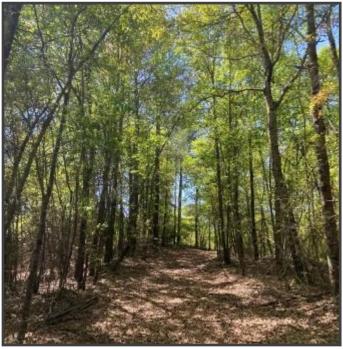

### County Road 1151 Vossburg, MS 39366

Are you looking for an investment opportunity that combines both financial return and recreational benefits? Look no further than this 80+/- acre property located on the Clarke/Jasper County line just southeast of Vossburg, MS. Planted in 2010 with 2nd generation-improved loblolly pine, this tract of land is ideally suited for growing timber, with a thinning needed in about five years give or take. The pines were sprayed last October, ensuring they remain healthy and strong for years. Additionally, the property boasts an excellent internal road system and numerous ATV trails, making it an ideal hunting camp for the owner and family. This property offers unique potential for both income generation and outdoor recreational activities. Don't miss out on this opportunity!