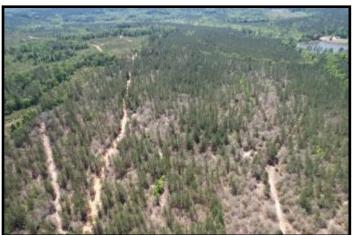

### County Road 1151 Vossburg, MS 39366

Are you looking for an investment opportunity that combines both financial return and recreational benefits? Look no further than this 80+/- acre property located on the Clarke/Jasper County line just southeast of Vossburg, MS. Planted in 2010 with 2nd generation-improved loblolly pine, this tract of land is ideally suited for growing timber, with a thinning needed in about five years give or take. The pines were sprayed last October, ensuring they remain healthy and strong for years. Additionally, the property boasts an excellent internal road system and numerous ATV trails, making it an ideal hunting camp for the owner and family. This property offers unique potential for both income generation and outdoor recreational activities. Don't miss out on this opportunity!