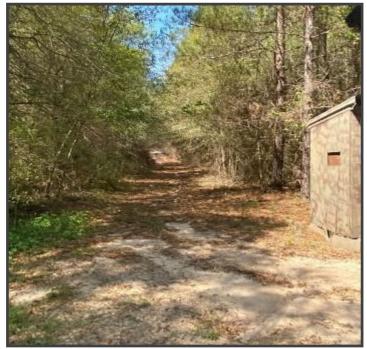

### County Road 1151 Vossburg, MS 39366

Are you looking for an investment opportunity that combines both financial return and recreational benefits? Look no further than this 80+/- acre property located on the Clarke/Jasper County line just southeast of Vossburg, MS. Planted in 2010 with 2nd generation-improved loblolly pine, this tract of land is ideally suited for growing timber, with a thinning needed in about five years give or take. The pines were sprayed last October, ensuring they remain healthy and strong for years. Additionally, the property boasts an excellent internal road system and numerous ATV trails, making it an ideal hunting camp for the owner and family. This property offers unique potential for both income generation and outdoor recreational activities. Don't miss out on this opportunity!