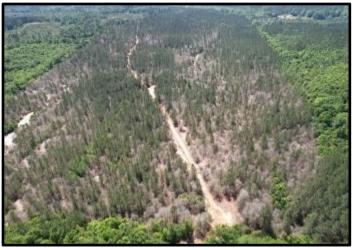

# 80+/- Acre Timber Investment Property Clarke and Jasper Counties, MS

### County Road 1151 Vossburg, MS 39366

Are you looking for an investment opportunity that combines both financial return and recreational benefits? Look no further than this 80+/- acre property located on the Clarke/Jasper County line just southeast of Vossburg, MS. Planted in 2010 with 2nd generation-improved loblolly pine, this tract of land is ideally suited for growing timber, with a thinning needed in about five years give or take. The pines were sprayed last October, ensuring they remain healthy and strong for years. Additionally, the property boasts an excellent internal road system and numerous ATV trails, making it an ideal hunting camp for the owner and family. This property offers unique potential for both income generation and outdoor recreational activities. Don't miss out on this opportunity!