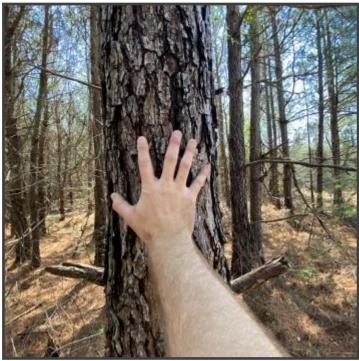

### County Road 1151 Vossburg, MS 39366

Are you looking for an investment opportunity that combines both financial return and recreational benefits? Look no further than this 80+/- acre property located on the Clarke/Jasper County line just southeast of Vossburg, MS. Planted in 2010 with 2nd generation-improved loblolly pine, this tract of land is ideally suited for growing timber, with a thinning needed in about five years give or take. The pines were sprayed last October, ensuring they remain healthy and strong for years. Additionally, the property boasts an excellent internal road system and numerous ATV trails, making it an ideal hunting camp for the owner and family. This property offers unique potential for both income generation and outdoor recreational activities. Don't miss out on this opportunity!