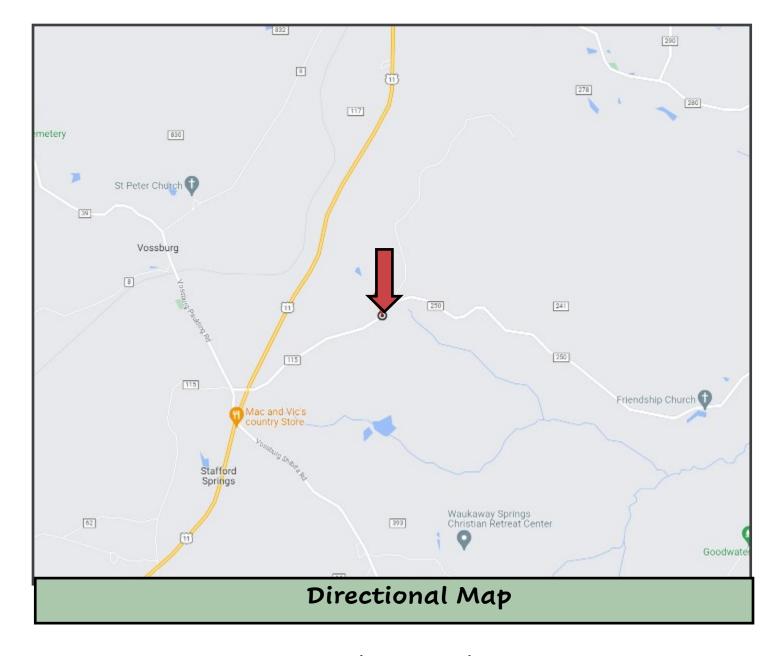

<u>Directions from I-59 at Vossburg, MS</u>: Take exit 118 towards CR 35 and travel 4.5 miles to US Highway 11. Take CR 115 east to Clarke County line, turn right on CR 1115 and go 1/4 mile to the entrance at the North property line.

## County Road 1115 Vossburg, MS 39366

<u>Directions from I-59 at Vossburg, MS</u>: Take exit 118 towards CR 35 and travel 4.5 miles to US Highway 11. Take CR 115 east to Clarke County line, turn right on CR 1115 and go 1/4 mile to the entrance at the North property line.