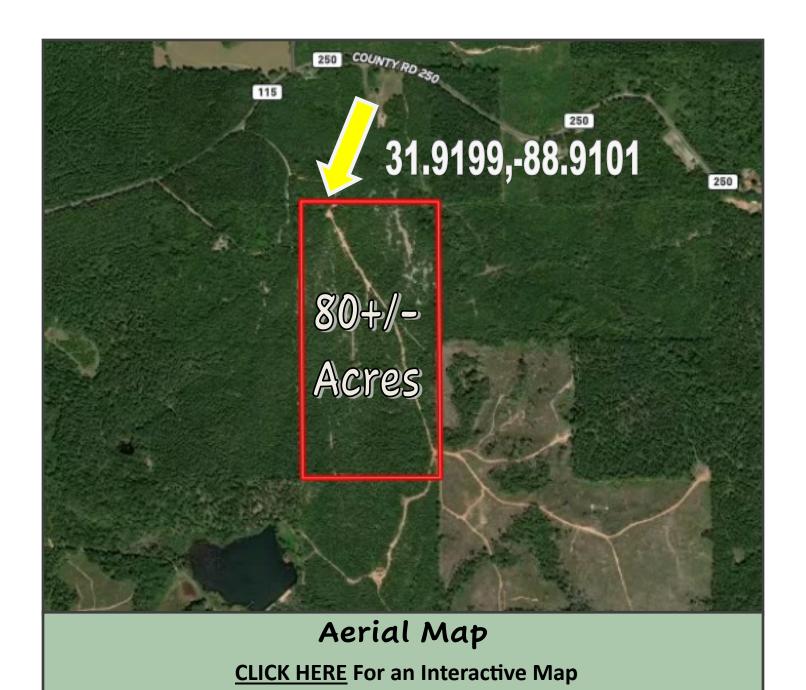

# 80+/- Acre Timber Investment Property Clarke and Jasper Counties, MS

### County Road 1151 Vossburg, MS 39366

Are you looking for an investment opportunity that combines both financial return and recreational benefits? Look no further than this 80+/- acre property located on the Clarke/Jasper County line just southeast of Vossburg, MS. Planted in 2010 with 2nd generation-improved loblolly pine, this tract of land is ideally suited for growing timber, with a thinning needed in about five years give or take. The pines were sprayed last October, ensuring they remain healthy and strong for years. Additionally, the property boasts an excellent internal road system and numerous ATV trails, making it an ideal hunting camp for the owner and family. This property offers unique potential for both income generation and outdoor recreational activities. Don't miss out on this opportunity!

<u>Directions from I-59 at Vossburg, MS</u>: Take exit 118 towards CR 35 and travel 4.5 miles to US Highway 11. Take CR 115 east to Clarke County line, turn right on CR 1115 and go 1/4 mile to the entrance at the North property line.