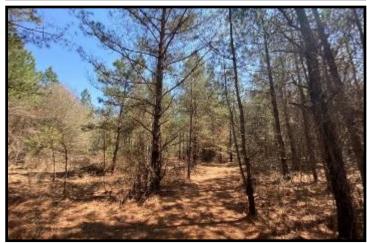

### County Road 1151 Vossburg, MS 39366

Are you looking for an investment opportunity that combines both financial return and recreational benefits? Look no further than this 80+/- acre property located on the Clarke/Jasper County line just southeast of Vossburg, MS. Planted in 2010 with 2nd generation-improved loblolly pine, this tract of land is ideally suited for growing timber, with a thinning needed in about five years give or take. The pines were sprayed last October, ensuring they remain healthy and strong for years. Additionally, the property boasts an excellent internal road system and numerous ATV trails, making it an ideal hunting camp for the owner and family. This property offers unique potential for both income generation and outdoor recreational activities. Don't miss out on this opportunity!