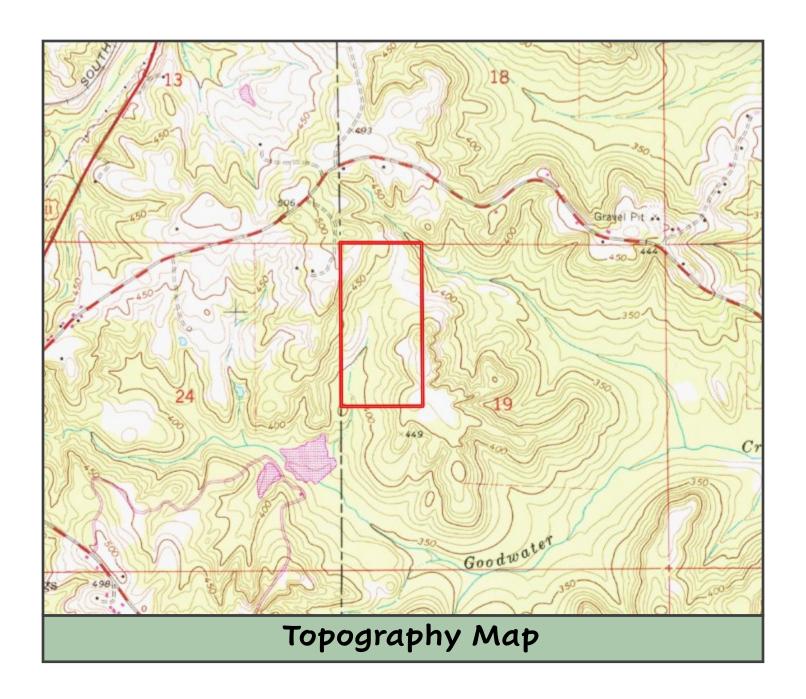

not quaranteed

















DALE **WILDS**REALTOR®

O: 601.898.2772 | C: 662.715.7109
Dale@TomSmithLand.com





DAVID BELDEN
ALC®, REALTOR®

O: 601.898.2772 | C: 601.415.3884
DBelden@TomSmithLand.com













DALE **WILDS**REALTOR®

O: 601.898.2772 | C: 662.715.7109
Dale@TomSmithLand.com





DAVID BELDEN
ALC®, REALTOR®

O: 601.898.2772 | C: 601.415.3884
DBelden@TomSmithLand.com

#### TomSmithLandandHomes.com





REALTOR®
O: 601.898.2772 | C: 662.715.7109
Dale@TomSmithLand.com





DAVID BELDEN ALC®, REALTOR®

O: 601.898.2772 | C: 601.415.3884 DBelden@TomSmithLand.com

#### TomSmithLandandHomes.com







DALE **WILDS**REALTOR®

O: 601.898.2772 | C: 662.715.7109 Dale@TomSmithLand.com





DAVID BELDEN
ALC®, REALTOR®

O: 601.898.2772 | C: 601.415.3884 DBelden@TomSmithLand.com







DALE **WILDS**REALTOR®

O: 601.898.2772 | C: 662.715.7109
Dale@TomSmithLand.com





DAVID BELDEN
ALC®, REALTOR®

O: 601.898.2772 | C: 601.415.3884
DBelden@TomSmithLand.com





| SOIL CODE | SOIL DESCRIPTION                              | ACRES | %     | CPI | NCCPI | CAP |
|-----------|-----------------------------------------------|-------|-------|-----|-------|-----|
| EsD       | Wadley-Heidel complex, 8 to 15 percent slopes | 55.69 | 69.94 | 0   | 26    | 6s  |
| EsF       | Eustis loamy sand, 12 to 35 percent slopes    | 11.75 | 14.76 | 0   | 23    | 7s  |
| EsC       | Wadley loamy fine sand, 5 to 8 percent slopes | 10.74 | 13.49 | 0   | 20    | 4s  |
| EsB       | Eustis loamy sand, 2 to 5 percent slopes      | 1.46  | 1.83  | 0   | 29    | 3s  |

# Soil Map



DALE **WILDS**R