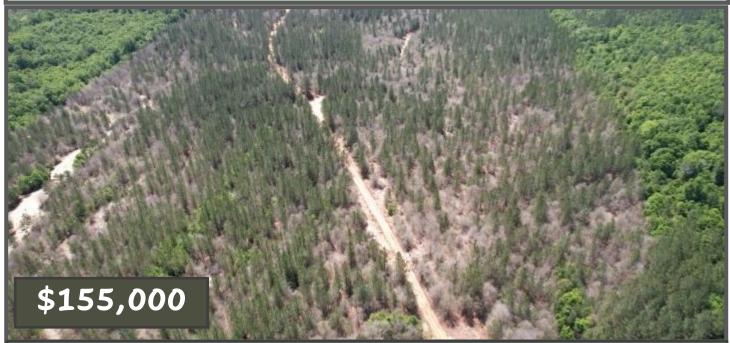

# 80+/- Acre Timber Investment Property Clarke and Jasper Counties, MS

### County Road 1151 Vossburg, MS 39366

Are you looking for an investment opportunity that combines both financial return and recreational benefits? Look no further than this 80+/- acre property located on the Clarke/Jasper County line just southeast of Vossburg, MS. Planted in 2010 with 2nd generation-improved loblolly pine, this tract of land is ideally suited for growing timber, with a thinning needed in about five years give or take. The pines were sprayed last October, ensuring they remain healthy and strong for years. Additionally, the property boasts an excellent internal road system and numerous ATV trails, making it an ideal hunting camp for the owner and family. This property offers unique potential for both income generation and outdoor recreational activities. Don't miss out on this opportunity!