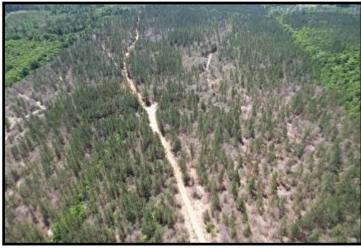

# 80+/- Acre Timber Investment Property Clarke and Jasper Counties, MS

### County Road 1151 Vossburg, MS 39366

Are you looking for an investment opportunity that combines both financial return and recreational benefits? Look no further than this 80+/- acre property located on the Clarke/Jasper County line just southeast of Vossburg, MS. Planted in 2010 with 2nd generation-improved loblolly pine, this tract of land is ideally suited for growing timber, with a thinning needed in about five years give or take. The pines were sprayed last October, ensuring they remain healthy and strong for years. Additionally, the property boasts an excellent internal road system and numerous ATV trails, making it an ideal hunting camp for the owner and family. This property offers unique potential for both income generation and outdoor recreational activities. Don't miss out on this opportunity!