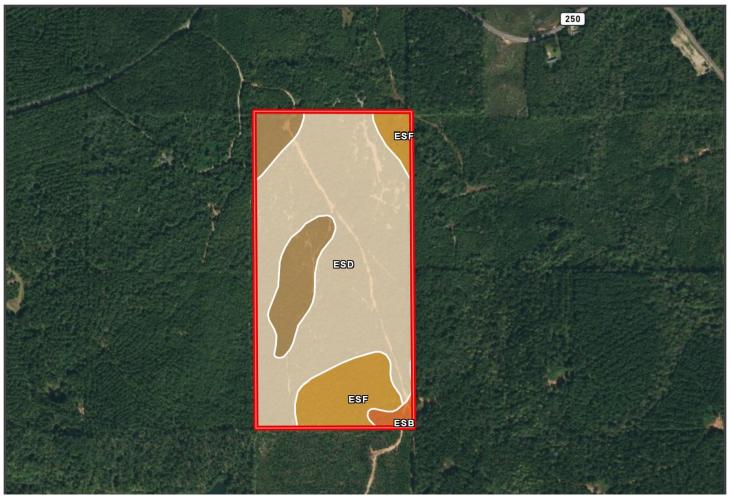

O: 601.898.2772 | C: 662.715.7109
Dale@TomSmithLand.com

DAVID BELDEN
ALC®, REALTOR®

O: 601.898.2772 | C: 601.415.3884
DBelden@TomSmithLand.com

| SOIL CODE | SOIL DESCRIPTION                              | ACRES | %     | CPI | NCCPI | CAP |
|-----------|-----------------------------------------------|-------|-------|-----|-------|-----|
| EsD       | Wadley-Heidel complex, 8 to 15 percent slopes | 55.69 | 69.94 | 0   | 26    | 6s  |
| EsF       | Eustis loamy sand, 12 to 35 percent slopes    | 11.75 | 14.76 | 0   | 23    | 7s  |
| EsC       | Wadley loamy fine sand, 5 to 8 percent slopes | 10.74 | 13.49 | 0   | 20    | 4s  |
| EsB       | Eustis loamy sand, 2 to 5 percent slopes      | 1.46  | 1.83  | 0   | 29    | 3s  |

# Soil Map

DALE **WILDS**REALTOR®

O: 601.898.2772 | C: 662.715.7109
Dale@TomSmithLand.com

DAVID BELDEN
ALC®, REALTOR®

O: 601.898.2772 | C: 601.415.3884
DBelden@TomSmithLand.com