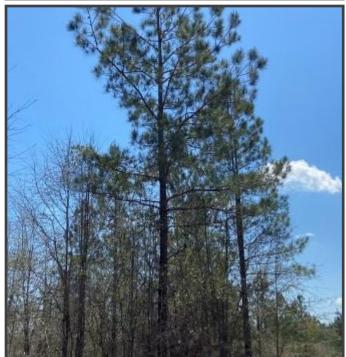

### County Road 1151 Vossburg, MS 39366

Are you looking for an investment opportunity that combines both financial return and recreational benefits? Look no further than this 80+/- acre property located on the Clarke/Jasper County line just southeast of Vossburg, MS. Planted in 2010 with 2nd generation-improved loblolly pine, this tract of land is ideally suited for growing timber, with a thinning needed in about five years give or take. The pines were sprayed last October, ensuring they remain healthy and strong for years. Additionally, the property boasts an excellent internal road system and numerous ATV trails, making it an ideal hunting camp for the owner and family. This property offers unique potential for both income generation and outdoor recreational activities. Don't miss out on this opportunity!