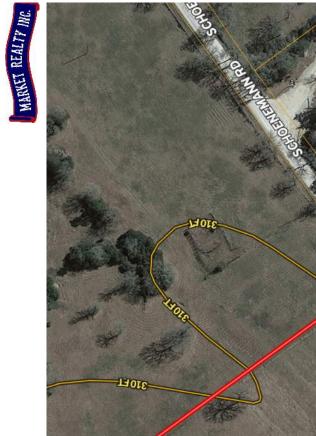

Land di<sup>201</sup> Services makes no warranties or guarantees as to the completeness or accuracy thereof.

**Susan Kiel** P: 979-289-2159

Herman M. Schoenemann, Jr.
Residue of Called
100 Ac. 295/593 B.M. HATFIELD SURVEY A-56 Scole: 11. N 53 º 48 ' 53 " E 645.75 131.30 Set Iron House Electric House 536016'48"E portion of Called 8.000 Ac. Part of Mrs Mervin Weigelt 147 Ac. Tract 30 Esmi. H. M. Schonemonn, et of 773.38 \$ 53° 48 53" w CO. ROAD # 1 6 45.75

## DGER AND ASSOCIATES, INC. E LAND SURVEYORS

8.000 AC. HERMAN M. SCHOENEMANN, JR.

ALL THAT TRACT OR PARCEL OF LAND situated in Washington County, Texas out of and a part of the B. M. Hatfield Survey A-56 containing a portion of the 100 acre tract of land described in a Deed of Gift dated 6 October 1969 from Herman M. Schoenemann, et ux to Herman M. Schoenemann, Jr. recorded in Volume 295 at Page 593 of the Deed Records of Washington County, Texas.

COMMENCING, for point of reference, at a fence corner post on the north or northwest margin of County Road No. One at an intersection with the west or southwest boundary of the called 100 acre Herman M. Schoenemann, Jr. tract of which this survey is a part, the original corner said to be across the road, for a corner of a Mervin Weigelt tract called 147 acres; THENCE with the north or northwest margin of said county road which runs along the southeast boundary of said 100 acre Schoenemann tract, N 54° 14' 36" E 773.38 ft. to the beginning point of the tract here described.

BEGINNING at the south corner of this survey, an iron pin set on the northwest margin of County Road No. One which runs along the southeast boundary of the Schoenemann tract of which this survey is a part;

THENCE leaving the road with the southwest line of this parcel, N  $36^{\circ}$  16' 48'' W 539.65 ft. to an iron pin set for west corner;

THENCE N 53° 48' 53" E  $\,$  645.75 ft. to an iron pin set for the north corner hereof:

THENCE with the northeast line of this parcel, S  $36^{\circ}$  16' 48'' E 539.65 ft. to an iron pin set for corner on the northwest margin of said road;

THENCE with said road line and occupied southeast boundary of the Schoenemann land, S 53° 48' 53" W 645.75 ft. to the place of beginning, containing 8.000 acres of land.