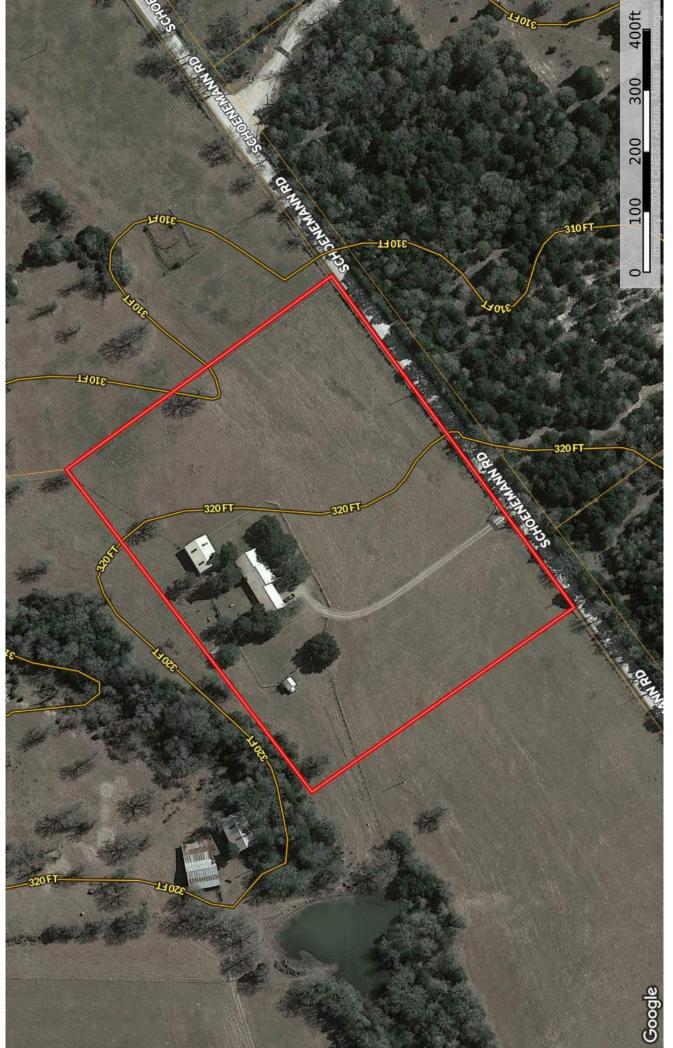

# COUNTRY

Enjoy relaxed country living or weekend escape halfway between Houston and Austin. Great 8 acre property with large oaks and cedar trees located a short distance from Burton and Carmine. One owner 3/3/2 brick home with fenced yard, 50x40 shop and SO MUCH POTENTIAL!!

## DGER AND ASSOCIATES, INC. E LAND SURVEYORS

8.000 AC. HERMAN M. SCHOENEMANN, JR.

ALL THAT TRACT OR PARCEL OF LAND situated in Washington County, Texas out of and a part of the B. M. Hatfield Survey A-56 containing a portion of the 100 acre tract of land described in a Deed of Gift dated 6 October 1969 from Herman M. Schoenemann, et ux to Herman M. Schoenemann, Jr. recorded in Volume 295 at Page 593 of the Deed Records of Washington County, Texas.

COMMENCING, for point of reference, at a fence corner post on the north or northwest margin of County Road No. One at an intersection with the west or southwest boundary of the called 100 acre Herman M. Schoenemann, Jr. tract of which this survey is a part, the original corner said to be across the road, for a corner of a Mervin Weigelt tract called 147 acres; THENCE with the north or northwest margin of said county road which runs along the southeast boundary of said 100 acre Schoenemann tract, N 54° 14' 36" E 773.38 ft. to the beginning point of the tract here described.

BEGINNING at the south corner of this survey, an iron pin set on the northwest margin of County Road No. One which runs along the southeast boundary of the Schoenemann tract of which this survey is a part;

THENCE leaving the road with the southwest line of this parcel, N  $36^{\circ}$  16' 48'' W 539.65 ft. to an iron pin set for west corner;

THENCE N 53° 48' 53" E  $\,$  645.75 ft. to an iron pin set for the north corner hereof:

THENCE with the northeast line of this parcel, S  $36^{\circ}$  16' 48'' E 539.65 ft. to an iron pin set for corner on the northwest margin of said road;

THENCE with said road line and occupied southeast boundary of the Schoenemann land, S 53° 48' 53" W 645.75 ft. to the place of beginning, containing 8.000 acres of land.