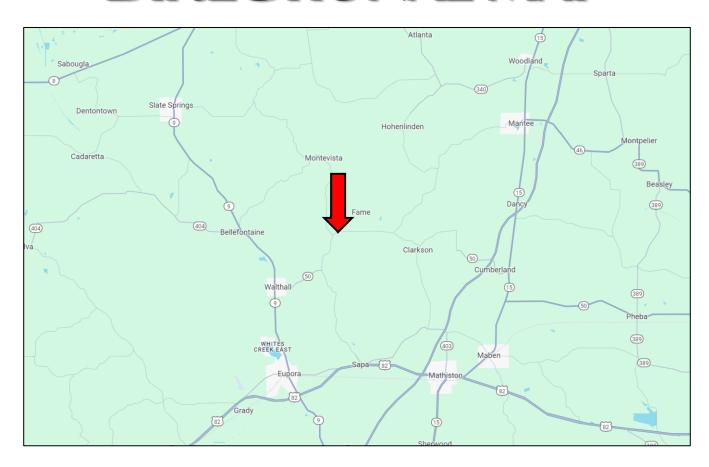

### DIRECTIONAL MAP

<u>Directions from the Intersection of Hwy 9 and Hwy 82 in Eupora, MS:</u> Travel North on Hwy 9 for 5.9 miles. Turn right onto MS-50 E/Avent Rd. and travel 2.8 miles. Turn left onto Clarkson Rd and travel 2.4 miles. The property will be on the right. <u>GOOGLE MAP LINK</u>