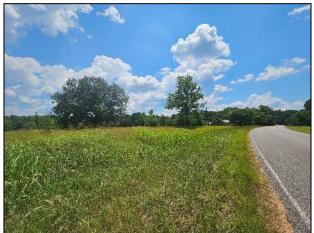

# 14.2± ACRE HOMESITE WEBSTER COUNTY, MISSISSIPPI

Are you looking for the perfect home site? No need to look any further! This 14.2+/-acre property in Webster County has it all. Features include gently rolling pastureland, a small pond, paved road frontage, access to utilities, and convenient proximity to town. It is 15 minutes to Eupora and 40 minutes to Starkville. Call Jami today for a private showing!