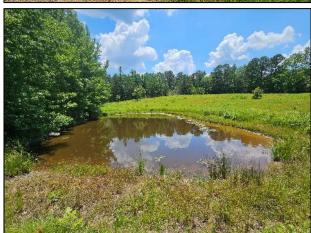

# 14.2± ACRE HOMESITE WEBSTER COUNTY, MISSISSIPPI

Are you looking for the perfect home site? No need to look any further! This 14.2+/-acre property in Webster County has it all. Features include gently rolling pastureland, a small pond, paved road frontage, access to utilities, and convenient proximity to town. It is 15 minutes to Eupora and 40 minutes to Starkville. Call Jami today for a private showing!