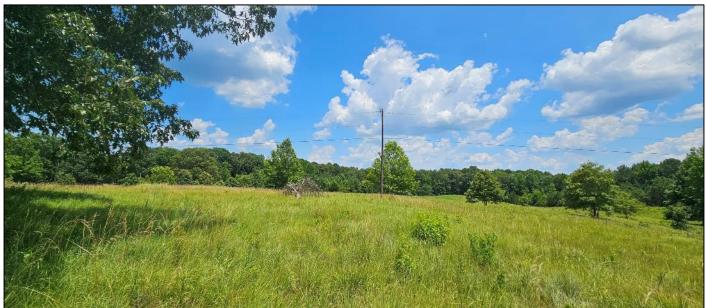

# 14.2± ACRE HOMESITE WEBSTER COUNTY, MISSISSIPPI

Are you looking for the perfect home site? No need to look any further! This 14.2+/-acre property in Webster County has it all. Features include gently rolling pastureland, a small pond, paved road frontage, access to utilities, and convenient proximity to town. It is 15 minutes to Eupora and 40 minutes to Starkville. Call Jami today for a private showing!