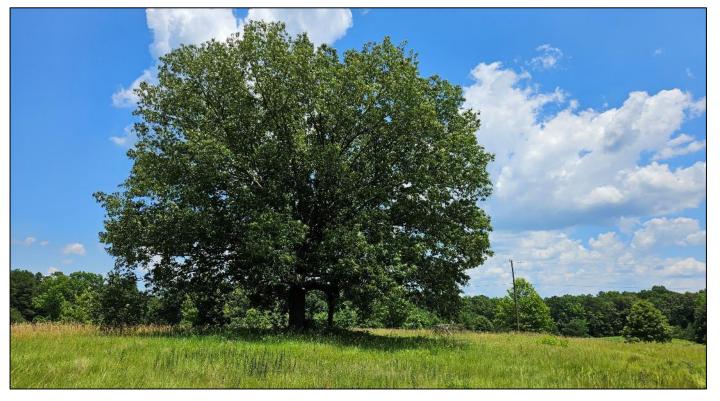

# 14.2± ACRE HOMESITE WEBSTER COUNTY, MISSISSIPPI

Are you looking for the perfect home site? No need to look any further! This 14.2+/-acre property in Webster County has it all. Features include gently rolling pastureland, a small pond, paved road frontage, access to utilities, and convenient proximity to town. It is 15 minutes to Eupora and 40 minutes to Starkville. Call Jami today for a private showing!