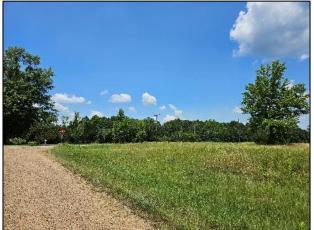

# 14.2± ACRE HOMESITE WEBSTER COUNTY, MISSISSIPPI

Are you looking for the perfect home site? No need to look any further! This 14.2+/-acre property in Webster County has it all. Features include gently rolling pastureland, a small pond, paved road frontage, access to utilities, and convenient proximity to town. It is 15 minutes to Eupora and 40 minutes to Starkville. Call Jami today for a private showing!