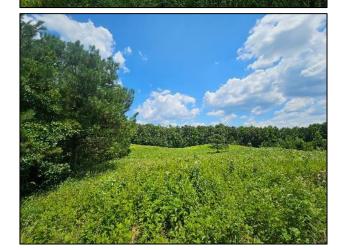

# 14.2± ACRE HOMESITE WEBSTER COUNTY, MISSISSIPPI

Are you looking for the perfect home site? No need to look any further! This 14.2+/-acre property in Webster County has it all. Features include gently rolling pastureland, a small pond, paved road frontage, access to utilities, and convenient proximity to town. It is 15 minutes to Eupora and 40 minutes to Starkville. Call Jami today for a private showing!