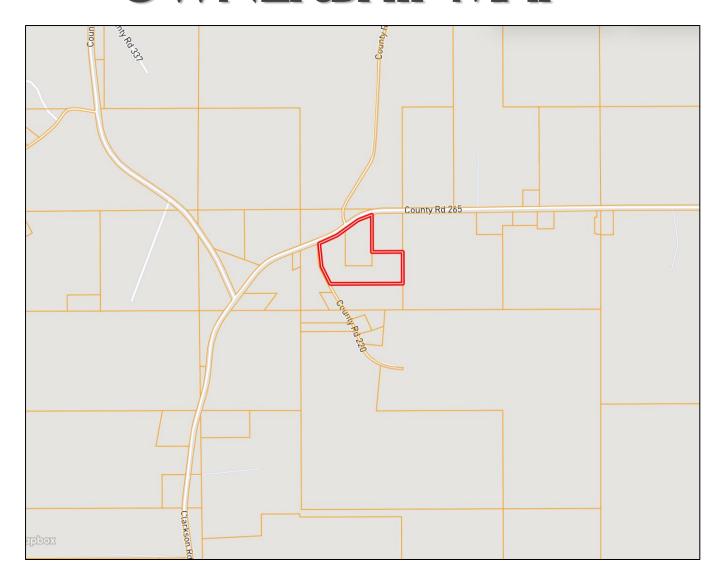

has it all. Features include gently rolling pastureland, a small pond, paved road frontage, access to utilities, and convenient proximity to town. It is 15 minutes to Eupora and 40 minutes to Starkville. Call Jami today for a private showing!















A Real Estate Expert You Can Trust!

### JAMI PRUITT

O: 662.268.6333 C: 662.858.0608 Jami@TomSmithHomes.com

TomSmithLandandHomes.com



Expect More. Get More.







A Real Estate Expert You Can Trust!

#### JAMI PRUITT

O: 662.268.6333 C: 662.858.0608

Jami@TomSmithHomes.com

TomSmithLandandHomes.com



#### **AERIAL MAP**



**CLICK HERE FOR AN INTERACTIVE MAP** 

A Real Estate Expert You Can Trust!

#### JAMI PRUITT

REALTOR®

O: 662.268.6333 C: 662.858.0608

Jami@TomSmithHomes.com TomSmithLandandHomes.com



## **OWNERSHIP MAP**



A Real Estate Expert You Can Trust!

#### JAMI **PRUITT**

REALTOR®

O: 662.268.6333 C: 662.858.0608
Jami@TomSmithHomes.com

TomSmithLandandHomes.com



# TOPO MAP



A Real Estate Expert You Can Trust!

## JAMI PRUITT

O: 662.268.6333 C: 662.858.0608 Jami@TomSmithHomes.com

TomSmithLandandHomes.com



### DIRECTIONAL MAP



<u>Directions from the Intersection of Hwy 9 and Hwy 82 in Eupora, MS:</u> Travel North on Hwy 9 for 5.9 miles. Turn right onto MS-50 E/Avent Rd. and travel 2.8 miles. Turn left onto Clarkson Rd and travel 2.4 miles. The property will be on the right. <u>GOOGLE MAP LINK</u>