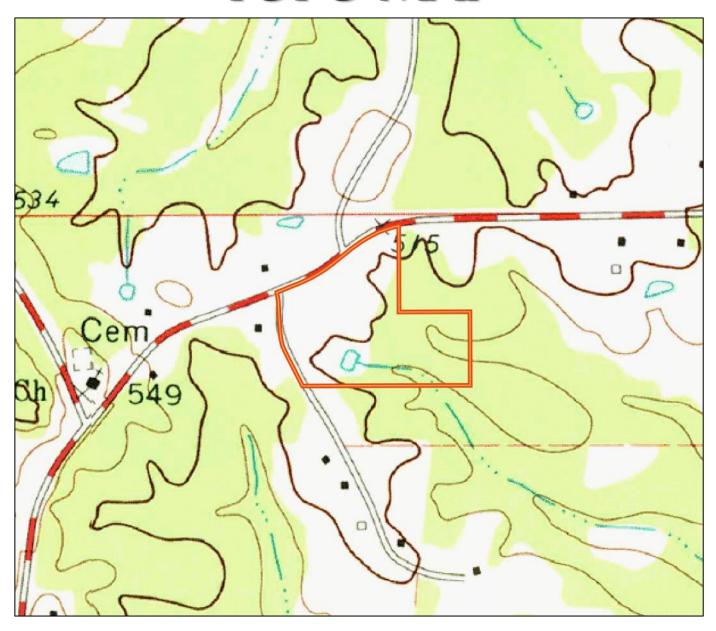

Eupora and 40 minutes to Starkville. Call Jami today for a private showing!















A Real Estate Expert You Can Trust!

### JAMI PRUITT

O: 662.268.6333 C: 662.858.0608 Jami@TomSmithHomes.com

TomSmithLandandHomes.com



Expect More. Get More.







A Real Estate Expert You Can Trust!

#### JAMI PRUITT

O: 662.268.6333 C: 662.858.0608

Jami@TomSmithHomes.com

TomSmithLandandHomes.com



#### **AERIAL MAP**



**CLICK HERE FOR AN INTERACTIVE MAP** 

A Real Estate Expert You Can Trust!

#### JAMI PRUITT

REALTOR®

O: 662.268.6333 C: 662.858.0608

Jami@TomSmithHomes.com TomSmithLandandHomes.com



## **OWNERSHIP MAP**



A Real Estate Expert You Can Trust!

#### JAMI **PRUITT**

REALTOR®

O: 662.268.6333 C: 662.858.0608
Jami@TomSmithHomes.com

TomSmithLandandHomes.com



# TOPO MAP



A Real Estate Expert You Can Trust!

## JAMI PRUITT

O: 662.268.6333 C: 662.858.0608 Jami@TomSmithHomes.com

TomSmithLandandHomes.com



### DIRECTIONAL MAP



<u>Directions from the Intersection of Hwy 9 and Hwy 82 in Eupora, MS:</u> Travel North on Hwy 9 for 5.9 miles. Turn right onto MS-50 E/Avent Rd. and travel 2.8 miles. Turn left onto Clarkson Rd and travel 2.4 miles. The property will be on the right. <u>GOOGLE MAP LINK</u>