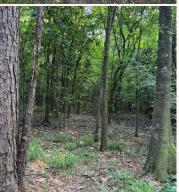

### **WELCOME TO THE JASPER 65**

IF YOU ARE IN THE MARKET FOR A WEEKEND GETAWAY, A HUNTING RETREAT OR A LONG-TERM TIMBER INVESTMENT, THE JASPER 65 IS READY TO DELIVER!

Situated just over seven miles southeast of Bay Springs, MS, this 65± acre Jasper County property offers a solid mix of investment potential and outdoor recreation. Power is already on-site, making it easy to set up a camp. A well-established trail system runs throughout the land, providing easy access to every corner.

The property consists of two tracts connected by a deeded access road. Marketable timber is ready for harvest, adding to its investment appeal. For hunting and wildlife enthusiasts, you will find food plots, shoot houses, and feeders in place, supporting a strong game population. Deer and turkey frequent the area, making this a prime location for outdoor activities.