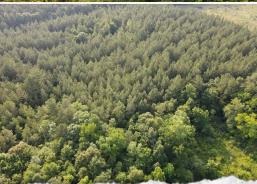

### PROPERTY INFORMATION:

- 65± Total Acres
- 20± Acre Regrowth Cutover
- 15+ Year-Old Timber
- Deeded Access to Back Acreage
- Established Food Plots
- Box Stands
- Feeders
- Established Trails
- Camp Area
- Utilities Available
- Power On-Site

The property consists of two tracts connected by a deeded access road. Marketable timber is ready for harvest, adding to its investment appeal. For hunting and wildlife enthusiasts, you will find food plots, shoot houses, and feeders in place, supporting a strong game population. Deer and turkey frequent the area, making this a prime location for outdoor activities.