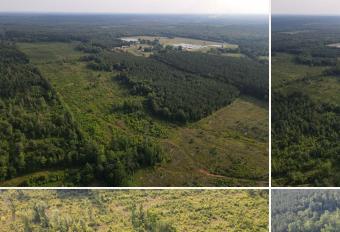

### **WELCOME TO THE JASPER 65**

IF YOU ARE IN THE MARKET FOR A WEEKEND GETAWAY, A HUNTING RETREAT OR A LONG-TERM TIMBER INVESTMENT, THE JASPER 65 IS READY TO DELIVER!

Situated just over seven miles southeast of Bay Springs, MS, this 65± acre Jasper County property offers a solid mix of investment potential and outdoor recreation. Power is already on-site, making it easy to set up a camp. A well-established trail system runs throughout the land, providing easy access to every corner.

The property consists of two tracts connected by a deeded access road. Marketable timber is ready for harvest, adding to its investment appeal. For hunting and wildlife enthusiasts, you will find food plots, shoot houses, and feeders in place, supporting a strong game population. Deer and turkey frequent the area, making this a prime location for outdoor activities.