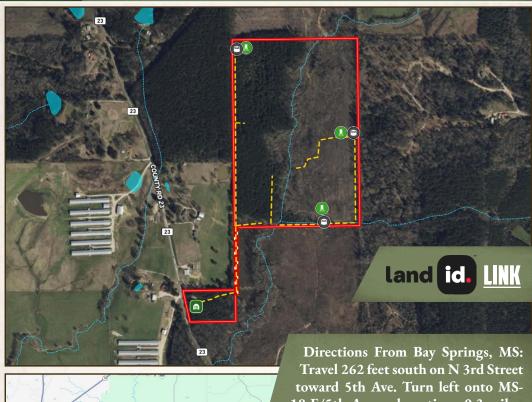

### **LOCATION:**

- 2294 Co Rd 23 Bay Springs, MS 39422
- Jasper County
- 7.7± Miles SE of Bay Springs
- 21.2± Miles N of Laurel
- 22.9± Miles SE of Raleigh
- 34.5± Miles S of I-20 in Newton

### **COORDINATES:**

• 31.93639, -89.18976

### PROPERTY INFORMATION:

- 65± Total Acres
- 20± Acre Regrowth Cutover
- 15+ Year-Old Timber
- Deeded Access to Back Acreage
- Established Food Plots
- Box Stands
- Feeders
- Established Trails
- Camp Area
- Utilities Available
- Power On-Site

The property consists of two tracts connected by a deeded access road. Marketable timber is ready for harvest, adding to its investment appeal. For hunting and wildlife enthusiasts, you will find food plots, shoot houses, and feeders in place, supporting a strong game population. Deer and turkey frequent the area, making this a prime location for outdoor activities.