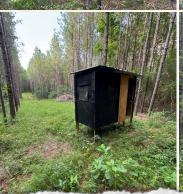

### PROPERTY INFORMATION:

- 65± Total Acres
- 20± Acre Regrowth Cutover
- 15+ Year-Old Timber
- Deeded Access to Back Acreage
- Established Food Plots
- Box Stands
- Feeders
- Established Trails
- Camp Area
- Utilities Available
- Power On-Site

The property consists of two tracts connected by a deeded access road. Marketable timber is ready for harvest, adding to its investment appeal. For hunting and wildlife enthusiasts, you will find food plots, shoot houses, and feeders in place, supporting a strong game population. Deer and turkey frequent the area, making this a prime location for outdoor activities.