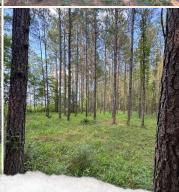

### **WELCOME TO THE JASPER 65**

IF YOU ARE IN THE MARKET FOR A WEEKEND GETAWAY, A HUNTING RETREAT OR A LONG-TERM TIMBER INVESTMENT, THE JASPER 65 IS READY TO DELIVER!

Situated just over seven miles southeast of Bay Springs, MS, this 65± acre Jasper County property offers a solid mix of investment potential and outdoor recreation. Power is already on-site, making it easy to set up a camp. A well-established trail system runs throughout the land, providing easy access to every corner.

The property consists of two tracts connected by a deeded access road. Marketable timber is ready for harvest, adding to its investment appeal. For hunting and wildlife enthusiasts, you will find food plots, shoot houses, and feeders in place, supporting a strong game population. Deer and turkey frequent the area, making this a prime location for outdoor activities.