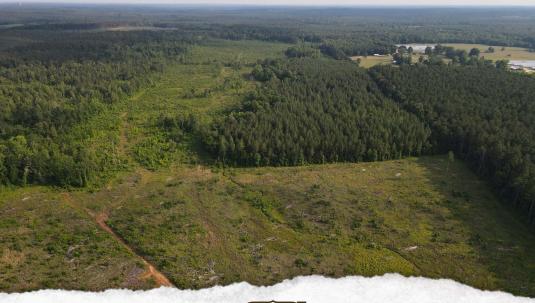

### **WELCOME TO THE JASPER 65**

IF YOU ARE IN THE MARKET FOR A WEEKEND GETAWAY, A HUNTING RETREAT OR A LONG-TERM TIMBER INVESTMENT, THE JASPER 65 IS READY TO DELIVER!

Situated just over seven miles southeast of Bay Springs, MS, this 65± acre Jasper County property offers a solid mix of investment potential and outdoor recreation. Power is already on-site, making it easy to set up a camp. A well-established trail system runs throughout the land, providing easy access to every corner.

The property consists of two tracts connected by a deeded access road. Marketable timber is ready for harvest, adding to its investment appeal. For hunting and wildlife enthusiasts, you will find food plots, shoot houses, and feeders in place, supporting a strong game population. Deer and turkey frequent the area, making this a prime location for outdoor activities.