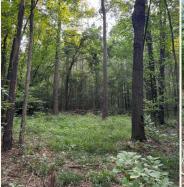

### PROPERTY INFORMATION:

- 65± Total Acres
- 20± Acre Regrowth Cutover
- 15+ Year-Old Timber
- Deeded Access to Back Acreage
- Established Food Plots
- Box Stands
- Feeders
- Established Trails
- Camp Area
- Utilities Available
- Power On-Site

### **WELCOME TO THE JASPER 65**

IF YOU ARE IN THE MARKET FOR A WEEKEND GETAWAY, A HUNTING RETREAT OR A LONG-TERM TIMBER INVESTMENT, THE JASPER 65 IS READY TO DELIVER!

Situated just over seven miles southeast of Bay Springs, MS, this 65± acre Jasper County property offers a solid mix of investment potential and outdoor recreation. Power is already on-site, making it easy to set up a camp. A well-established trail system runs throughout the land, providing easy access to every corner.