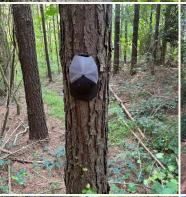

### PROPERTY INFORMATION:

- 65± Total Acres
- 20± Acre Regrowth Cutover
- 15+ Year-Old Timber
- Deeded Access to Back Acreage
- Established Food Plots
- Box Stands
- Feeders
- Established Trails
- Camp Area
- Utilities Available
- Power On-Site

The property consists of two tracts connected by a deeded access road. Marketable timber is ready for harvest, adding to its investment appeal. For hunting and wildlife enthusiasts, you will find food plots, shoot houses, and feeders in place, supporting a strong game population. Deer and turkey frequent the area, making this a prime location for outdoor activities.