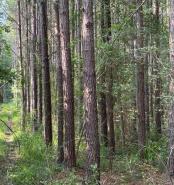

### PROPERTY INFORMATION:

- 65± Total Acres
- 20± Acre Regrowth Cutover
- 15+ Year-Old Timber
- Deeded Access to Back Acreage
- Established Food Plots
- Box Stands
- Feeders
- Established Trails
- Camp Area
- Utilities Available
- Power On-Site

The property consists of two tracts connected by a deeded access road. Marketable timber is ready for harvest, adding to its investment appeal. For hunting and wildlife enthusiasts, you will find food plots, shoot houses, and feeders in place, supporting a strong game population. Deer and turkey frequent the area, making this a prime location for outdoor activities.