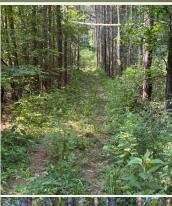

### PROPERTY INFORMATION:

- 65± Total Acres
- 20± Acre Regrowth Cutover
- 15+ Year-Old Timber
- Deeded Access to Back Acreage
- Established Food Plots
- Box Stands
- Feeders
- Established Trails
- Camp Area
- Utilities Available
- Power On-Site

### **WELCOME TO THE JASPER 65**

IF YOU ARE IN THE MARKET FOR A WEEKEND GETAWAY, A HUNTING RETREAT OR A LONG-TERM TIMBER INVESTMENT, THE JASPER 65 IS READY TO DELIVER!

Situated just over seven miles southeast of Bay Springs, MS, this 65± acre Jasper County property offers a solid mix of investment potential and outdoor recreation. Power is already on-site, making it easy to set up a camp. A well-established trail system runs throughout the land, providing easy access to every corner.