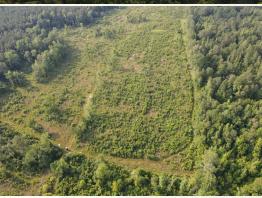

### **WELCOME TO THE JASPER 65**

IF YOU ARE IN THE MARKET FOR A WEEKEND GETAWAY, A HUNTING RETREAT OR A LONG-TERM TIMBER INVESTMENT, THE JASPER 65 IS READY TO DELIVER!

Situated just over seven miles southeast of Bay Springs, MS, this 65± acre Jasper County property offers a solid mix of investment potential and outdoor recreation. Power is already on-site, making it easy to set up a camp. A well-established trail system runs throughout the land, providing easy access to every corner.

The property consists of two tracts connected by a deeded access road. Marketable timber is ready for harvest, adding to its investment appeal. For hunting and wildlife enthusiasts, you will find food plots, shoot houses, and feeders in place, supporting a strong game population. Deer and turkey frequent the area, making this a prime location for outdoor activities.