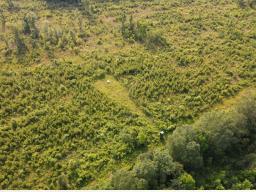

### **WELCOME TO THE JASPER 65**

IF YOU ARE IN THE MARKET FOR A WEEKEND GETAWAY, A HUNTING RETREAT OR A LONG-TERM TIMBER INVESTMENT, THE JASPER 65 IS READY TO DELIVER!

Situated just over seven miles southeast of Bay Springs, MS, this 65± acre Jasper County property offers a solid mix of investment potential and outdoor recreation. Power is already on-site, making it easy to set up a camp. A well-established trail system runs throughout the land, providing easy access to every corner.

The property consists of two tracts connected by a deeded access road. Marketable timber is ready for harvest, adding to its investment appeal. For hunting and wildlife enthusiasts, you will find food plots, shoot houses, and feeders in place, supporting a strong game population. Deer and turkey frequent the area, making this a prime location for outdoor activities.