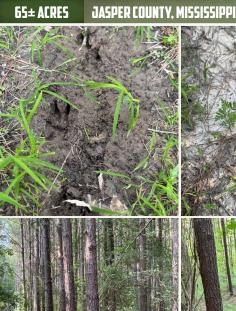

### PROPERTY INFORMATION:

- 65± Total Acres
- 20± Acre Regrowth Cutover
- 15+ Year-Old Timber
- Deeded Access to Back Acreage
- Established Food Plots
- Box Stands
- Feeders
- Established Trails
- Camp Area
- Utilities Available
- Power On-Site

The property consists of two tracts connected by a deeded access road. Marketable timber is ready for harvest, adding to its investment appeal. For hunting and wildlife enthusiasts, you will find food plots, shoot houses, and feeders in place, supporting a strong game population. Deer and turkey frequent the area, making this a prime location for outdoor activities.