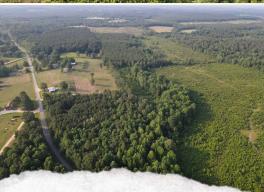

### **LOCATION:**

- 2294 Co Rd 23 Bay Springs, MS 39422
- Jasper County
- 7.7± Miles SE of Bay Springs
- 21.2± Miles N of Laurel
- 22.9± Miles SE of Raleigh
- 34.5± Miles S of I-20 in Newton

#### **DEWAYNE ATKINSON**

LAND SPECIALIST

C: 601-832-3075 O: 769-888-2522

dewayne@smalltownproperties.com

4848 Main St. - Flora, MS 39071

Travel 262 feet south on N 3rd Street toward 5th Ave. Turn left onto MS-18 E/5th Ave and continue 0.3 miles. Turn right onto Houston Street and in 0.1 mile, turn left on MS-528 E. Proceed 0.7 miles and turn left onto MS-528 E/N Pine Ave. In 4.1 miles turn right onto Co Rd 23. Travel 2.5 miles to the destination on the left.