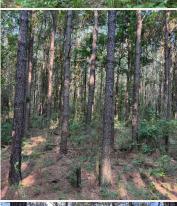

### PROPERTY INFORMATION:

- 65± Total Acres
- 20± Acre Regrowth Cutover
- 15+ Year-Old Timber
- Deeded Access to Back Acreage
- Established Food Plots
- Box Stands
- Feeders
- Established Trails
- Camp Area
- Utilities Available
- Power On-Site

### **WELCOME TO THE JASPER 65**

IF YOU ARE IN THE MARKET FOR A WEEKEND GETAWAY, A HUNTING RETREAT OR A LONG-TERM TIMBER INVESTMENT, THE JASPER 65 IS READY TO DELIVER!

Situated just over seven miles southeast of Bay Springs, MS, this 65± acre Jasper County property offers a solid mix of investment potential and outdoor recreation. Power is already on-site, making it easy to set up a camp. A well-established trail system runs throughout the land, providing easy access to every corner.