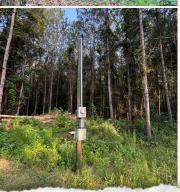

### PROPERTY INFORMATION:

- 65± Total Acres
- 20± Acre Regrowth Cutover
- 15+ Year-Old Timber
- Deeded Access to Back Acreage
- Established Food Plots
- Box Stands
- Feeders
- Established Trails
- Camp Area
- Utilities Available
- Power On-Site

### **WELCOME TO THE JASPER 65**

IF YOU ARE IN THE MARKET FOR A WEEKEND GETAWAY, A HUNTING RETREAT OR A LONG-TERM TIMBER INVESTMENT, THE JASPER 65 IS READY TO DELIVER!

Situated just over seven miles southeast of Bay Springs, MS, this 65± acre Jasper County property offers a solid mix of investment potential and outdoor recreation. Power is already on-site, making it easy to set up a camp. A well-established trail system runs throughout the land, providing easy access to every corner.