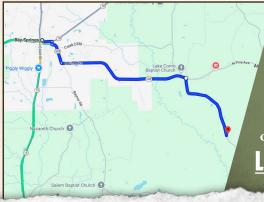

#### **DEWAYNE ATKINSON**

LAND SPECIALIST

C: 601-832-3075 O: 769-888-2522

dewayne@smalltownproperties.com

4848 Main St. - Flora, MS 39071

Travel 262 feet south on N 3rd Street toward 5th Ave. Turn left onto MS-18 E/5th Ave and continue 0.3 miles. Turn right onto Houston Street and in 0.1 mile, turn left on MS-528 E. Proceed 0.7 miles and turn left onto MS-528 E/N Pine Ave. In 4.1 miles turn right onto Co Rd 23. Travel 2.5 miles to the destination on the left.

### LINK TO GOOGLE MAP DIRECTIONS