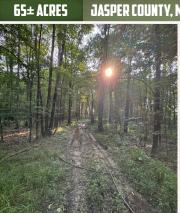

## 65± ACRES **JASPER COUNTY, MS**

\$198,000

### **WELCOME TO THE JASPER 65**

IF YOU ARE IN THE MARKET FOR A WEEKEND GETAWAY, A HUNTING RETREAT OR A LONG-TERM TIMBER INVESTMENT, THE JASPER 65 IS READY TO DELIVER!

Situated just over seven miles southeast of Bay Springs, MS, this 65± acre Jasper County property offers a solid mix of investment potential and outdoor recreation. Power is already on-site, making it easy to set up a camp. A well-established trail system runs throughout the land, providing easy access to every corner.