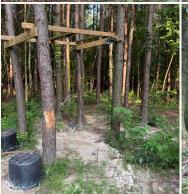

### PROPERTY INFORMATION:

- 65± Total Acres
- 20± Acre Regrowth Cutover
- 15+ Year-Old Timber
- Deeded Access to Back Acreage
- Established Food Plots
- Box Stands
- Feeders
- Established Trails
- Camp Area
- Utilities Available
- Power On-Site

The property consists of two tracts connected by a deeded access road. Marketable timber is ready for harvest, adding to its investment appeal. For hunting and wildlife enthusiasts, you will find food plots, shoot houses, and feeders in place, supporting a strong game population. Deer and turkey frequent the area, making this a prime location for outdoor activities.