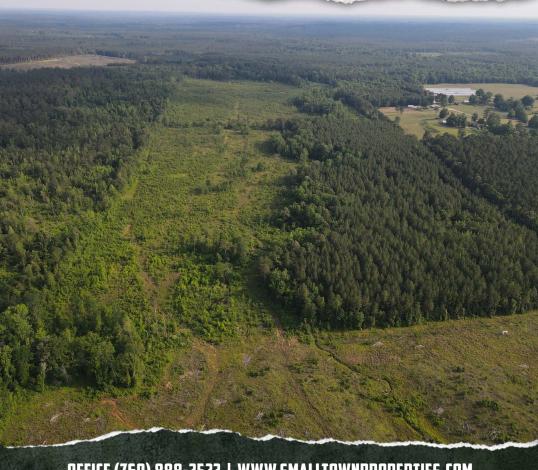

### **WELCOME TO THE JASPER 65**

IF YOU ARE IN THE MARKET FOR A WEEKEND GETAWAY, A HUNTING RETREAT OR A LONG-TERM TIMBER INVESTMENT, THE JASPER 65 IS READY TO DELIVER!

Situated just over seven miles southeast of Bay Springs, MS, this 65± acre Jasper County property offers a solid mix of investment potential and outdoor recreation. Power is already on-site, making it easy to set up a camp. A well-established trail system runs throughout the land, providing easy access to every corner.

The property consists of two tracts connected by a deeded access road. Marketable timber is ready for harvest, adding to its investment appeal. For hunting and wildlife enthusiasts, you will find food plots, shoot houses, and feeders in place, supporting a strong game population. Deer and turkey frequent the area, making this a prime location for outdoor activities.