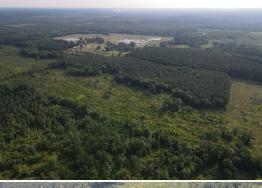

### **WELCOME TO THE JASPER 65**

IF YOU ARE IN THE MARKET FOR A WEEKEND GETAWAY, A HUNTING RETREAT OR A LONG-TERM TIMBER INVESTMENT, THE JASPER 65 IS READY TO DELIVER!

Situated just over seven miles southeast of Bay Springs, MS, this 65± acre Jasper County property offers a solid mix of investment potential and outdoor recreation. Power is already on-site, making it easy to set up a camp. A well-established trail system runs throughout the land, providing easy access to every corner.

The property consists of two tracts connected by a deeded access road. Marketable timber is ready for harvest, adding to its investment appeal. For hunting and wildlife enthusiasts, you will find food plots, shoot houses, and feeders in place, supporting a strong game population. Deer and turkey frequent the area, making this a prime location for outdoor activities.