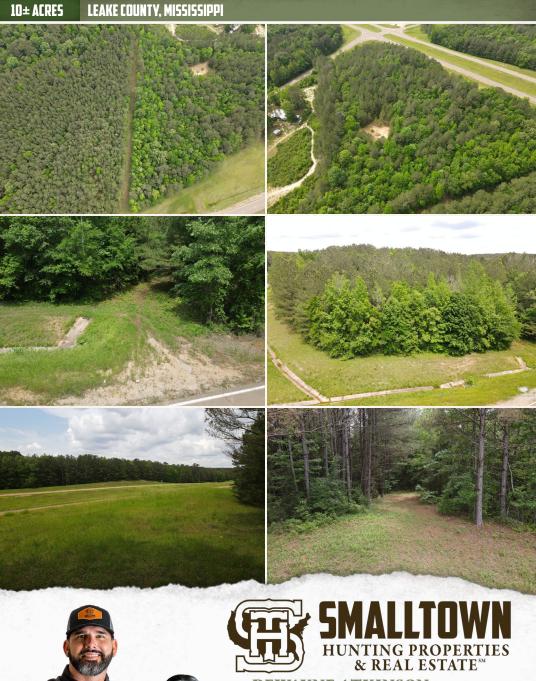

### WELCOME TO THE LEAKE 10

THIS 10± ACRE PROPERTY IN LEAKE COUNTY, MS, OFFERS A PRIME LOCATION WITH DIRECT ACCESS TO HIGHWAY 25 AND MARS HILL ROAD, MAKING TRAVEL AND CONNECTIVITY EFFORTLESS. With a well-established road system weaving throughout the land, navigating the property is smooth and convenient. The entire acreage is covered in mixed timber, adding to its character and potential. Whether you're looking for a peaceful recreational tract or a spot to build your dream home, this property provides plenty of possibilities.

#### **PROPERTY INFORMATION:**

- 10± Acres
- Mixed Timber
- Road Frontage
- Powerline

#### **PROPERTY USE:**

- Recreational
- Potential Home Site
- Investment