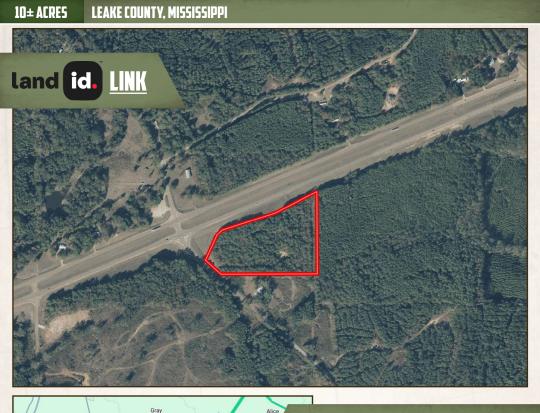

#### LOCATION:

- Intersection of Mars Hill Road and Hwy 25
- Carthage, MS 39051
- Leake County
- 15.4± Miles NE of Carthage
- 19.4± Miles SE of Kosciusko
- 20.6± Miles NW of Philadelphia

#### **COORDINATES:**

• 32.88479, -89.38098

#### **PROPERTY INFORMATION:**

- 10± Acres
- Mixed Timber
- Road Frontage
- Powerline