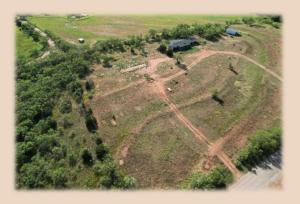

## 2.17 Ac (Tr. 4) Taylor County

2.17 acres in the sought after Wylie School District in the heart of Potosi. There is assumed to be a septic on the property where a mobile home was removed, but no disclosures available since the seller doesn't know where it is located or condition. This property is on the end of a dead-end road and surrounded by hay fields and country living. This tract has been approved for Potosi water meter, has electric at back of property, and there is a set of deed restrictions to help maintain property value. Plat on-hand. More acreage available.

## 2.17 Ac (Tr. 4) Taylor County

- . County Taylor
- . Schools Wylie I.S.D.
- . Soil Type Sandy Loam
- . Terrain Rolling
- . Outbuildings None
- . Ag Exempt No
- . Price \$89,500
- . Price Per Acre \$41,244
- . MLS 20385701