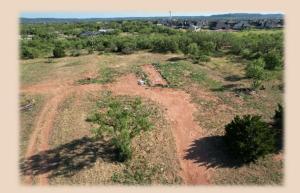

## 2.17 Ac (Tr. 4) Taylor County

2.17 acres in the sought after Wylie School District in the heart of Potosi. There is assumed to be a septic on the property where a mobile home was removed, but no disclosures available since the seller doesn't know where it is located or condition. This property is on the end of a dead-end road and surrounded by hay fields and country living. This tract has been approved for Potosi water meter, has electric at back of property, and there is a set of deed restrictions to help maintain property value. Plat on-hand. More acreage available.

## 2.17 Ac (Tr. 4) Taylor County

- . County Taylor
- . Schools Wylie I.S.D.
- . Soil Type Sandy Loam
- . Terrain Rolling
- . Outbuildings None
- . Ag Exempt No
- . Price \$89,500
- . Price Per Acre \$41,244
- . MLS 20385701