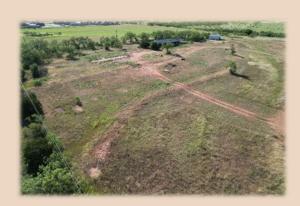

## 2.17 Ac (Tr. 4) Taylor County

2.17 acres in the sought after Wylie School District in the heart of Potosi. There is assumed to be a septic on the property where a mobile home was removed, but no disclosures available since the seller doesn't know where it is located or condition. This property is on the end of a dead-end road and surrounded by hay fields and country living. This tract has been approved for Potosi water meter, has electric at back of property, and there is a set of deed restrictions to help maintain property value. Plat on-hand. More acreage available.

## 2.17 Ac (Tr. 4) Taylor County

- . County Taylor
- . Schools Wylie I.S.D.
- . Soil Type Sandy Loam
- . Terrain Rolling
- . Outbuildings None
- . Ag Exempt No
- . Price \$89,500
- . Price Per Acre \$41,244
- . MLS 20385701