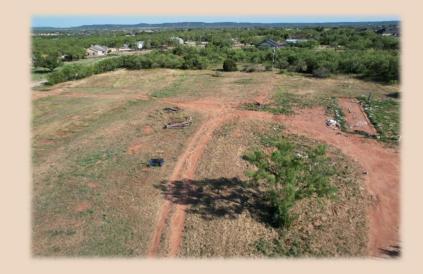

## 2.17 Ac (Tr. 4) Taylor County

2.17 acres in the sought after Wylie School District in the heart of Potosi. There is assumed to be a septic on the property where a mobile home was removed, but no disclosures available since the seller doesn't know where it is located or condition. This property is on the end of a dead-end road and surrounded by hay fields and country living. This tract has been approved for Potosi water meter, has electric at back of property, and there is a set of deed restrictions to help maintain property value. Plat on-hand. More acreage available.

## 2.17 Ac (Tr. 4) Taylor County

- . County Taylor
- . Schools Wylie I.S.D.
- . Soil Type Sandy Loam
- . Terrain Rolling
- . Outbuildings None
- . Ag Exempt No
- . Price \$89,500
- . Price Per Acre \$41,244
- . MLS 20385701