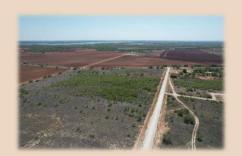

## 11.20 Ac Tr. 10 Jones County

Country living at its best just minutes from Abilene, Hawley and Lake Fort Phantom. A new private road built to county specs complete with county water available, electric on site on each tract and a plethora of variation of land to choose from. These tracts range from mostly open with a nice roll, to thick shinnery or a combination of the two. Restrictions have been put in place to assure quality of property and neighboring homes. Horses are permitted, as well as show animals. No pig farms allowed, but show pigs are welcome. These unbelievable homesites won't last long.

## 11.20 Ac Tr. 10 Jones County

- County Jones
- Schools Hawley I.S.D.
- Surface Water None
- Soil Type Sand & Sandy Loam
- Terrain Slightly Rolling
- Hunting White Tail, Dove, Quail, Hogs, Turkey
- Minerals Convey None
- Ag Exempt No
- Taxes \$1,590
- Price \$95,200
- Price Per Acre \$8,500
- MLS 20474667