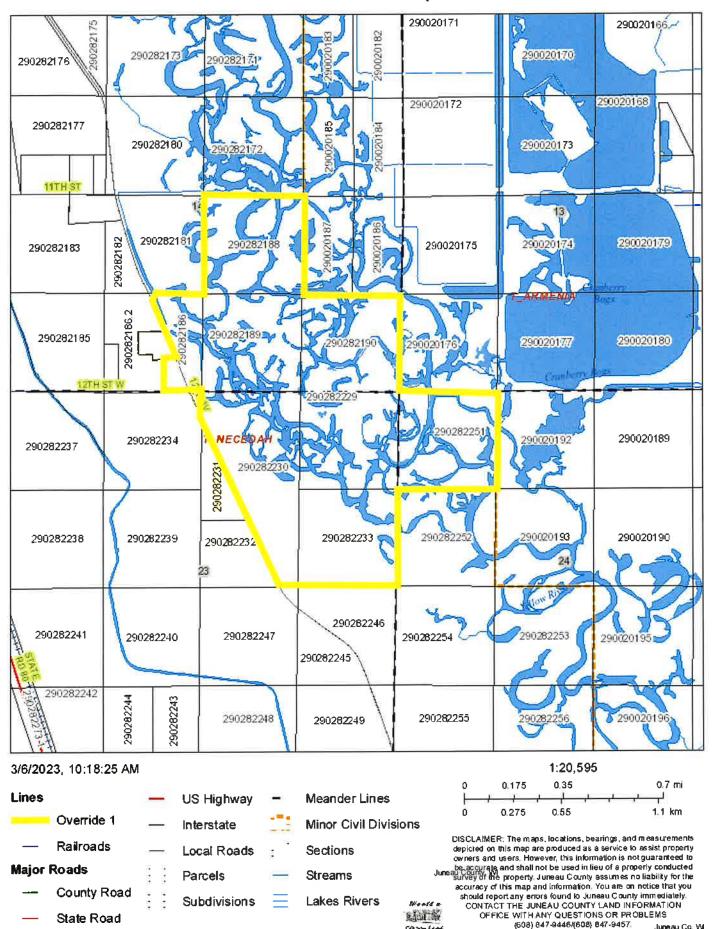

### **Directions:**

School District: Necedah Area High School: Necedah Elem. School: Necedah Body of Water: Yellow River Est. Acreage: 308.2 1 Story SqFt Min: 0 2 Story 1st Flr SqFt: 0 2 Story SqFt Min: 0

Water/Waste Available: No Water Presently Water/Waste Required: None; Unknown

Whitetail and waterfowl mecca - Discover your own recreational haven in Juneau County, Wisconsin! This exceptional listing offers 308.20+/- acres of enchanting land, boasting a captivating blend of bottomland hardwoods and diverse habitats perfect for deer and waterfowl enthusiasts. Nestled along the east side of the property, the scenic Yellow River adds an additional touch of natural splendor. Don't miss this opportunity to own a remarkable piece of land, where nature's beauty and outdoor adventure await. Part of the property currently enrolled in MFL-closed. Potential build site established, check with town/county. Buyer(s) shall perform due diligence based on their proposed use.