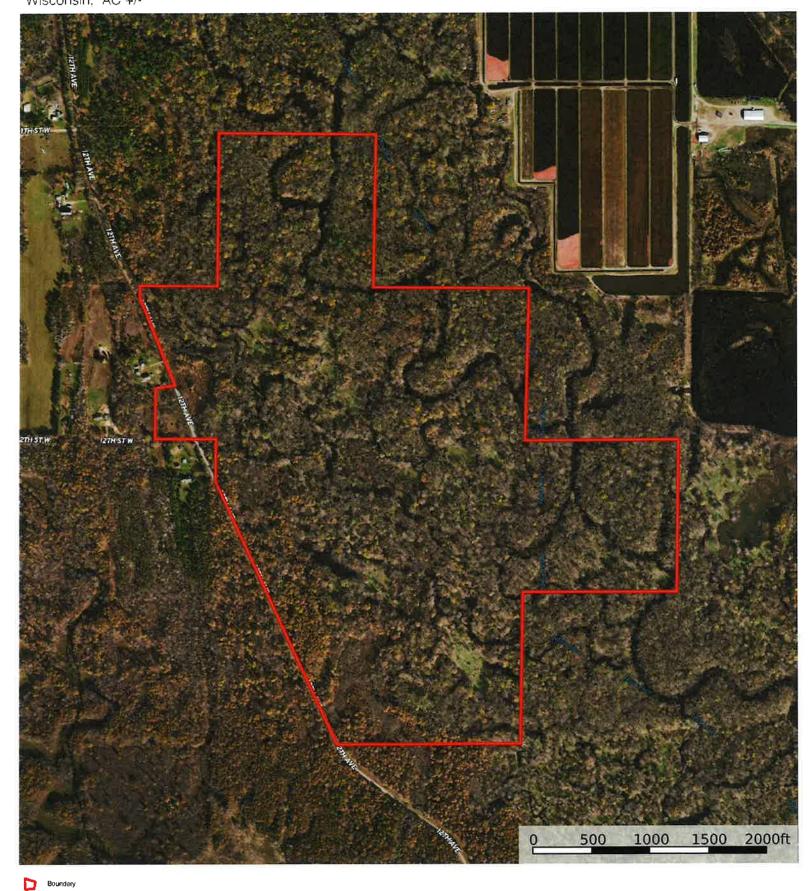

Water/Waste Available: No Water Presently Water/Waste Required: None; Unknown

Whitetail and waterfowl mecca - Discover your own recreational haven in Juneau County, Wisconsin! This exceptional listing offers 308.20+/- acres of enchanting land, boasting a captivating blend of bottomland hardwoods and diverse habitats perfect for deer and waterfowl enthusiasts. Nestled along the east side of the property, the scenic Yellow River adds an additional touch of natural splendor. Don't miss this opportunity to own a remarkable piece of land, where nature's beauty and outdoor adventure await. Part of the property currently enrolled in MFL-closed. Potential build site established, check with town/county. Buyer(s) shall perform due diligence based on their proposed use.