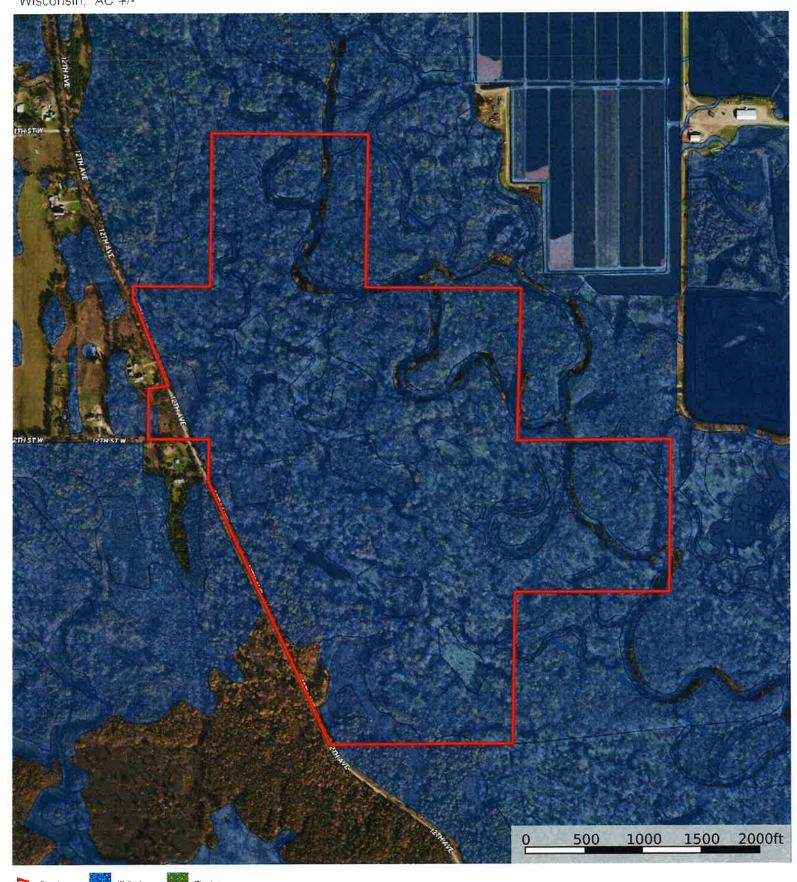

### N12740 12th Ave Town of Necedah, Wisconsin 54646

### **Directions:**

School District: Necedah Area High School: Necedah Elem. School: Necedah Body of Water: Yellow River Est. Acreage: 308.2 1 Story SqFt Min: 0 2 Story 1st Flr SqFt: 0 2 Story SqFt Min: 0

Water/Waste Available: No Water Presently Water/Waste Required: None; Unknown

Whitetail and waterfowl mecca - Discover your own recreational haven in Juneau County, Wisconsin! This exceptional listing offers 308.20+/- acres of enchanting land, boasting a captivating blend of bottomland hardwoods and diverse habitats perfect for deer and waterfowl enthusiasts. Nestled along the east side of the property, the scenic Yellow River adds an additional touch of natural splendor. Don't miss this opportunity to own a remarkable piece of land, where nature's beauty and outdoor adventure await. Part of the property currently enrolled in MFL-closed. Potential build site established, check with town/county. Buyer(s) shall perform due diligence based on their proposed use.