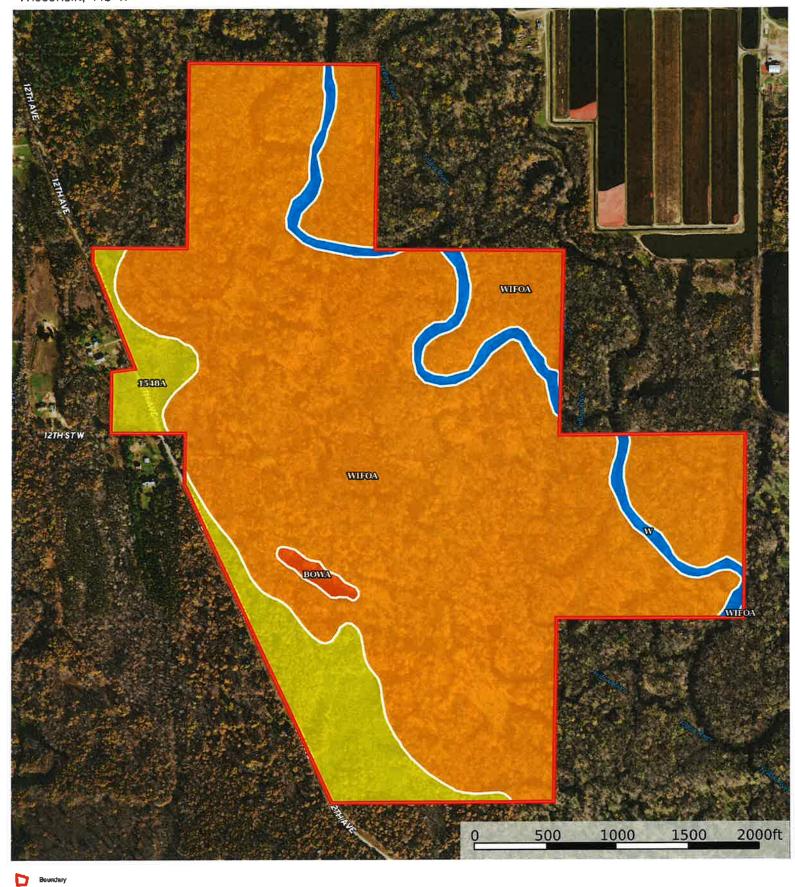

Water/Waste Available: No Water Presently Water/Waste Required: None; Unknown

Whitetail and waterfowl mecca - Discover your own recreational haven in Juneau County, Wisconsin! This exceptional listing offers 308.20+/- acres of enchanting land, boasting a captivating blend of bottomland hardwoods and diverse habitats perfect for deer and waterfowl enthusiasts. Nestled along the east side of the property, the scenic Yellow River adds an additional touch of natural splendor. Don't miss this opportunity to own a remarkable piece of land, where nature's beauty and outdoor adventure await. Part of the property currently enrolled in MFL-closed. Potential build site established, check with town/county. Buyer(s) shall perform due diligence based on their proposed use.