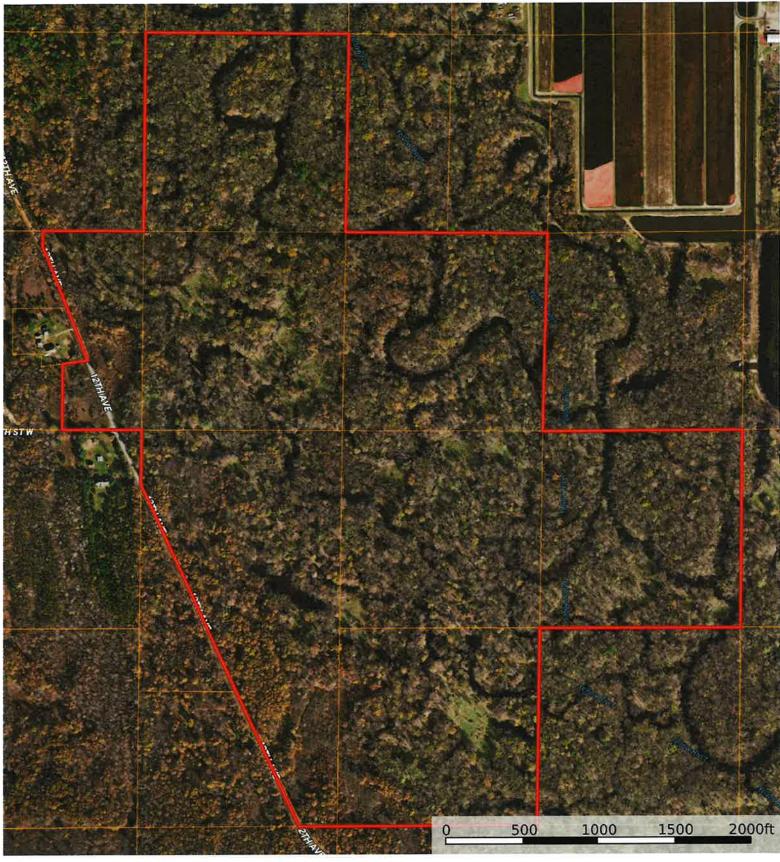

Water/Waste Available: No Water Presently Water/Waste Required: None; Unknown

Whitetail and waterfowl mecca - Discover your own recreational haven in Juneau County, Wisconsin! This exceptional listing offers 308.20+/- acres of enchanting land, boasting a captivating blend of bottomland hardwoods and diverse habitats perfect for deer and waterfowl enthusiasts. Nestled along the east side of the property, the scenic Yellow River adds an additional touch of natural splendor. Don't miss this opportunity to own a remarkable piece of land, where nature's beauty and outdoor adventure await. Part of the property currently enrolled in MFL-closed. Potential build site established, check with town/county. Buyer(s) shall perform due diligence based on their proposed use.