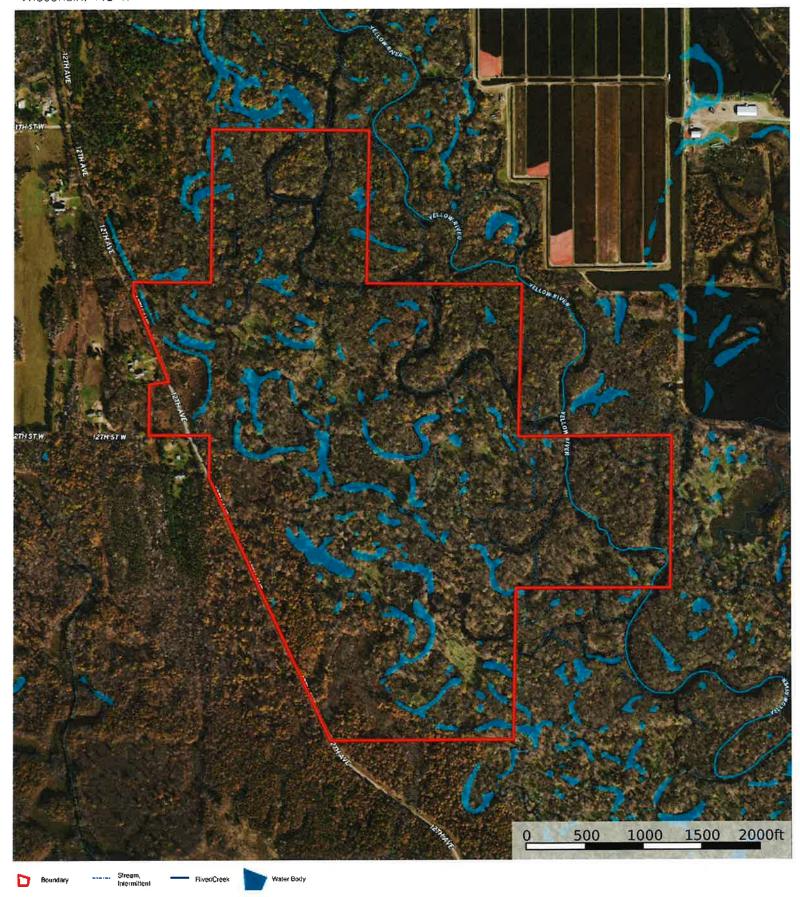

### **Directions:**

School District: Necedah Area High School: Necedah Elem. School: Necedah Body of Water: Yellow River Est. Acreage: 308.2 1 Story SqFt Min: 0 2 Story 1st Flr SqFt: 0 2 Story SqFt Min: 0

Water/Waste Available: No Water Presently Water/Waste Required: None; Unknown

Whitetail and waterfowl mecca - Discover your own recreational haven in Juneau County, Wisconsin! This exceptional listing offers 308.20+/- acres of enchanting land, boasting a captivating blend of bottomland hardwoods and diverse habitats perfect for deer and waterfowl enthusiasts. Nestled along the east side of the property, the scenic Yellow River adds an additional touch of natural splendor. Don't miss this opportunity to own a remarkable piece of land, where nature's beauty and outdoor adventure await. Part of the property currently enrolled in MFL-closed. Potential build site established, check with town/county. Buyer(s) shall perform due diligence based on their proposed use.