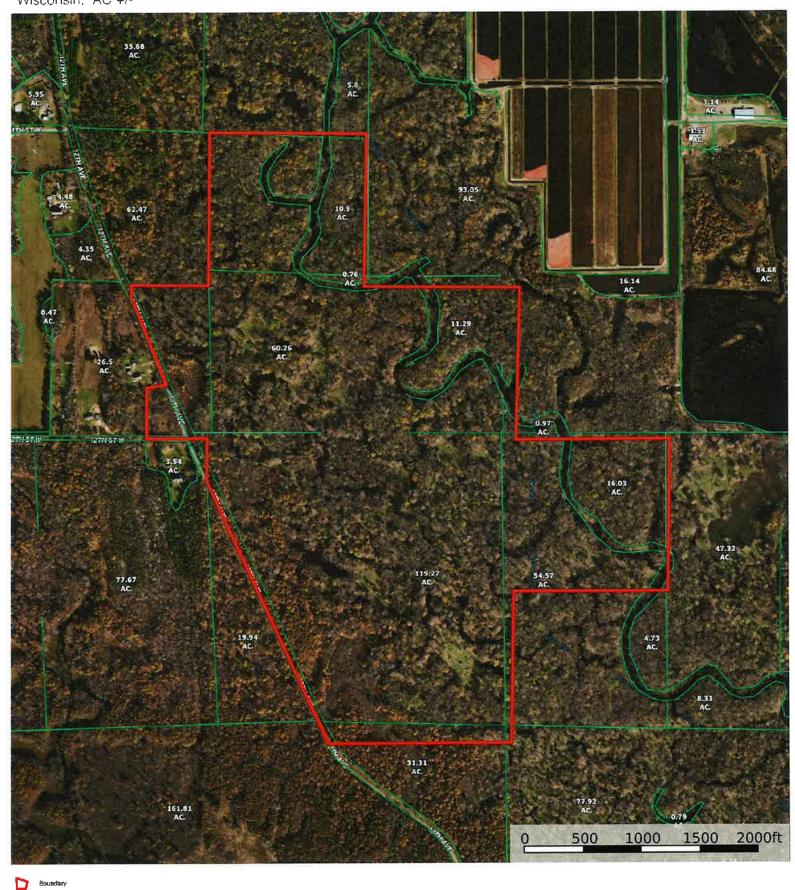

### **Directions:**

School District: Necedah Area High School: Necedah Elem. School: Necedah Body of Water: Yellow River Est. Acreage: 308.2 1 Story SqFt Min: 0 2 Story 1st Flr SqFt: 0 2 Story SqFt Min: 0

Water/Waste Available: No Water Presently Water/Waste Required: None; Unknown

Whitetail and waterfowl mecca - Discover your own recreational haven in Juneau County, Wisconsin! This exceptional listing offers 308.20+/- acres of enchanting land, boasting a captivating blend of bottomland hardwoods and diverse habitats perfect for deer and waterfowl enthusiasts. Nestled along the east side of the property, the scenic Yellow River adds an additional touch of natural splendor. Don't miss this opportunity to own a remarkable piece of land, where nature's beauty and outdoor adventure await. Part of the property currently enrolled in MFL-closed. Potential build site established, check with town/county. Buyer(s) shall perform due diligence based on their proposed use.