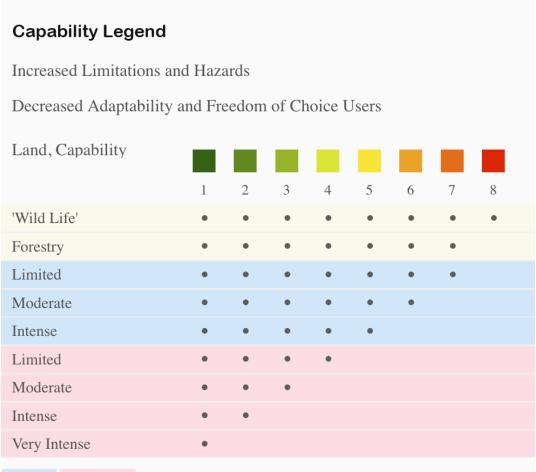

## **Grazing Cultivation**

- (c) climatic limitations (e) susceptibility to erosion
- (s) soil limitations within the rooting zone (w) excess of water