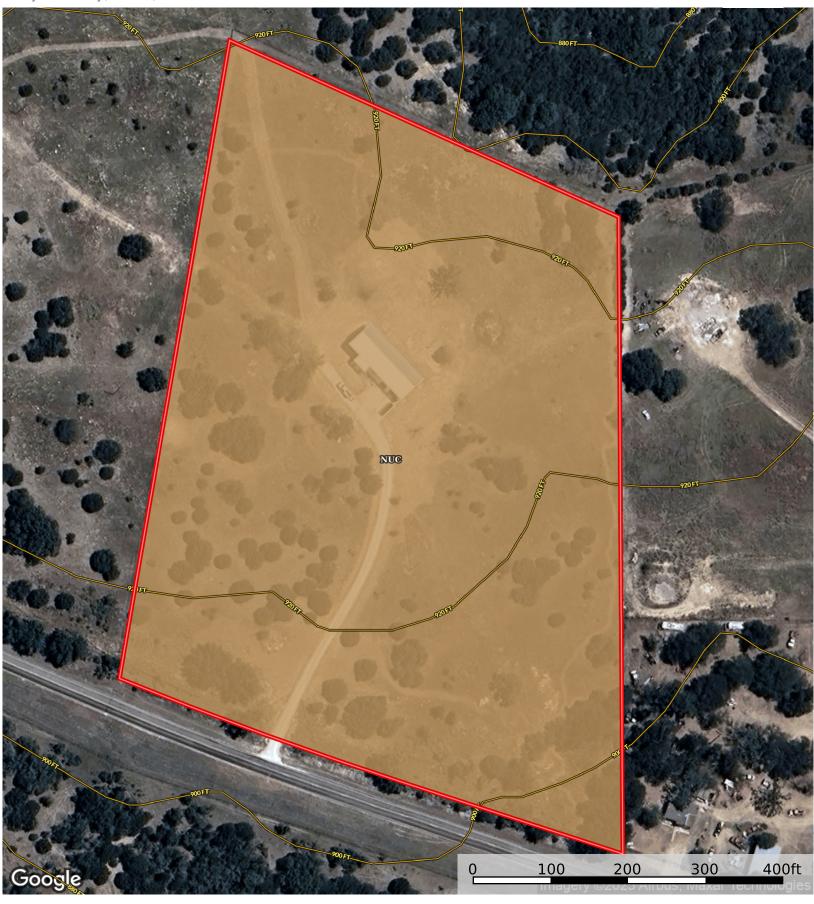

## Boundary 11.4 ac

| SOIL CODE | SOIL DESCRIPTION                                       | ACRES  | %    | CPI | NCCPI | CAP |
|-----------|--------------------------------------------------------|--------|------|-----|-------|-----|
| NuC       | Nuff very stony silty clay loam, 2 to 6 percent slopes | 11.4   | 100  | 0   | 28    | 6s  |
| TOTALS    |                                                        | 11.4(* | 100% | -   | 28.0  | 6   |

(\*) Total acres may differ in the second decimal compared to the sum of each acreage soil. This is due to a round error because we only show the acres of each soil with two decimal.