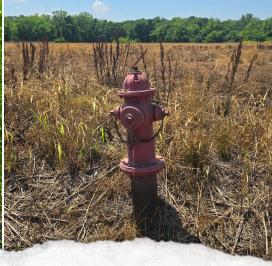

#### **PROPERTY INFORMATION:**

- 20.4± Total Acres
- 12± Acres in Row Crop Production
- 8± Acres in Timber
- 780' Frontage on Brown Street
- In the City Limits
- City Water & Sewer