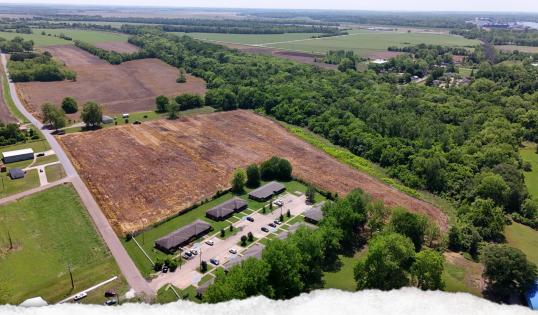

#### **PROPERTY INFORMATION:**

- 20.4± Total Acres
- 12± Acres in Row Crop Production
- 8± Acres in Timber
- 780' Frontage on Brown Street
- In the City Limits
- City Water & Sewer

#### **WELCOME TO THE BOLIVAR 20.4**

A DEVELOPMENT OPPORTUNITY AWAITS ON A 20.4± ACRE TRACT OF LAND IN BOLIVAR COUNTY, MISSISSIPPI. Located within the city limits of Rosedale, the property offers endless possibilities for development, residential use, agriculture, or investment. This tract can accommodate various-sized lots, from traditional to oversized. With road frontage on Brown Street, this property offers excellent access; it is an ideal place to build a multi-family complex. Currently, the land is being farmed, presenting a source of income while you decide on its future use. Water and sewer are serviced by the City of Rosedale, and electricity is provided by Entergy.