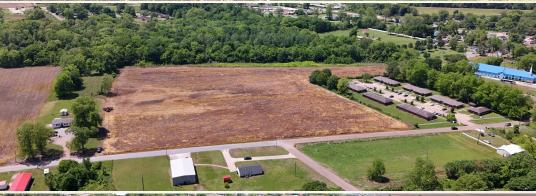

#### **WELCOME TO THE BOLIVAR 20.4**

A DEVELOPMENT OPPORTUNITY AWAITS ON A 20.4± ACRE TRACT OF LAND IN BOLIVAR COUNTY, MISSISSIPPI. Located within the city limits of Rosedale, the property offers endless possibilities for development, residential use, agriculture, or investment. This tract can accommodate various-sized lots, from traditional to oversized. With road frontage on Brown Street, this property offers excellent access; it is an ideal place to build a multi-family complex. Currently, the land is being farmed, presenting a source of income while you decide on its future use. Water and sewer are serviced by the City of Rosedale, and electricity is provided by Entergy.

#### **PROPERTY INFORMATION:**

- 20.4± Total Acres
- 12± Acres in Row Crop Production
- 8± Acres in Timber
- 780' Frontage on Brown Street
- In the City Limits
- City Water & Sewer