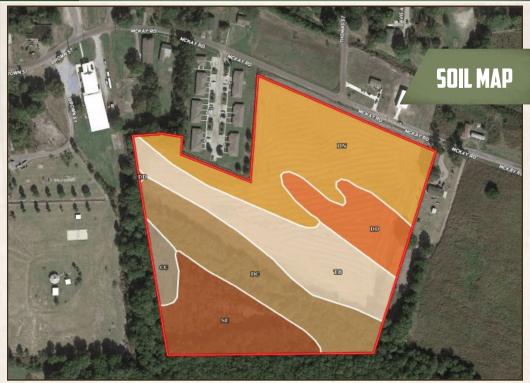

#### BILLY CARPENTER

LAND SPECIALIST

C: 662-820-2007 O: 662-846-1425

billy@smalltownproperties.com

701 W. Sunflower Rd - Cleveland, MS 38732

| SOIL CODE | SOIL DESCRIPTION                                          | ACRES  | %     | CPI | NCCPI | CAP  |
|-----------|-----------------------------------------------------------|--------|-------|-----|-------|------|
| Dn        | Dundee silty clay loam, 0 to 3 percent slopes             | 6.78   | 31.26 | 0   | 86    | 2w   |
| Dc        | Dowling clay (sharkey)                                    | 4.45   | 20.52 | 0   | 40    | 5w   |
| Tb        | Tunica silty clay, 3 to 7 percent slopes                  | 4.27   | 19.69 | 0   | 72    | 3e   |
| Se        | Sharkey silty clay, 0.5 to 3 percent slopes               | 3.41   | 15.72 | 0   | 51    | 3e   |
| Dd        | Dowling soils, overwash phases (sharkey)                  | 2.17   | 10.0  | 0   | 43    | 5w   |
| Cc        | Commerce silt loam, 0 to 2 percent slopes, rarely flooded | 0.61   | 2.81  | 0   | 86    | 2e   |
| TOTALS    |                                                           | 21.69( | 100%  | -   | 64.0  | 3.27 |