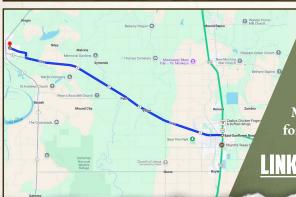

#### BILLY CARPENTER

LAND SPECIALIST

C: 662-820-2007 O: 662-846-1425

billy@smalltownproperties.com

701 W. Sunflower Rd - Cleveland, MS 38732

20.4 ± ACRES

Directions from the intersection of Highway 8 & Hwy 61 in Cleveland, MS: Travel 17.7 miles west on Hwy 8. Turn right onto Old Malvina/McCay Road and continue for 1.6 miles to the property on the left.

LINK TO GOOGLE MAP DIRECTIONS