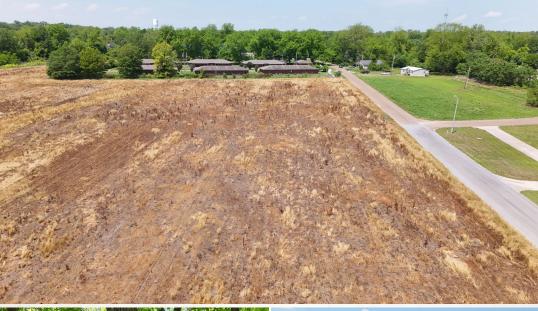

#### **PROPERTY INFORMATION:**

- 20.4± Total Acres
- 12± Acres in Row Crop Production
- 8± Acres in Timber
- 780' Frontage on Brown Street
- In the City Limits
- City Water & Sewer

#### **WELCOME TO THE BOLIVAR 20.4**

A DEVELOPMENT OPPORTUNITY AWAITS ON A 20.4± ACRE TRACT OF LAND IN BOLIVAR COUNTY, MISSISSIPPI. Located within the city limits of Rosedale, the property offers endless possibilities for development, residential use, agriculture, or investment. This tract can accommodate various-sized lots, from traditional to oversized. With road frontage on Brown Street, this property offers excellent access; it is an ideal place to build a multi-family complex. Currently, the land is being farmed, presenting a source of income while you decide on its future use. Water and sewer are serviced by the City of Rosedale, and electricity is provided by Entergy.