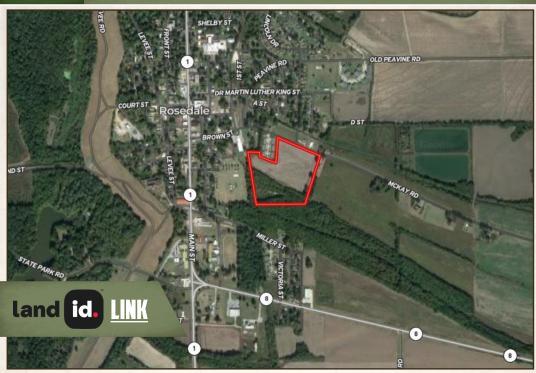

#### **LOCATION:**

- Brown Street Rosedale, MS 38769
- Bolivar County
- 16± Miles W of Cleveland
- 100± Miles S of Memphis

#### BILLY CARPENTER

LAND SPECIALIST

C: 662-820-2007 O: 662-846-1425

billy@smalltownproperties.com

701 W. Sunflower Rd - Cleveland, MS 38732

20.4 ± ACRES

Directions from the intersection of Highway 8 & Hwy 61 in Cleveland, MS: Travel 17.7 miles west on Hwy 8. Turn right onto Old Malvina/McCay Road and continue for 1.6 miles to the property on the left.