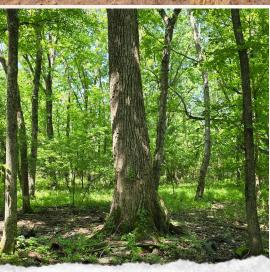

#### **PROPERTY INFORMATION:**

- 20.4± Total Acres
- 12± Acres in Row Crop Production
- 8± Acres in Timber
- 780' Frontage on Brown Street
- In the City Limits
- City Water & Sewer