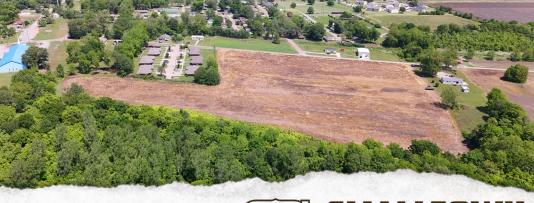

#### **WELCOME TO THE BOLIVAR 20.4**

A DEVELOPMENT OPPORTUNITY AWAITS ON A 20.4± ACRE TRACT OF LAND IN BOLIVAR COUNTY, MISSISSIPPI. Located within the city limits of Rosedale, the property offers endless possibilities for development, residential use, agriculture, or investment. This tract can accommodate various-sized lots, from traditional to oversized. With road frontage on Brown Street, this property offers excellent access; it is an ideal place to build a multi-family complex. Currently, the land is being farmed, presenting a source of income while you decide on its future use. Water and sewer are serviced by the City of Rosedale, and electricity is provided by Entergy.

#### **PROPERTY INFORMATION:**

- 20.4± Total Acres
- 12± Acres in Row Crop Production
- 8± Acres in Timber
- 780' Frontage on Brown Street
- In the City Limits
- City Water & Sewer