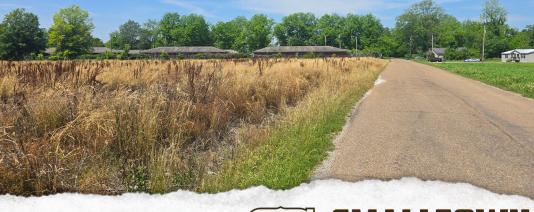

#### **PROPERTY INFORMATION:**

- 20.4± Total Acres
- 12± Acres in Row Crop Production
- 8± Acres in Timber
- 780' Frontage on Brown Street
- In the City Limits
- City Water & Sewer

#### **WELCOME TO THE BOLIVAR 20.4**

A DEVELOPMENT OPPORTUNITY AWAITS ON A 20.4± ACRE TRACT OF LAND IN BOLIVAR COUNTY, MISSISSIPPI. Located within the city limits of Rosedale, the property offers endless possibilities for development, residential use, agriculture, or investment. This tract can accommodate various-sized lots, from traditional to oversized. With road frontage on Brown Street, this property offers excellent access; it is an ideal place to build a multi-family complex. Currently, the land is being farmed, presenting a source of income while you decide on its future use. Water and sewer are serviced by the City of Rosedale, and electricity is provided by Entergy.