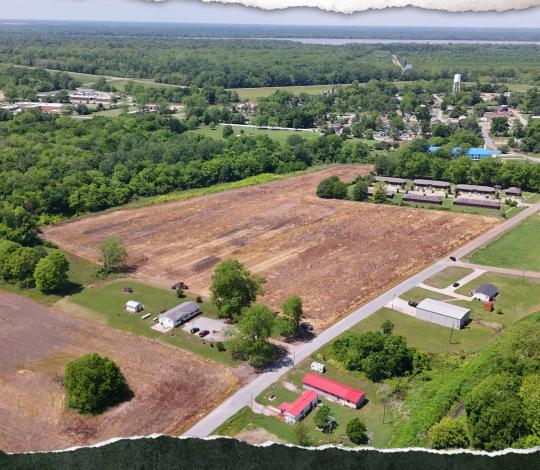

#### **WELCOME TO THE BOLIVAR 20.4**

A DEVELOPMENT OPPORTUNITY AWAITS ON A 20.4± ACRE TRACT OF LAND IN BOLIVAR COUNTY, MISSISSIPPI. Located within the city limits of Rosedale, the property offers endless possibilities for development, residential use, agriculture, or investment. This tract can accommodate various-sized lots, from traditional to oversized. With road frontage on Brown Street, this property offers excellent access; it is an ideal place to build a multi-family complex. Currently, the land is being farmed, presenting a source of income while you decide on its future use. Water and sewer are serviced by the City of Rosedale, and electricity is provided by Entergy.

#### **PROPERTY INFORMATION:**

- 20.4± Total Acres
- 12± Acres in Row Crop Production
- 8± Acres in Timber
- 780' Frontage on Brown Street
- In the City Limits
- City Water & Sewer

#### **LOCATION:**

- Brown Street Rosedale, MS 38769
- Bolivar County
- 16± Miles W of Cleveland
- 100± Miles S of Memphis