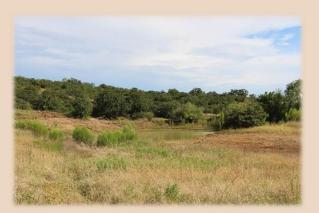

Here is an opportunity to own 27.54 acres in Hidden Shores. The hilly to rolling terrain provides for some stunning views and boasts several ideal build sites for your dream home. The property has an abundance of oak trees and some mesquite trees, creating a picturesque setting. Additionally, the property has a nice pond, access to the community dock on the lake, and an abundance of wildlife. **Experience the perfect blend** of tranquility and natural beauty on this remarkable piece of land.

- County Eastland
- Schools Cisco ISD
- Surface Water 1 Tank
- City Water & Co-op Electric
- Soil Type Clay Loam & Rocky
- Terrain Hilly to Gently Sloping
- Outbuildings N/A
- Hunting Whitetail, Hogs, Turkey, Dove, Quail, & Duck
- Wildlife Exempt Yes
- Price Per Acre \$14,426
- Price \$398,000
- MLS 20667262