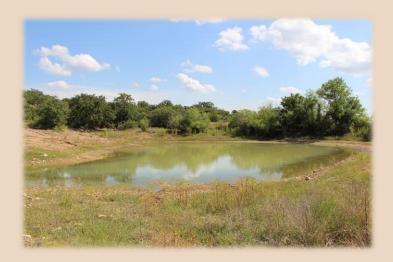

Here is an opportunity to own 27.54 acres in Hidden Shores. The hilly to rolling terrain provides for some stunning views and boasts several ideal build sites for your dream home. The property has an abundance of oak trees and some mesquite trees, creating a picturesque setting. Additionally, the property has a nice pond, access to the community dock on the lake, and an abundance of wildlife. **Experience the perfect blend** of tranquility and natural beauty on this remarkable piece of land.

- County Eastland
- Schools Cisco ISD
- Surface Water 1 Tank
- City Water & Co-op Electric
- Soil Type Clay Loam & Rocky
- Terrain Hilly to Gently Sloping
- Outbuildings N/A
- Hunting Whitetail, Hogs, Turkey, Dove, Quail, & Duck
- Wildlife Exempt Yes
- Price Per Acre \$14,426
- Price \$398,000
- MLS 20667262