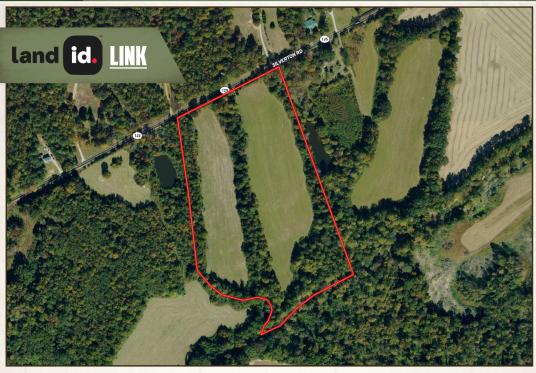

### PROPERTY INFORMATION:

- 19.71± Surveyed Acres
- Gated
- Hayfields
- Mature Timber
- Borders Piney Creek
- Electricity at the Road
- Home/Cabin Sites
- Additional Acreage Available
- Owner/Agent

## **WELCOME TO THE HARDEMAN 19.71**

DISCOVER THE PERFECT BLEND OF PRIVACY, POTENTIAL, AND CONVENIENCE WITH THIS 19,71± SURVEYED ACRE GEM IN HARDEMAN COUNTY, JUST MINUTES

FROM BOLIVAR, TN. The Hardeman 19.71 offers a versatile mix of open hayfields, mature timber, and a creek along the back, making it perfect for farmland, recreational use, or as an investment. The gated property features multiple home or cabin sites, providing ample options for development. With electricity available at the road, this land is ready for your vision. Located just over seven miles from the town of Bolivar, you'll have easy access to amenities while enjoying the peace and privacy of the countryside. Whether you want to farm, hunt, build your dream home, or hold as an investment, this property offers tranquility and convenience in a serene country setting with endless possibilities.