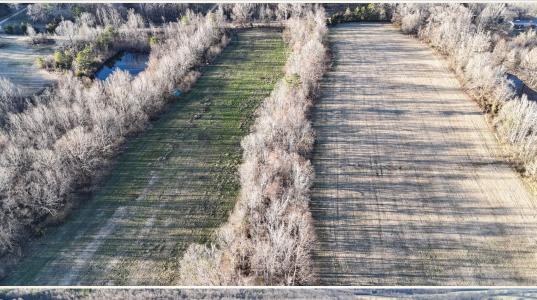

### PROPERTY INFORMATION:

- 19.71± Surveyed Acres
- Gated
- Hayfields
- Mature Timber
- Borders Piney Creek
- Electricity at the Road
- Home/Cabin Sites
- Additional Acreage Available
- Owner/Agent

## **WELCOME TO THE HARDEMAN 19.71**

DISCOVER THE PERFECT BLEND OF PRIVACY, POTENTIAL, AND CONVENIENCE WITH THIS 19,71± SURVEYED ACRE GEM IN HARDEMAN COUNTY, JUST MINUTES

FROM BOLIVAR, TN. The Hardeman 19.71 offers a versatile mix of open hayfields, mature timber, and a creek along the back, making it perfect for farmland, recreational use, or as an investment. The gated property features multiple home or cabin sites, providing ample options for development. With electricity available at the road, this land is ready for your vision. Located just over seven miles from the town of Bolivar, you'll have easy access to amenities while enjoying the peace and privacy of the countryside. Whether you want to farm, hunt, build your dream home, or hold as an investment, this property offers tranquility and convenience in a serene country setting with endless possibilities.