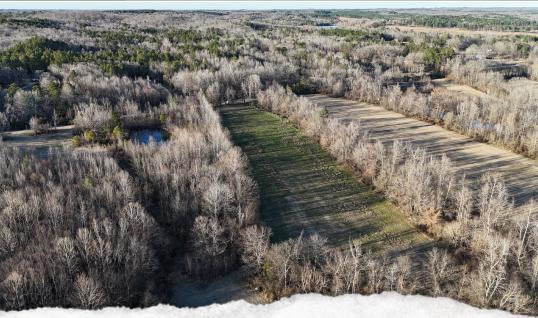

### PROPERTY INFORMATION:

- 19.71± Surveyed Acres
- Gated
- Hayfields
- Mature Timber
- Borders Piney Creek
- Electricity at the Road
- Home/Cabin Sites
- Additional Acreage Available
- Owner/Agent

## **WELCOME TO THE HARDEMAN 19.71**

DISCOVER THE PERFECT BLEND OF PRIVACY, POTENTIAL, AND CONVENIENCE WITH THIS 19,71± SURVEYED ACRE GEM IN HARDEMAN COUNTY, JUST MINUTES

FROM BOLIVAR, TN. The Hardeman 19.71 offers a versatile mix of open hayfields, mature timber, and a creek along the back, making it perfect for farmland, recreational use, or as an investment. The gated property features multiple home or cabin sites, providing ample options for development. With electricity available at the road, this land is ready for your vision. Located just over seven miles from the town of Bolivar, you'll have easy access to amenities while enjoying the peace and privacy of the countryside. Whether you want to farm, hunt, build your dream home, or hold as an investment, this property offers tranquility and convenience in a serene country setting with endless possibilities.