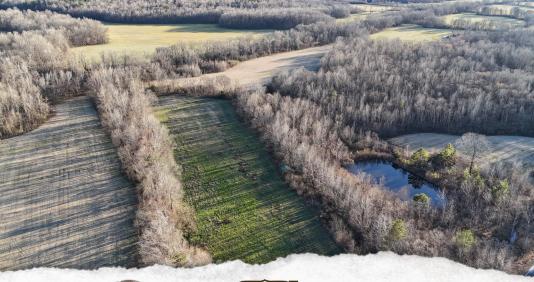

### PROPERTY INFORMATION:

- 19.71± Surveyed Acres
- Gated
- Hayfields
- Mature Timber
- Borders Piney Creek
- Electricity at the Road
- Home/Cabin Sites
- Additional Acreage Available
- Owner/Agent

## **WELCOME TO THE HARDEMAN 19.71**

DISCOVER THE PERFECT BLEND OF PRIVACY, POTENTIAL, AND CONVENIENCE WITH THIS 19,71± SURVEYED ACRE GEM IN HARDEMAN COUNTY, JUST MINUTES

FROM BOLIVAR, TN. The Hardeman 19.71 offers a versatile mix of open hayfields, mature timber, and a creek along the back, making it perfect for farmland, recreational use, or as an investment. The gated property features multiple home or cabin sites, providing ample options for development. With electricity available at the road, this land is ready for your vision. Located just over seven miles from the town of Bolivar, you'll have easy access to amenities while enjoying the peace and privacy of the countryside. Whether you want to farm, hunt, build your dream home, or hold as an investment, this property offers tranquility and convenience in a serene country setting with endless possibilities.