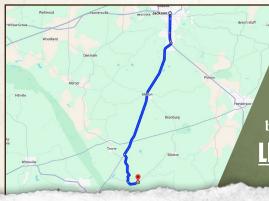

#### **ANNAH BARNES**

LAND & RESIDENTIAL SPECIALIST C: 662-316-3971

O: 662-238-4077

annah@smalltownproperties.com

50 CR 401 - Oxford, MS 38655

Directions From US-45 S in Jackson, TN: Turn right onto TN-18 S and proceed 16.5 miles. Turn left onto Brown Road/Ebenezer Road continue 4.1 miles. Turn left onto TN-125 N and in 1.5 miles, the property will be on your right.

**LINK TO GOOGLE MAP DIRECTIONS** 