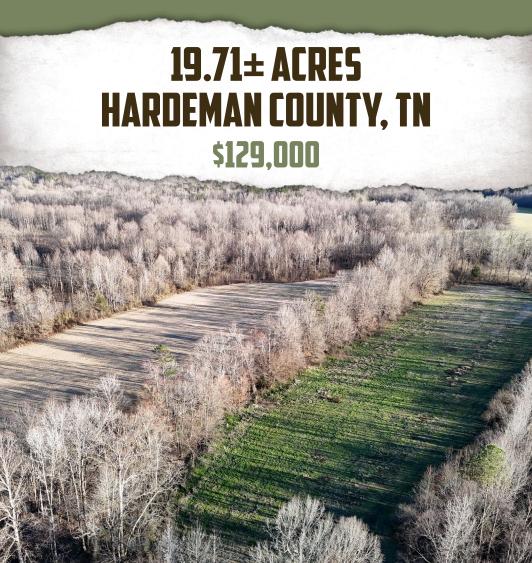

## **THE HARDEMAN 19.71**

### PROPERTY INFORMATION:

- 19.71± Surveyed Acres
- Gated
- Hayfields
- Mature Timber
- Borders Piney Creek
- Electricity at the Road
- Home/Cabin Sites
- Additional Acreage Available
- Owner/Agent

## **WELCOME TO THE HARDEMAN 19.71**

DISCOVER THE PERFECT BLEND OF PRIVACY, POTENTIAL, AND CONVENIENCE WITH THIS 19,71± SURVEYED ACRE GEM IN HARDEMAN COUNTY, JUST MINUTES

FROM BOLIVAR, TN. The Hardeman 19.71 offers a versatile mix of open hayfields, mature timber, and a creek along the back, making it perfect for farmland, recreational use, or as an investment. The gated property features multiple home or cabin sites, providing ample options for development. With electricity available at the road, this land is ready for your vision. Located just over seven miles from the town of Bolivar, you'll have easy access to amenities while enjoying the peace and privacy of the countryside. Whether you want to farm, hunt, build your dream home, or hold as an investment, this property offers tranquility and convenience in a serene country setting with endless possibilities.