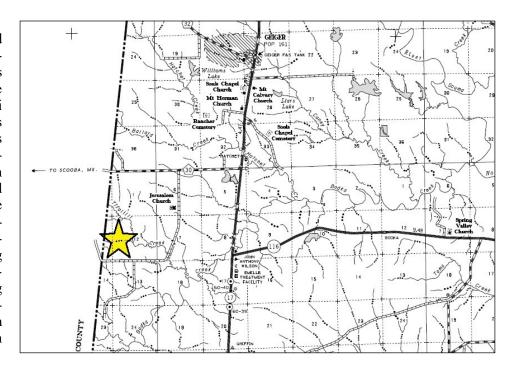

## Watson Road—Sumter Tract

Sumter County, AL +/- 353.7 Acres Timberland / Hunting / Recreation \$1,202,648.00

Sections 11, 12 Township 21 North, Range 4 West 32.8097 -88.3564 For more info: www.midsouthforestryservices.com