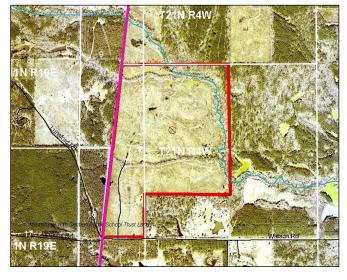

## Watson Road—Sumter Tract

Sumter County, AL +/- 353.7 Acres Timberland / Hunting / Recreation \$1,202,648.00

Sections 11, 12 Township 21 North, Range 4 West 32.8097 -88.3564 For more info: www.midsouthforestryservices.com