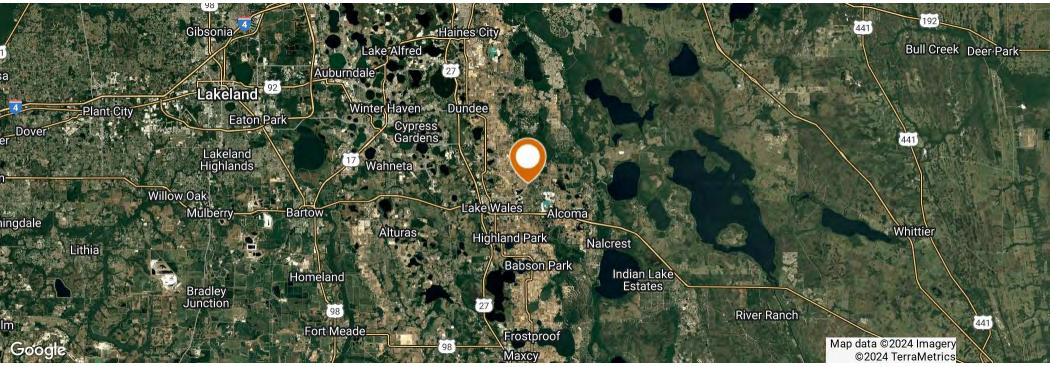

### LOCATION & DRIVING DIRECTIONS

| Parcel:                | 28-29-29-937600-020030<br>28-29-29-937600-020051<br>28-29-29-937600-020120                        |
|------------------------|---------------------------------------------------------------------------------------------------|
| GPS:                   | 27.9309979, -81.5365213                                                                           |
| Driving<br>Directions: | From Lake Wales go east<br>on Burns Avenue<br>property is 1/2 mile north<br>of Mammoth Grove Road |