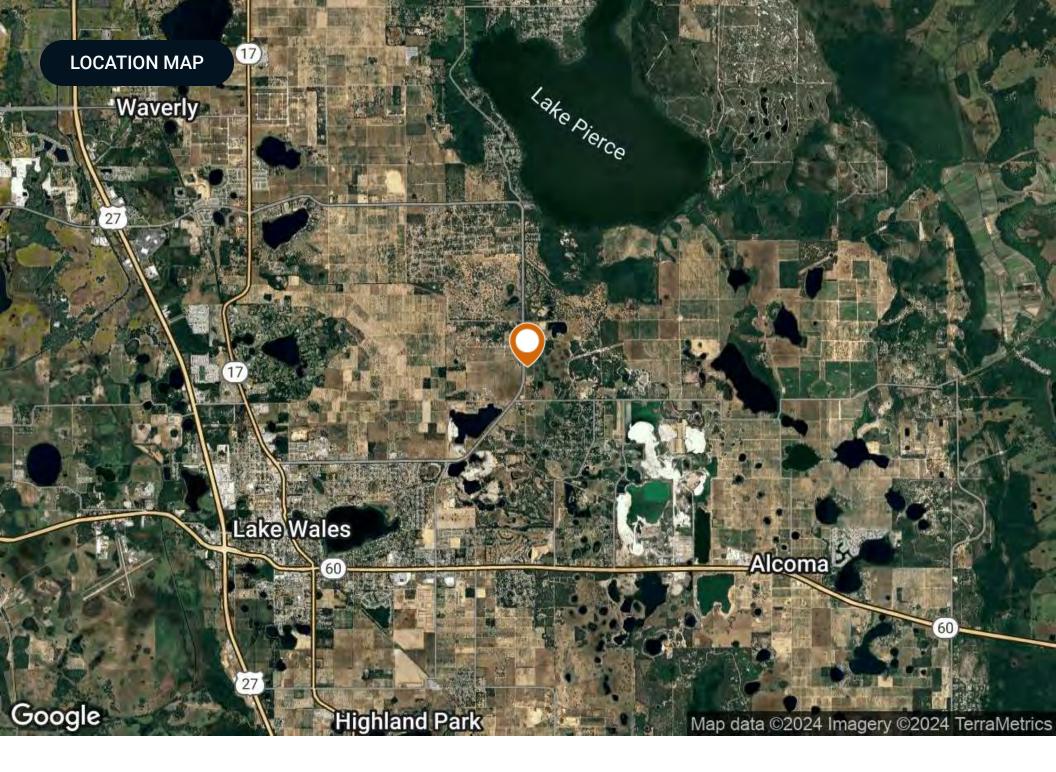

### LOCATION & DRIVING DIRECTIONS

| Parcel:                | 28-29-29-937600-020030<br>28-29-29-937600-020051<br>28-29-29-937600-020120                        |
|------------------------|---------------------------------------------------------------------------------------------------|
| GPS:                   | 27.9309979, -81.5365213                                                                           |
| Driving<br>Directions: | From Lake Wales go east<br>on Burns Avenue<br>property is 1/2 mile north<br>of Mammoth Grove Road |