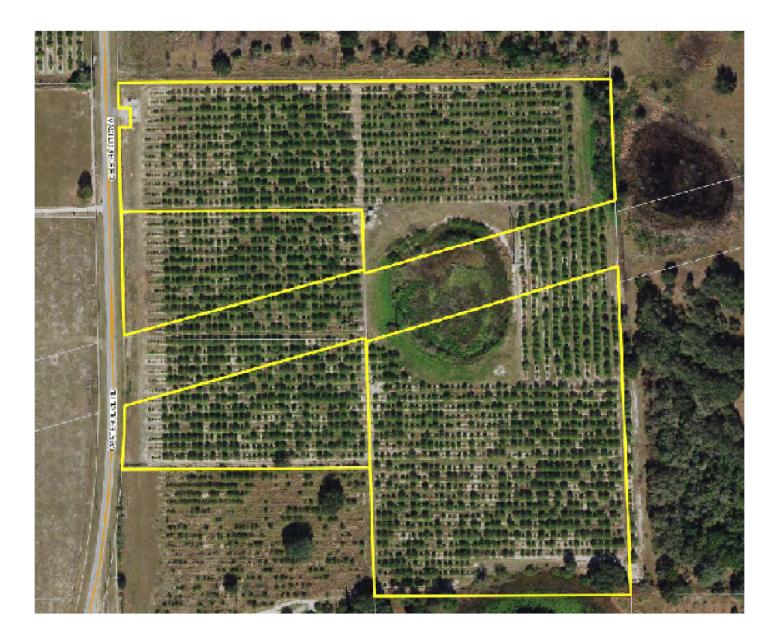

|
| Land Cover:                | Citrus grove                                                                                                                                  |



### LOCATION & DRIVING DIRECTIONS

| Parcel:                | 28-29-29-937600-020030<br>28-29-29-937600-020051<br>28-29-29-937600-020120                        |
|------------------------|---------------------------------------------------------------------------------------------------|
| GPS:                   | 27.9309979, -81.5365213                                                                           |
| Driving<br>Directions: | From Lake Wales go east<br>on Burns Avenue<br>property is 1/2 mile north<br>of Mammoth Grove Road |





#### **BOUNDARY MAP**







#### LAKE WALES POLK COUNTY

| Founded         | 1917                                                                               |
|-----------------|------------------------------------------------------------------------------------|
| Population      | 16,774 (2023)                                                                      |
| Area            | 14                                                                                 |
| Website         | lakewalesfl.gov                                                                    |
| Major Employers | NuCor Steel<br>AdventHealth<br>Florida's Natural<br>Growers<br>Peterson Industries |
|                 |                                                                                    |

The city of Lake Wales, Flori