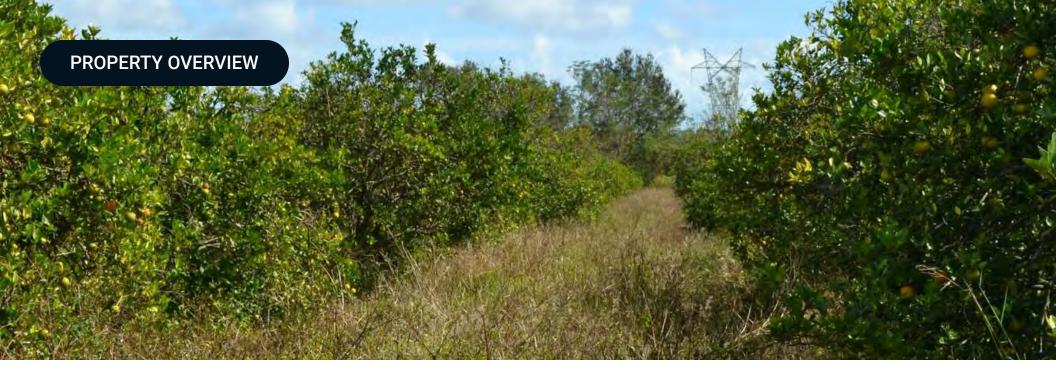

#### PROPERTY OVERVIEW

Zoned RS - Residential Suburban, this parcel presents an exceptional opportunity for residential development. The strategic location offers convenient access to local amenities and attractions, making it an attractive prospect for prospective investors. Embrace the possibilities of creating a residential community within this growing area.

#### SPECIFICATIONS & FEATURES

|                            | Citrus                                                                                                                                        |
|----------------------------|-----------------------------------------------------------------------------------------------------------------------------------------------|
| Land Types:                | <ul> <li>Land Investment</li> </ul>                                                                                                           |
|                            | Residential Development                                                                                                                       |
| Uplands / Wetlands:        | 27± acres Uplands / 1± acre<br>Wetlands                                                                                                       |
| Soil Types:                | Taveres Fine Sand                                                                                                                             |
| Taxes & Tax Year:          | 28-29-29-937600-020030 2024<br>\$332.95<br>28-29-29-937600-020051 2024<br>\$51.94<br>28-29-29-937600-020120 2024<br>\$57.38<br>Total \$442.27 |
| Zoning / FLU:              | RS                                                                                                                                            |
| Water Source & Utilities:  | 2 - 6" wells                                                                                                                                  |
| Road Frontage:             | 780 ft                                                                                                                                        |
| Nearest Point of Interest: | View of Bok Tower to the West                                                                                                                 |
| Current Use:               | Currently citrus                                                                                                                              |
| Land Cover:                | Citrus grove                                                                                                                                  |