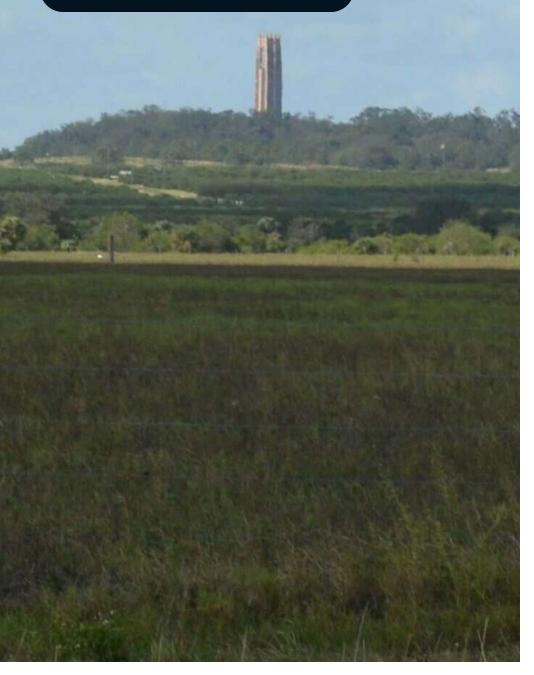

#### SPECIFICATIONS & FEATURES

|                            | Citrus                                                                                                                                        |
|----------------------------|-----------------------------------------------------------------------------------------------------------------------------------------------|
| Land Types:                | <ul> <li>Land Investment</li> </ul>                                                                                                           |
|                            | Residential Development                                                                                                                       |
| Uplands / Wetlands:        | 27± acres Uplands / 1± acre<br>Wetlands                                                                                                       |
| Soil Types:                | Taveres Fine Sand                                                                                                                             |
| Taxes & Tax Year:          | 28-29-29-937600-020030 2024<br>\$332.95<br>28-29-29-937600-020051 2024<br>\$51.94<br>28-29-29-937600-020120 2024<br>\$57.38<br>Total \$442.27 |
| Zoning / FLU:              | RS                                                                                                                                            |
| Water Source & Utilities:  | 2 - 6" wells                                                                                                                                  |
| Road Frontage:             | 780 ft                                                                                                                                        |
| Nearest Point of Interest: | View of Bok Tower to the West                                                                                                                 |
| Current Use:               | Currently citrus                                                                                                                              |
| Land Cover:                | Citrus grove                                                                                                                                  |

The city of Lake Wales serves as an excellent location for commercial real estate. Featuring tenants like Kegel, Merlin Entertainment, TruGreen, and AT&T, the Lake Wales Commerce and Technology Park is on the busy U.S. Route 27 just south of the city. Bok Tower Gardens is a nearby national historic landmark featuring a 205 foot carillon tower atop one of Florida's highest points.