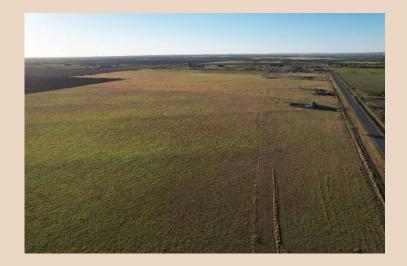

## 15.23 Ac (Tr 3) Taylor County

This piece of paradise sits just 3.5 miles north of Abilene, with a short drive to Wal-Mart, Lowes, Chick-Fil-A, Hooters, and more!! Get your slice of country living, but the amenities of being in the city just minutes from your front door. This property is offered with overhead electricity and does have restrictions. A Hamby water meter will be provided with purchase. It is a clean property with good grasses, perfect for horses or cows. Multiple pipelines run through the property. Seller is willing to owner finance. Call today for your showing!! (More acreage available!)