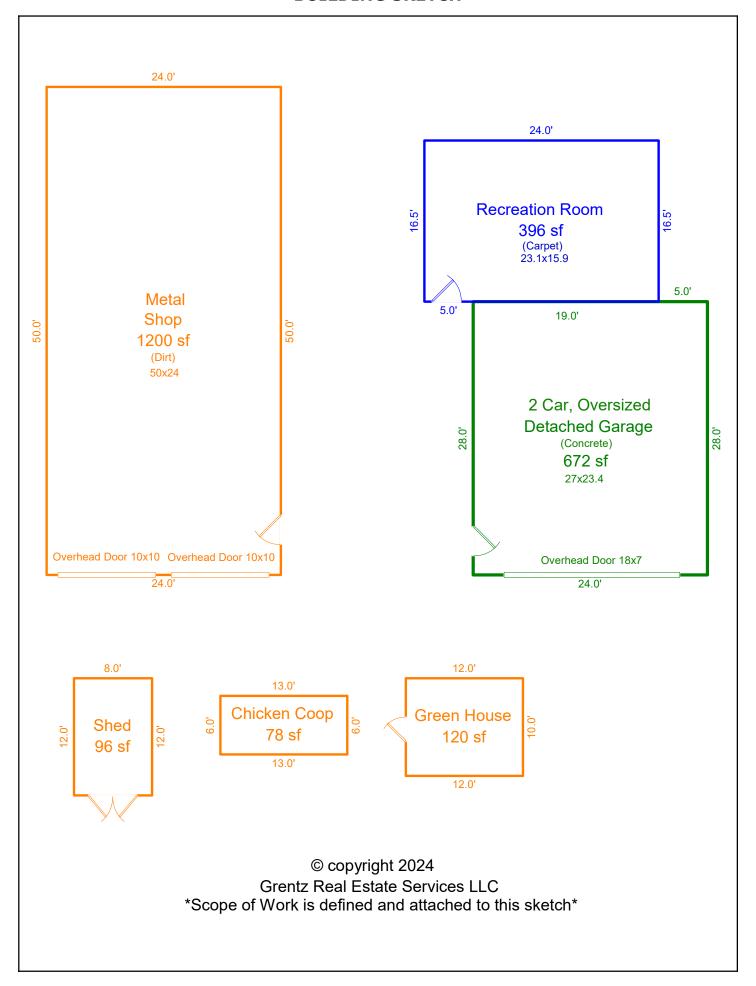

Outdoor area's: Pen's, Run's, Arena's are measured to the best of our ability. This is not a survey and these area's are estimated.

Jason Grentz Grentz Real Estate Services LLC Jason.Grentz@gmail.com 970-699-0238

## **SKETCH/AREA TABLE ADDENDUM**

| SKETCH/AREA TABLE ADDENDOM                                         |                                          |                              |       |
|--------------------------------------------------------------------|------------------------------------------|------------------------------|-------|
| SUBJECT INFO                                                       |                                          |                              |       |
| File No.: FP2024-102                                               | Parcel No.:                              |                              |       |
| Property Address: 629 Sadde Notch Rd City: Loveland County: Larime | er State: CO                             | ZipCode: 80537               |       |
| Owner:                                                             | State: CO                                | Zipcode. 00337               |       |
|                                                                    | Client Address: C3 Real Estate Solutions |                              |       |
| Appraiser Name: Jason Grentz                                       | Inspection Date: 9/10/2024               |                              |       |
| SKETCH                                                             |                                          |                              |       |
| Main (GLA1)                                                        |                                          |                              |       |
| 30.00 x 27.50 =                                                    | = 825.00                                 | Chicken Coop (OTH)           |       |
| 24.00 x 21.50 =                                                    |                                          | 13.00  x $6.00 =$            | 78.00 |
| Total area                                                         | : 1341.00                                | Total area:                  | 78.00 |
| Upper (GLA3)                                                       |                                          | Shad (OTU)                   |       |
| 23.00 x 15.00 =                                                    | = 345.00                                 | Shed (OTH)<br>12.00 x 8.00 = | 96.00 |
| 20.00 x 6.00 =                                                     |                                          | Total area:                  | 96.00 |
| 17.00 x 4.00 =                                                     |                                          |                              |       |
| 17.00 x 2.50 =                                                     |                                          |                              |       |
| Total area                                                         | : 575.50                                 |                              |       |
| Uncovered Balcony (P/P)                                            |                                          |                              |       |
| 29.00 x 7.50 =                                                     | = 217.50                                 |                              |       |
| Total area                                                         | : 217.50                                 |                              |       |
| Uppervered Datio (D/D)                                             |                                          |                              |       |
| Uncovered Patio (P/P) 0.5 x 17.00 x 1.33 =                         | = 11.29                                  |                              |       |
| 0.5 x 1.89 x 1.07 =                                                |                                          |                              |       |
| 0.5 x 9.90 x 4.94 =                                                | = 24.44                                  |                              |       |
| 0.5 x 2.59 x 1.29 =                                                |                                          |                              |       |
| 9.90 x 1.89 =<br>17.00 x 8.67 =                                    |                                          |                              |       |
| 0.5 x 9.38 x 5.20 =                                                |                                          |                              |       |
| 0.5 x 15.63 x 7.50 =                                               |                                          |                              |       |
| 14.50 x 4.00 =                                                     |                                          |                              |       |
| 0.5 x 8.50 x 1.50 =                                                |                                          |                              |       |
| 0.5 x 8.49 x 4.24 =<br>8.50 x 6.00 =                               |                                          |                              |       |
| 0.30 x 0.00 =<br>Curve 11.78 @ 90° =                               |                                          |                              |       |
| Curve 7.24 @ 30° =                                                 |                                          |                              |       |
| Curve 12.64 @ 30° =                                                |                                          |                              |       |
| Curve 12.29 @ 15° =                                                |                                          |                              |       |
| Curve 12.13 @ 15° = Curve 12.22 @ 60° =                            |                                          |                              |       |
| Total area                                                         |                                          |                              |       |
| 100al alea                                                         | . 101.03                                 |                              |       |
| Porch (P/P)                                                        |                                          |                              |       |
| 22.50 x 5.00 =                                                     |                                          |                              |       |
| 21.50 x 3.00 =<br>Total area                                       |                                          |                              |       |
| TOLAI AFEA                                                         | . 177.00                                 |                              |       |
| Dog Run (P/P)                                                      |                                          |                              |       |
| 25.00 x 12.00 =                                                    |                                          |                              |       |
| Total area                                                         | : 300.00                                 |                              |       |
| Patio (P/P)                                                        |                                          |                              |       |
| Total area                                                         | : 230.91                                 |                              |       |
|                                                                    |                                          |                              |       |
| Shop (OTH)                                                         | 1200 00                                  |                              |       |
| 50.00 x 24.00 =<br>Total area                                      |                                          |                              |       |
| iocai alea                                                         | . 1200.00                                |                              |       |
| Detached Garage (GAR)                                              |                                          |                              |       |
| 28.00 x 5.00 =                                                     |                                          |                              |       |
| 28.00 x 19.00 =                                                    |                                          |                              |       |
| Total area                                                         | : 672.00                                 |                              |       |
| Recreation Room (NCA)                                              |                                          |                              |       |
| 16.50 x 5.00 =                                                     |                                          |                              |       |
| 19.00 x 16.50 =                                                    |                                          |                              |       |
| Total area                                                         | : 396.00                                 |                              |       |
| Green House (OTH)                                                  |                                          |                              |       |
| 12.00 x 10.00 =                                                    | = 120.00                                 |                              |       |
| Total area                                                         | : 120.00                                 |                              |       |
|                                                                    |                                          |                              |       |