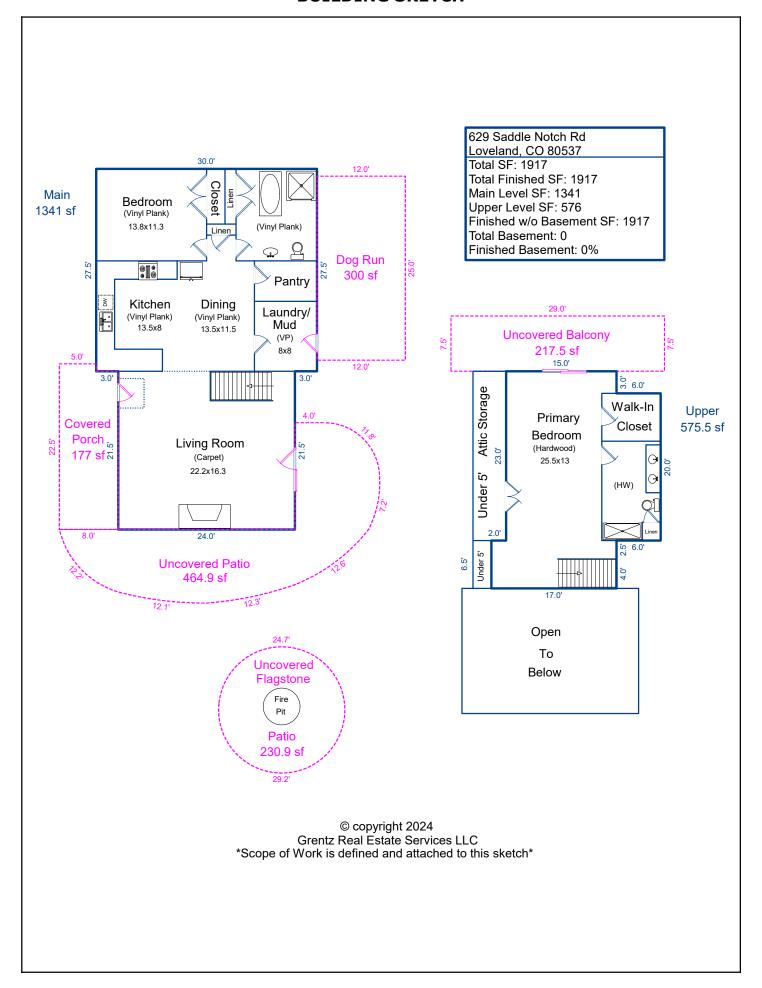

## **BUILDING SKETCH**

## **BUILDING SKETCH**

September 10, 2024 File #: FP2024-102 John Feeney C3 Real Estate Solutions

In accordance with your request, I have measured the following home and provided a sketch of the floorplan and included room dimensions. Square footage is taken from outside measurements per ANSI (American National Standards Institute) guidelines, which are the guidelines to which HUD refers. Basements are defined as any level with any amount below grade, anything below grade labels the entire level basement. Finished rooms must be to the same level of finish as the rest of the home, be accessible through a continuous finished area, and on the same heating and/or cooling system. Homes where outside measurements are inaccessible, inside measurements are used and an addition .5' is added for the outside wall. In rooms with sloping ceilings, the area measured is from where the ceiling is at least 5' high with 50% or more of that area being at least 7' high. In rooms that are not square or rectangular, measurements are taken from the longest points in most cases. (cont. below)

629 Saddle Notch Rd Loveland, CO 80537

(cont.) Room sizes may be rounded to the nearest .5'. Bedrooms are measured excluding closets. Kitchens are measured wall-to-wall and include the nook, if applicable. Condos: The measurement of Condos is not covered under ANSI. Condos are measured from interior walls. All other rules referred to above for single family homes are the same. Townhomes and other Attached Dwellings with a Lot and Block legal description: Attached dwellings are measured from the centerline between units. Exterior walls are measured from the exterior if accessible. If not accessible we use inside measurements and then adjust for the width of the exterior wall. All other rules referred to above for single family homes are the same. The square footage totals on the attached floorplan are estimations and should not be relied upon for any purpose other than marketing the property stated above. All measurements are believed to be accurate, but it is not uncommon for two different professionals to come up with different figures. The attached floorplan is meant to show a general layout of the home and does not account for the thickness of walls or some other architectural features.

Outdoor area's: Pen's, Run's, Arena's are measured to the best of our ability. This is not a survey and these area's are estimated.

Jason Grentz Grentz Real Estate Services LLC Jason.Grentz@gmail.com 970-699-0238

SCOPE OF WORK IS STATED IN BODY OF ABOVE LETTER.

## **SKETCH/AREA TABLE ADDENDUM**

| SKETCH/AREA TABLE ADDENDOM                                         |                                          |                              |       |
|--------------------------------------------------------------------|------------------------------------------|------------------------------|-------|
| SUBJECT INFO                                                       |                                          |                              |       |
| File No.: FP2024-102                                               | Parcel No.:                              |                              |       |
| Property Address: 629 Sadde Notch Rd City: Loveland County: Larime | er State: CO                             | ZipCode: 80537               |       |
| Owner:                                                             | State: CO                                | Zipcode. 00337               |       |
|                                                                    | Client Address: C3 Real Estate Solutions |                              |       |
| Appraiser Name: Jason Grentz                                       | Inspection Date: 9/10/2024               |                              |       |
| SKETCH                                                             |                                          |                              |       |
| Main (GLA1)                                                        |                                          |                              |       |
| 30.00 x 27.50 =                                                    | = 825.00                                 | Chicken Coop (OTH)           |       |
| 24.00 x 21.50 =                                                    |                                          | 13.00  x $6.00 =$            | 78.00 |
| Total area                                                         | : 1341.00                                | Total area:                  | 78.00 |
| Upper (GLA3)                                                       |                                          | Shad (OTU)                   |       |
| 23.00 x 15.00 =                                                    | = 345.00                                 | Shed (OTH)<br>12.00 x 8.00 = | 96.00 |
| 20.00 x 6.00 =                                                     |                                          | Total area:                  | 96.00 |
| 17.00 x 4.00 =                                                     |                                          |                              |       |
| 17.00 x 2.50 =                                                     |                                          |                              |       |
| Total area                                                         | : 575.50                                 |                              |       |
| Uncovered Balcony (P/P)                                            |                                          |                              |       |
| 29.00 x 7.50 =                                                     | = 217.50                                 |                              |       |
| Total area                                                         | : 217.50                                 |                              |       |
| Uppervered Datio (D/D)                                             |                                          |                              |       |
| Uncovered Patio (P/P) 0.5 x 17.00 x 1.33 =                         | = 11.29                                  |                              |       |
| 0.5 x 1.89 x 1.07 =                                                |                                          |                              |       |
| 0.5 x 9.90 x 4.94 =                                                | = 24.44                                  |                              |       |
| 0.5 x 2.59 x 1.29 =                                                |                                          |                              |       |
| 9.90 x 1.89 =<br>17.00 x 8.67 =                                    |                                          |                              |       |
| 0.5 x 9.38 x 5.20 =                                                |                                          |                              |       |
| 0.5 x 15.63 x 7.50 =                                               |                                          |                              |       |
| 14.50 x 4.00 =                                                     |                                          |                              |       |
| 0.5 x 8.50 x 1.50 =                                                |                                          |                              |       |
| 0.5 x 8.49 x 4.24 =<br>8.50 x 6.00 =                               |                                          |                              |       |
| 0.30 x 0.00 =<br>Curve 11.78 @ 90° =                               |                                          |                              |       |
| Curve 7.24 @ 30° =                                                 |                                          |                              |       |
| Curve 12.64 @ 30° =                                                |                                          |                              |       |
| Curve 12.29 @ 15° =                                                |                                          |                              |       |
| Curve 12.13 @ 15° = Curve 12.22 @ 60° =                            |                                          |                              |       |
| Total area                                                         |                                          |                              |       |
| 100al alea                                                         | . 101.03                                 |                              |       |
| Porch (P/P)                                                        |                                          |                              |       |
| 22.50 x 5.00 =                                                     |                                          |                              |       |
| 21.50 x 3.00 =<br>Total area                                       |                                          |                              |       |
| TOLAI AFEA                                                         | . 177.00                                 |                              |       |
| Dog Run (P/P)                                                      |                                          |                              |       |
| 25.00 x 12.00 =                                                    |                                          |                              |       |
| Total area                                                         | : 300.00                                 |                              |       |
| Patio (P/P)                                                        |                                          |                              |       |
| Total area                                                         | : 230.91                                 |                              |       |
|                                                                    |                                          |                              |       |
| Shop (OTH)                                                         | 1200 00                                  |                              |       |
| 50.00 x 24.00 =<br>Total area                                      |                                          |                              |       |
| iocai alea                                                         | . 1200.00                                |                              |       |
| Detached Garage (GAR)                                              |                                          |                              |       |
| 28.00 x 5.00 =                                                     |                                          |                              |       |
| 28.00 x 19.00 =                                                    |                                          |                              |       |
| Total area                                                         | : 672.00                                 |                              |       |
| Recreation Room (NCA)                                              |                                          |                              |       |
| 16.50 x 5.00 =                                                     |                                          |                              |       |
| 19.00 x 16.50 =                                                    |                                          |                              |       |
| Total area                                                         | : 396.00                                 |                              |       |
| Green House (OTH)                                                  |                                          |                              |       |
| 12.00 x 10.00 =                                                    | = 120.00                                 |                              |       |
| Total area                                                         | : 120.00                                 |                              |       |
|                                                                    |                                          |                              |       |