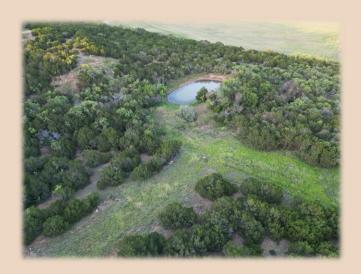

## 25.869 Acres, Callahan County

Looking for a great recreational property? This property feels bigger than 25.869 acres with the strong elevation change to the East. Up next to the paved FM 2287 road is predominantly flat land with a tank. Large Oaks, Mesquite and Cedar cover this property and evidence of wildlife is everywhere. Good grass and soil on West side and near tank, then a rocky hilltop with views for miles. A great little getaway place to enjoy Texas peace and tranquility. Hike, hunt, and fish on your very own piece of **Texas! Property is being** divided out of a larger tract and will need a survey and fence on the dividing line.

## 25.869 Acres, Callahan County

- County Callahan
- Schools Cross Plains ISD
- Surface Water 1 Tank
- Water Well N/A
- Soil Type Sandy Loam to Rocky
- Terrain Hilly, Rolling Slope
- Hunting Whitetail, Hogs, Turkey, Dove, Quail, & Ducks
- Ag Exempt Yes
- Taxes TBD
- Price Per Acre \$ 8,446
- Price \$ 218,500
- MLS 20443137