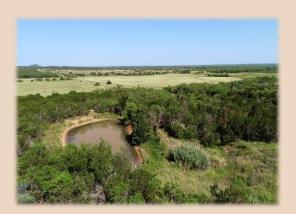

## 25.869 Acres, Callahan County

Looking for a great recreational property? This property feels bigger than 25.869 acres with the strong elevation change to the East. Up next to the paved FM 2287 road is predominantly flat land with a tank. Large Oaks, Mesquite and Cedar cover this property and evidence of wildlife is everywhere. Good grass and soil on West side and near tank, then a rocky hilltop with views for miles. A great little getaway place to enjoy Texas peace and tranquility. Hike, hunt, and fish on your very own piece of **Texas! Property is being** divided out of a larger tract and will need a survey and fence on the dividing line.

## 25.869 Acres, Callahan County

- County Callahan
- Schools Cross Plains ISD
- Surface Water 1 Tank
- Water Well N/A
- Soil Type Sandy Loam to Rocky
- Terrain Hilly, Rolling Slope
- Hunting Whitetail, Hogs, Turkey, Dove, Quail, & Ducks
- Ag Exempt Yes
- Taxes TBD
- Price Per Acre \$ 8,446
- Price \$ 218,500
- MLS 20443137