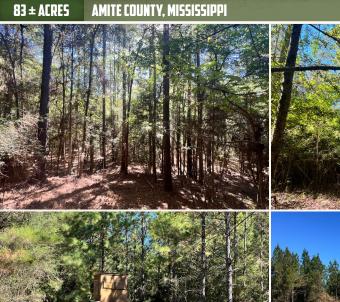

## 83± ACRES AMITE COUNTY, MS

\$352,750

### **PROPERTY INFORMATION:**

- 83± Acres
- County Road Frontage
- Rolling Terrain
- Interior Roads/Trails
- Food Plots
- Mixed Age Pine Timber
- Electricity Available

### **WELCOME TO THE AMITE 83**

WELCOME TO THE AMITE 83, A PRIME OPPORTUNITY FOR DEER AND TURKEY HUNTING ENTHUSIASTS! Situated approximately ten miles north of Gloster, MS, this 83± acre Amite County tract features a mix of pine timber of varying ages, providing an excellent wildlife habitat. Well-maintained trails and established food plots with stands are already in place, making it a turn-key hunting destination. With road frontage on Airport Lane, just minutes from the town of Crosby, and electricity available, the land offers a convenient cabin site for extended stays. The rolling hills add to the scenic beauty, and its location. The property is roughly 80 minutes from Baton Rouge, making it a perfect recreational retreat or investment opportunity.