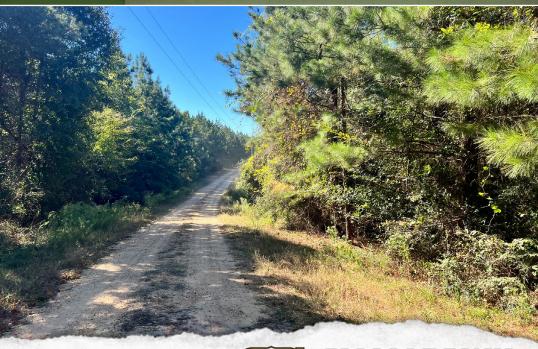

### LOCATION:

- Airport Lane Crosby, MS 39633
- Amite County
- 14± Minutes N of Gloster
- 80± Minutes N of Baton Rouge

### **PROPERTY INFORMATION:**

- 83± Acres
- County Road Frontage
- Rolling Terrain
- Interior Roads/Trails
- Food Plots
- Mixed Age Pine Timber
- Electricity Available

### **WELCOME TO THE AMITE 83**

WELCOME TO THE AMITE 83, A PRIME OPPORTUNITY FOR DEER AND TURKEY HUNTING ENTHUSIASTS! Situated approximately ten miles north of Gloster, MS, this 83± acre Amite County tract features a mix of pine timber of varying ages, providing an excellent wildlife habitat. Well-maintained trails and established food plots with stands are already in place, making it a turn-key hunting destination. With road frontage on Airport Lane, just minutes from the town of Crosby, and electricity available, the land offers a convenient cabin site for extended stays. The rolling hills add to the scenic beauty, and its location. The property is roughly 80 minutes from Baton Rouge, making it a perfect recreational retreat or investment opportunity.