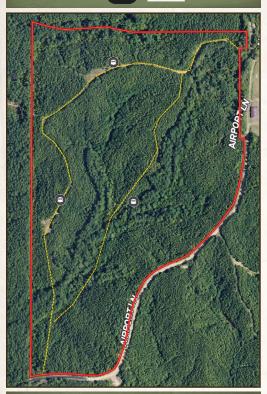

### TOPOGRAPHY MAP

Directions from Gloster, MS: Travel north on Hwy 33 to Airport Lane at Crosby, Take Airport Lane north two miles to property on left.

**LINK TO GOOGLE MAP DIRECTIONS** 