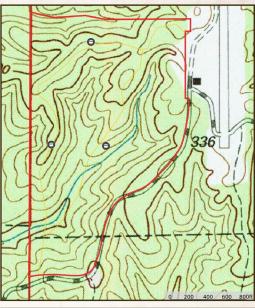

### TOPOGRAPHY MAP

Directions from Gloster, MS: Travel north on Hwy 33 to Airport Lane at Crosby, Take Airport Lane north two miles to property on left.

**LINK TO GOOGLE MAP DIRECTIONS** 