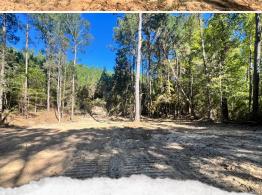

### **PROPERTY INFORMATION:**

- 83± Acres
- County Road Frontage
- Rolling Terrain
- Interior Roads/Trails
- Food Plots
- Mixed Age Pine Timber
- Electricity Available

### **WELCOME TO THE AMITE 83**

WELCOME TO THE AMITE 83, A PRIME OPPORTUNITY FOR DEER AND TURKEY HUNTING ENTHUSIASTS! Situated approximately ten miles north of Gloster, MS, this 83± acre Amite County tract features a mix of pine timber of varying ages, providing an excellent wildlife habitat. Well-maintained trails and established food plots with stands are already in place, making it a turn-key hunting destination. With road frontage on Airport Lane, just minutes from the town of Crosby, and electricity available, the land offers a convenient cabin site for extended stays. The rolling hills add to the scenic beauty, and its location. The property is roughly 80 minutes from Baton Rouge, making it a perfect recreational retreat or investment opportunity.