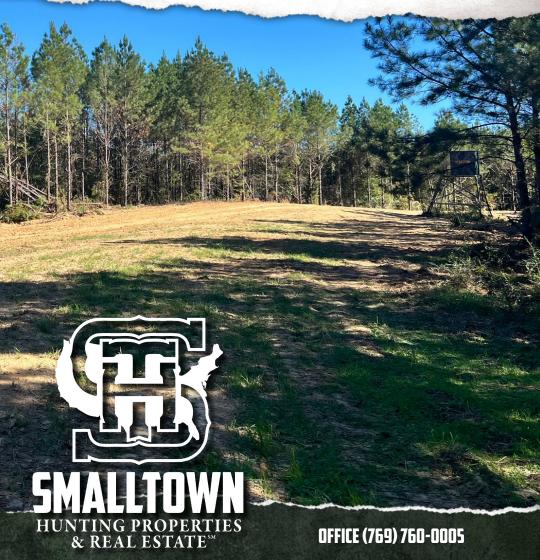

### **PROPERTY INFORMATION:**

- 83± Acres
- County Road Frontage
- Rolling Terrain
- Interior Roads/Trails
- Food Plots
- Mixed Age Pine Timber
- Electricity Available

### **WELCOME TO THE AMITE 83**

WELCOME TO THE AMITE 83, A PRIME OPPORTUNITY FOR DEER AND TURKEY HUNTING ENTHUSIASTS! Situated approximately ten miles north of Gloster, MS, this 83± acre Amite County tract features a mix of pine timber of varying ages, providing an excellent wildlife habitat. Well-maintained trails and established food plots with stands are already in place, making it a turn-key hunting destination. With road frontage on Airport Lane, just minutes from the town of Crosby, and electricity available, the land offers a convenient cabin site for extended stays. The rolling hills add to the scenic beauty, and its location. The property is roughly 80 minutes from Baton Rouge, making it a perfect recreational retreat or investment opportunity.