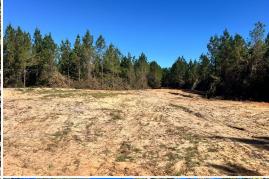

### **PROPERTY INFORMATION:**

- 83± Acres
- County Road Frontage
- Rolling Terrain
- Interior Roads/Trails
- Food Plots
- Mixed Age Pine Timber
- Electricity Available

### **WELCOME TO THE AMITE 83**

WELCOME TO THE AMITE 83, A PRIME OPPORTUNITY FOR DEER AND TURKEY HUNTING ENTHUSIASTS! Situated approximately ten miles north of Gloster, MS, this 83± acre Amite County tract features a mix of pine timber of varying ages, providing an excellent wildlife habitat. Well-maintained trails and established food plots with stands are already in place, making it a turn-key hunting destination. With road frontage on Airport Lane, just minutes from the town of Crosby, and electricity available, the land offers a convenient cabin site for extended stays. The rolling hills add to the scenic beauty, and its location. The property is roughly 80 minutes from Baton Rouge, making it a perfect recreational retreat or investment opportunity.