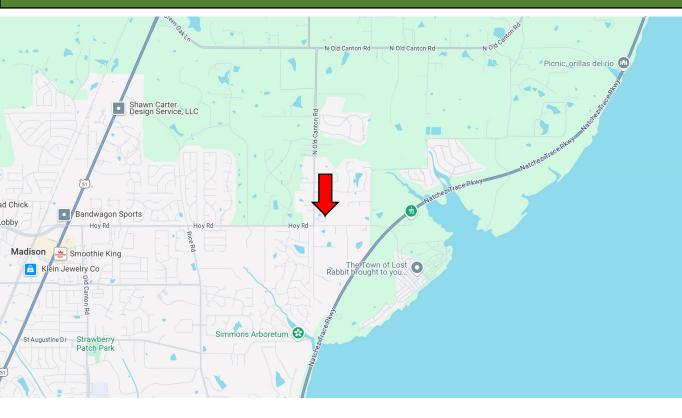

## **Directional Map**

<u>Directions from the intersection of Hwy 51 and Hoy Road in Madison, MS</u>: Turn onto Hoy Road and travel 2.2 miles. Turn left onto N Old Canton Road and then immediately turn right onto Cottesbrooke Circle and travel 482 feet. Turn right then the property will be on your left. <u>Google Map Link</u>