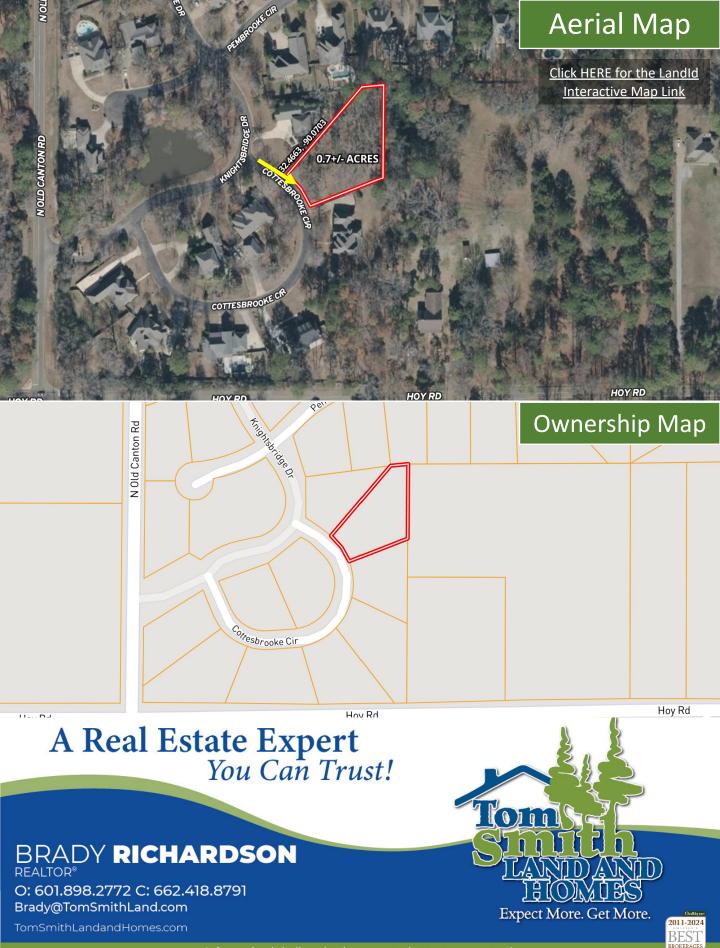

## **Directional Map**

<u>Directions from the intersection of Hwy 51 and Hoy Road in Madison, MS</u>: Turn onto Hoy Road and travel 2.2 miles. Turn left onto N Old Canton Road and then immediately turn right onto Cottesbrooke Circle and travel 482 feet. Turn right then the property will be on your left. <u>Google Map Link</u>