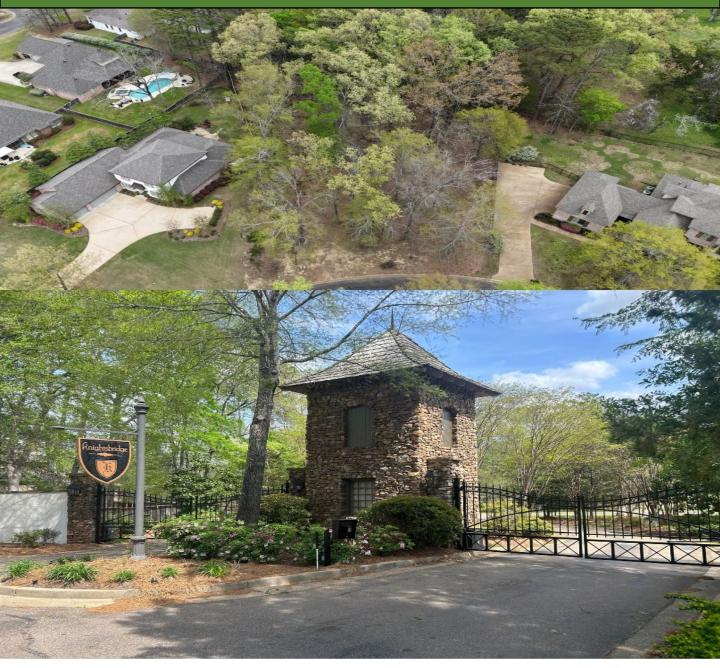

ential Lot in Madison, MS



This 0.7± acre Madison County, MS, lot offers the perfect opportunity to build your dream home in the desirable residential area of Knightsbridge Subdivision. With ample space for the home of your dreams, this lot provides the ideal canvas for your new home. Located in a peaceful, family-friendly neighborhood with easy access to local amenities, schools, and major roads. Don't miss out on this rare opportunity to own a beautiful piece of land for your future home. Call Brady to schedule your private showing today!

### BRADY RICHARDSON

Office: 601.898.2772 Cell: 662.418.8791 Brady@TomSmithLand.com



2011-2024

#### A Real Estate Expert You Can Trust

TomSmithLandandHomes.com

Information is believed to be accurate but not guaranteed.

# Aerial Photo & Entry



## A Real Estate Expert You Can Trust!



TomSmithLandandHomes.com





Information is believed to be accurate but not guaranteed



#### A Real Estate Expert You Can Trust!



TomSmithLandandHomes.com







## **Directional Map**



<u>Directions from the intersection of Hwy 51 and Hoy Road in Madison, MS</u>: Turn onto Hoy Road and travel 2.2 miles. Turn left onto N Old Canton Road and then immediately turn right onto Cottesbrooke Circle and travel 482 feet. Turn right then the property will be on your left. <u>Google Map Link</u>



Information is believed to be accurate but not guaranteed.