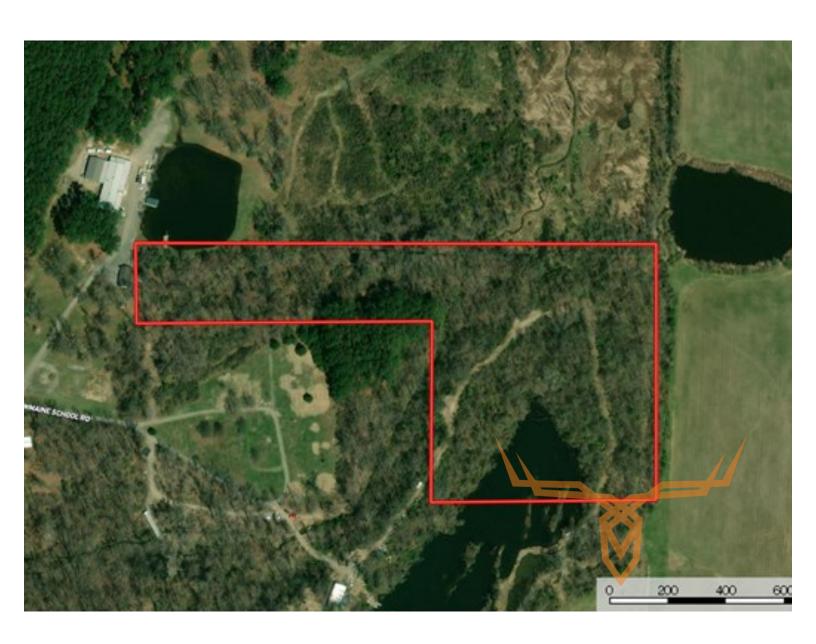

### Vacant Illinois Land for Sale - Williamson County

www.TrophyPA.com • (855) 573-5263 • leads@trophypa.com

**PROPERTY ADDRESS:** 206 Dewmaine School Rd. Carterville, IL 62918

### **PROPERTY HIGHLIGHTS:**

- Secluded location
- Multiple home sites
- Minutes from town
- Pond on property

PRICE: \$140,000 ACRES: 14.06 COUNTY: Williamson

Trail system in place

PRESENTED BY:

### PROPERTY DESCRIPTION:

14.06 surveyed acres just minutes away from Carterville, Illinois. Opportunity to build your dream home either overlooking the pond or amongst the scenic wooded acres. Property has a trail system in place allowing you to explore nature on either foot or ATV. Carterville is a rapidly growing community so even if you decide not to build on this parcel it is still a solid investment.