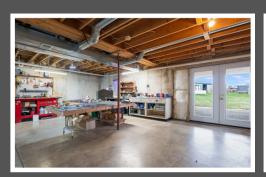

## 2956 Welland Rd. Earlville, IL 60518

- 5 Acres, Zoned Agricultural, Hayfield & Creek
- 1741 SgFt Ranch Home
  - 2 Bedrooms / 3 Bathrooms
  - Full Walk-Out Basement
  - 3 Decks & Covered Patio
- Attached Heated Garage
  - Built in Cabinets & Kitchenette
- 42 x 80 Cleary Pole Building
  - o Front half is Insulated, heated with concrete Floor
  - Rear half is currently cold storage. Finish for horses, livestock or other hobbies.
- Detached 3 Car Garage
- **Party Barn with Fireplace**
- **Chicken Coop**
- **Garden Shed**