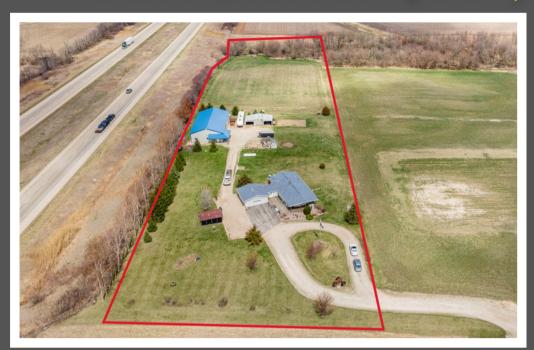

## 2956 Welland Rd. Earlville, IL 60518

- 5 Acres, Zoned Agricultural, Hayfield & Creek
- 1741 SgFt Ranch Home
  - 2 Bedrooms / 3 Bathrooms
  - Full Walk-Out Basement
  - 3 Decks & Covered Patio
- Attached Heated Garage
  - Built in Cabinets & Kitchenette
- 42 x 80 Cleary Pole Building
  - o Front half is Insulated, heated with concrete Floor
  - Rear half is currently cold storage. Finish for horses, livestock or other hobbies.
- Detached 3 Car Garage
- **Party Barn with Fireplace**
- **Chicken Coop**
- **Garden Shed**