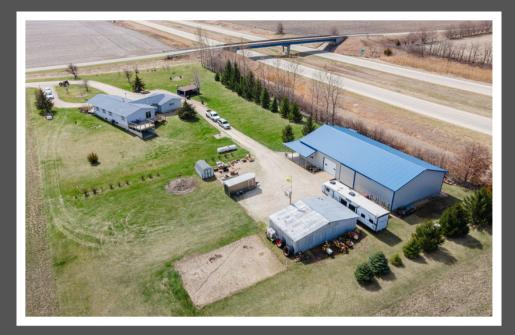

## 2956 Welland Rd. Earlville, IL 60518

- 5 Acres, Zoned Agricultural, Hayfield & Creek
- 1741 SgFt Ranch Home
  - 2 Bedrooms / 3 Bathrooms
  - Full Walk-Out Basement
  - 3 Decks & Covered Patio
- Attached Heated Garage
  - Built in Cabinets & Kitchenette
- 42 x 80 Cleary Pole Building
  - o Front half is Insulated, heated with concrete Floor
  - Rear half is currently cold storage. Finish for horses, livestock or other hobbies.
- Detached 3 Car Garage
- **Party Barn with Fireplace**
- **Chicken Coop**
- **Garden Shed**