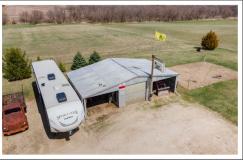

## 2956 Welland Rd. Earlville, IL 60518

- 5 Acres, Zoned Agricultural, Hayfield & Creek
- 1741 SgFt Ranch Home
  - 2 Bedrooms / 3 Bathrooms
  - Full Walk-Out Basement
  - 3 Decks & Covered Patio
- Attached Heated Garage
  - Built in Cabinets & Kitchenette
- 42 x 80 Cleary Pole Building
  - o Front half is Insulated, heated with concrete Floor
  - Rear half is currently cold storage. Finish for horses, livestock or other hobbies.
- Detached 3 Car Garage
- **Party Barn with Fireplace**
- **Chicken Coop**
- **Garden Shed**