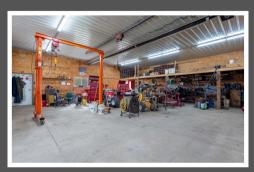

## 2956 Welland Rd. Earlville, IL 60518

- 5 Acres, Zoned Agricultural, Hayfield & Creek
- 1741 SgFt Ranch Home
  - 2 Bedrooms / 3 Bathrooms
  - Full Walk-Out Basement
  - 3 Decks & Covered Patio
- Attached Heated Garage
  - Built in Cabinets & Kitchenette
- 42 x 80 Cleary Pole Building
  - o Front half is Insulated, heated with concrete Floor
  - Rear half is currently cold storage. Finish for horses, livestock or other hobbies.
- Detached 3 Car Garage
- **Party Barn with Fireplace**
- **Chicken Coop**
- **Garden Shed**