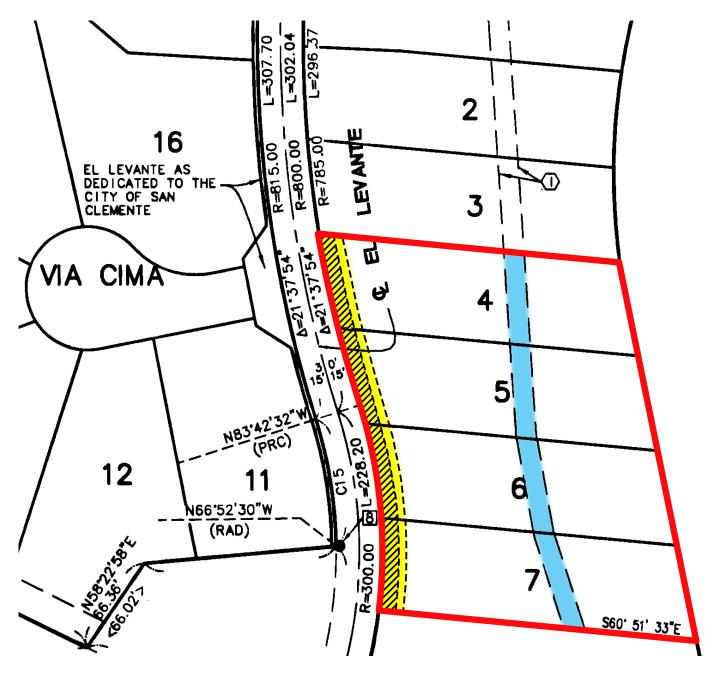

## **TRACT NO. 16501**

M.M. 881/39-44

PIQ (Lot 4, 5, 6 & 7, TRACT 16501)

·*7711*/- 5' ESMT. PUBLIC UTILITIES PER INSTR. #2006000490638 (7-24-06)

- 6' ESMT. PUBLIC UTILITIES PER INSTR. #2005000503826 (6-29-05)
- ESMT. DRAINAGE, WATER RUOFF PER MAP OF TRACT 16501

NOTE: ESMTS. PER BK 1887 PG 252 O.R., BK 1887 PG 216 O.R., BK 10190 PG 230 O.R., & INSTR. #2006000547134 (8-16-06) ARE INDETERMINATE.

ESMTS. PER INSTR. #200700470727 (7-27-07) & INSTR. #2007000514356 ARE BLANKET IN NATURE.

This plat is not a part of a preliminary title report or policy of title insurance. Equity Title Company does not guarantee the square footage or lot size as shown on this plat. Easements and other matters depicted hereon are provided as a courtesy only and no representation is made as to the accuracy or completeness thereof. The company assumes no liability for any loss occurring by reason of reliance thereon.