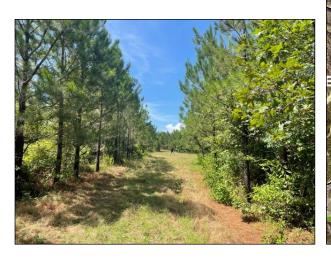

Unlock your outdoor adventure with this 160.4 +/- acres of timberland bordering the Canal Section WMA in Itawamba County, MS. Nestled off Van Buren and Palmer Roads, it's conveniently located just 14 miles from Amory, 20 miles from Fulton, and 23 miles from Tupelo. This tract boasts 142 +/- acres of pine plantation established in 2016, complemented by hardwoods in low -lying areas, making it a prime spot for both investment and recreation. With abundant hunting opportunities for deer, turkey, and small game, it's a perfect spot for avid outdoorsmen. Whether you're looking to invest in timber or create the ultimate hunting camp, this land offers endless potential. Don't miss out on your chance to build memories and enjoy nature right at your doorstep!