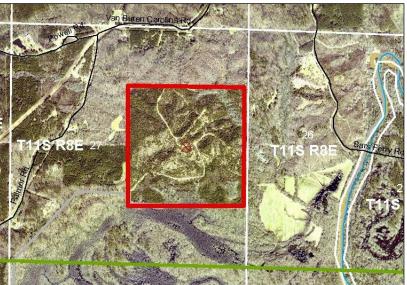

## **Smithville Tract**

Off of Van Buren Carolina and Palmer Roads, Itawamba County, MS +/- 160.4 Acres Timberland / Hunting / Recreation \$380,974.00

P. O. Box 600 Gordo, AL 35466 205-364-7145 Dale Lancaster, Broker Section 27, Township 11 South, Range 8 East 34.0958 -88.4429 For more info: www.midsouthforestryservices.com

Unlock your outdoor adventure with this 160.4 +/- acres of timberland bordering the Canal Section WMA in Itawamba County, MS. Nestled off Van Buren and Palmer Roads, it's conveniently located just 14 miles from Amory, 20 miles from Fulton, and 23 miles from Tupelo. This tract boasts 142 +/- acres of pine plantation established in 2016, complemented by hardwoods in low -lying areas, making it a prime spot for both investment and recreation. With abundant hunting opportunities for deer, turkey, and small game, it's a perfect spot for avid outdoorsmen. Whether you're looking to invest in timber or create the ultimate hunting camp, this land offers endless potential. Don't miss out on your chance to build memories and enjoy nature right at your doorstep!