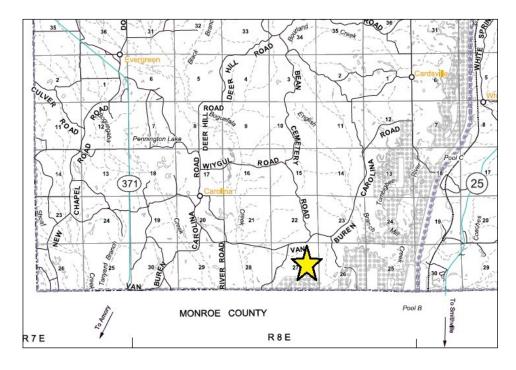

## **Smithville Tract**

Off of Van Buren Carolina and Palmer Roads, Itawamba County, MS +/- 160.4 Acres Timberland / Hunting / Recreation \$380,974.00

P. O. Box 600 Gordo, AL 35466 205-364-7145 Dale Lancaster, Broker Section 27, Township 11 South, Range 8 East 34.0958 -88.4429 For more info: www.midsouthforestryservices.com

Unlock your outdoor adventure with this 160.4 +/- acres of timberland bordering the Canal Section WMA in Itawamba County, MS. Nestled off Van Buren and Palmer Roads, it's conveniently located just 14 miles from Amory, 20 miles from Fulton, and 23 miles from Tupelo. This tract boasts 142 +/- acres of pine plantation established in 2016, complemented by hardwoods in low -lying areas, making it a prime spot for both investment and recreation. With abundant hunting opportunities for deer, turkey, and small game, it's a perfect spot for avid outdoorsmen. Whether you're looking to invest in timber or create the ultimate hunting camp, this land offers endless potential. Don't miss out on your chance to build memories and enjoy nature right at your doorstep!