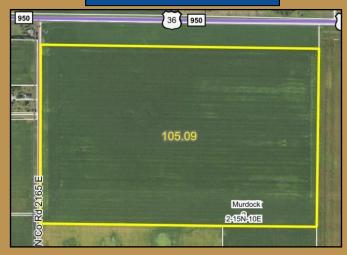

#### **Aerial Photo**

All lines drawn are estimates.

### **SORBETS FARM**

This farm consists of 106.2 + /- taxable acres and has a Soil PI of 128.5. The farm is located 12 miles east of Tuscola, IL on N Co Rd 2165 E.

**Douglas County | Murdock Township** 