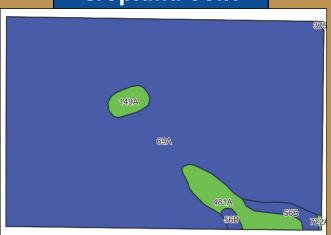

#### **Soils Legend:**

69A-Milford silty clay loam, 481A-Raub silt loam, 56B-Dana silt loam, 149A-Brenton Silt Loam, 722A-Drummer-Milford Silty Clay Loams,

Weighted Soil PI: 128.5

Bids can be made anytime between February 1st, 10:00AM C.S.T. through February 13th, 2024 at https://firstmidag.bidwrangler.com or download the FirstMidAg App!

## **Cropland Soils**

Soils data provided by AgriData, Inc.

Property Location: Latitude: 39.7890, Longitude: -88.0593

Download the First Mid Ag App for online bidding!