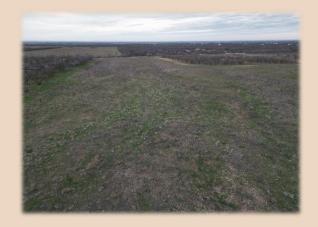

## 27 Acres (Tract 23) Callahan County

27-ac parcel, just 20 min to Abilene, offering an idyllic blend of tree cover & open spaces. This picturesque property boasts a mix of sprawling Mesquite groves & open terrain, creating a diverse & captivating landscape. With its fertile soil and ample sunlight, it serves as an ideal canvas for cultivating food plots to support local wildlife or for growing crops tailored to cater to the needs of livestock. Build your new home or weekend retreat. Water & electricity available at the road. Whether you envision creating lush pastures for grazing animals or establishing bountiful harvests to nourish both wildlife & agricultural endeavors, this 27-acre oasis provides a canvas for realizing your rural dreams. Additional acreage is available. Don't miss out on the opportunity to own this remarkable piece of land, where the possibilities are as vast as the Texas sky. Take the first step towards making your agricultural aspirations a reality & secure your slice of countryside paradise today.

## 27 Acres (Tract 23) Callahan County

- . County Callahan
- . Schools Eula I.S.D.
- Surface Water Seasonal Creek
- · Well N/A
- · Outbuildings N/A
- Soil Type Sandy Loam & Rocky
- . Terrain Flat
- Hunting Whitetail, Hogs, Turkey, Quail, & Dove
- . Ag Exempt Yes
- Minerals to Convey No
- · Taxes TBD
- Price Per Acre \$7,995
- Price \$215,865
- MLS 20548331