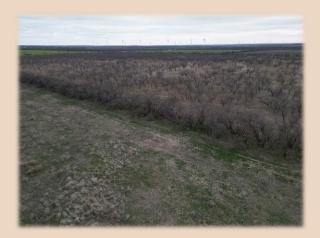

## 27 Acres (Tract 23) Callahan County

27-ac parcel, just 20 min to Abilene, offering an idyllic blend of tree cover & open spaces. This picturesque property boasts a mix of sprawling Mesquite groves & open terrain, creating a diverse & captivating landscape. With its fertile soil and ample sunlight, it serves as an ideal canvas for cultivating food plots to support local wildlife or for growing crops tailored to cater to the needs of livestock. Build your new home or weekend retreat. Water & electricity available at the road. Whether you envision creating lush pastures for grazing animals or establishing bountiful harvests to nourish both wildlife & agricultural endeavors, this 27-acre oasis provides a canvas for realizing your rural dreams. Additional acreage is available. Don't miss out on the opportunity to own this remarkable piece of land, where the possibilities are as vast as the Texas sky. Take the first step towards making your agricultural aspirations a reality & secure your slice of countryside paradise today.

## 27 Acres (Tract 23) Callahan County

- . County Callahan
- . Schools Eula I.S.D.
- Surface Water Seasonal Creek
- · Well N/A
- · Outbuildings N/A
- Soil Type Sandy Loam & Rocky
- . Terrain Flat
- Hunting Whitetail, Hogs, Turkey, Quail, & Dove
- . Ag Exempt Yes
- Minerals to Convey No
- · Taxes TBD
- Price Per Acre \$7,995
- Price \$215,865
- MLS 20548331