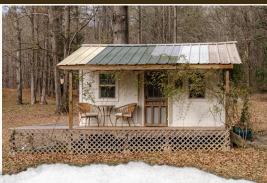

### CABIN

### **MORE ABOUT THE HOLMES 34**

Adjacent to the main house is a newly built cabin overlooking a  $1\pm$  acre pond. Pass the rocking chairs on the porch to step into this newly constructed  $1,200\pm$  square foot cabin, which features one bedroom and two bathrooms. This treasure has gorgeous cedar plank walls, creating the perfect country retreat. The Holmes 34 also features a 40x40 barn with an enclosed dog run and a  $170\pm$  square foot bunkhouse with an ideal space for a private office, creative studio, or additional sleeping quarters.