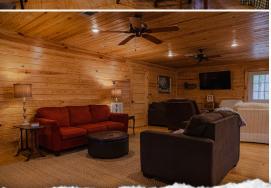

### CABIN

### **MORE ABOUT THE HOLMES 34**

Adjacent to the main house is a newly built cabin overlooking a  $1\pm$  acre pond. Pass the rocking chairs on the porch to step into this newly constructed  $1,200\pm$  square foot cabin, which features one bedroom and two bathrooms. This treasure has gorgeous cedar plank walls, creating the perfect country retreat. The Holmes 34 also features a 40x40 barn with an enclosed dog run and a  $170\pm$  square foot bunkhouse with an ideal space for a private office, creative studio, or additional sleeping quarters.