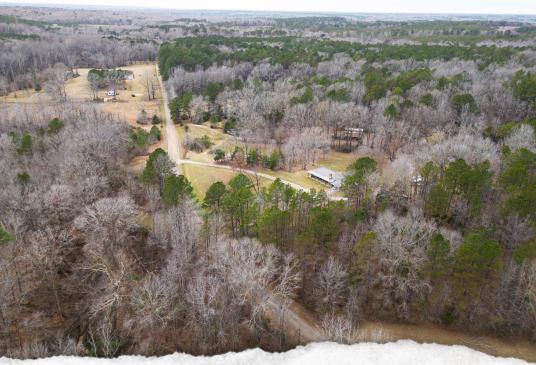

### PROPERTY INFORMATION:

- 34± Acres
- 1,500± SqFt Main Home
  - 3 Bedrooms/2 Baths
  - Built in 1955
  - Fully Renovated
  - Granite Countertops
  - Metal Roof
  - Freshly Painted Interior/Exterior
- 1,200± SqFt Cabin
  - 1 Bedroom/2 Baths
  - Built 2017
  - Cedar Plank Walls
  - Metal Roof
  - Front Porch Overlooks Pond
- Bunk House/Private Office
- 1± Acre Stocked Pond
- Multiple Enclosed Sheds
- Commercial Playground

### **WELCOME TO THE HOLMES 34**

IF YOU ARE LOOKING FOR A BEAUTIFULLY MAINTAINED PROPERTY WITH CHARM AND COMFORT IN MIND, CONSIDER THE HOLMES 34, SITUATED OFF SAND HILL ROAD IN LEXINGTON, MS. Located in the heart of an area known for hunting, this property has unlimited potential as a hunting camp for multiple families or doubles as the perfect country estate.

With a main home, cabin, commercial playground, and a stocked pond, just to name a few, this property is a peaceful dream. The focal point of the property is a recently renovated 1,500± square foot home offering three bedrooms and one bathroom. This gem has been thoughtfully updated while preserving its original cozy features.