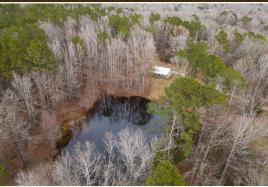

### PROPERTY INFORMATION:

- 34± Acres
- 1,500± SqFt Main Home
  - 3 Bedrooms/2 Baths
  - Built in 1955
  - Fully Renovated
  - Granite Countertops
  - Metal Roof
  - Freshly Painted Interior/Exterior
- 1,200± SqFt Cabin
  - 1 Bedroom/2 Baths
  - Built 2017
  - Cedar Plank Walls
  - Metal Roof
  - Front Porch Overlooks Pond
- Bunk House/Private Office
- 1± Acre Stocked Pond
- Multiple Enclosed Sheds
- Commercial Playground

#### AROUND THE PROPERTY