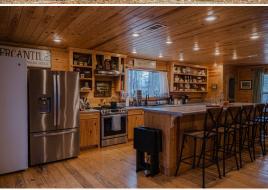

### MAIN HOUSE

With a main home, cabin, commercial playground, and a stocked pond, just to name a few, this property is a peaceful dream. The focal point of the property is a recently renovated 1,500± square foot home offering three bedrooms and one bathroom. This gem has been thoughtfully updated while preserving its original cozy features.

### PROPERTY INFORMATION:

- 34± Acres
- 1,500± SqFt Main Home
  - 3 Bedrooms/2 Baths
  - Built in 1955
  - Fully Renovated
  - Granite Countertops
  - Metal Roof
  - Freshly Painted Interior/Exterior
- 1,200± SqFt Cabin
  - 1 Bedroom/2 Baths
  - Built 2017
  - Cedar Plank Walls
  - Metal Roof
  - Front Porch Overlooks Pond
- Bunk House/Private Office
- 1± Acre Stocked Pond
- Multiple Enclosed Sheds
- Commercial Playground