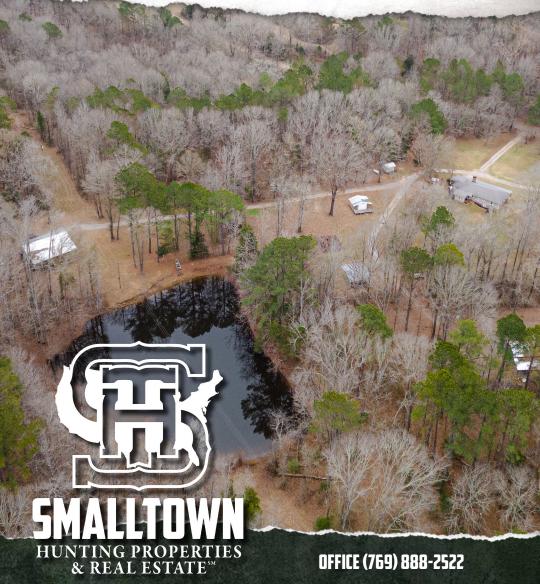

### PROPERTY INFORMATION:

- 34± Acres
- 1,500± SqFt Main Home
  - 3 Bedrooms/2 Baths
  - Built in 1955
  - Fully Renovated
  - Granite Countertops
  - Metal Roof
  - Freshly Painted Interior/Exterior
- 1,200± SqFt Cabin
  - 1 Bedroom/2 Baths
  - Built 2017
  - Cedar Plank Walls
  - Metal Roof
  - Front Porch Overlooks Pond
- Bunk House/Private Office
- 1± Acre Stocked Pond
- Multiple Enclosed Sheds
- Commercial Playground

With a main home, cabin, commercial playground, and a stocked pond, just to name a few, this property is a peaceful dream. The focal point of the property is a recently renovated 1,500± square foot home offering three bedrooms and one bathroom. This gem has been thoughtfully updated while preserving its original cozy features.

### **MORE ABOUT THE HOLMES 34**

Adjacent to the main house is a newly built cabin overlooking a  $1\pm$  acre pond. Pass the rocking chairs on the porch to step into this newly constructed  $1,200\pm$  square foot cabin, which features one bedroom and two bathrooms. This treasure has gorgeous cedar plank walls, creating the perfect country retreat. The Holmes 34 also features a 40x40 barn with an enclosed dog run and a  $170\pm$  square foot bunkhouse with an ideal space for a private office, creative studio, or additional sleeping quarters.