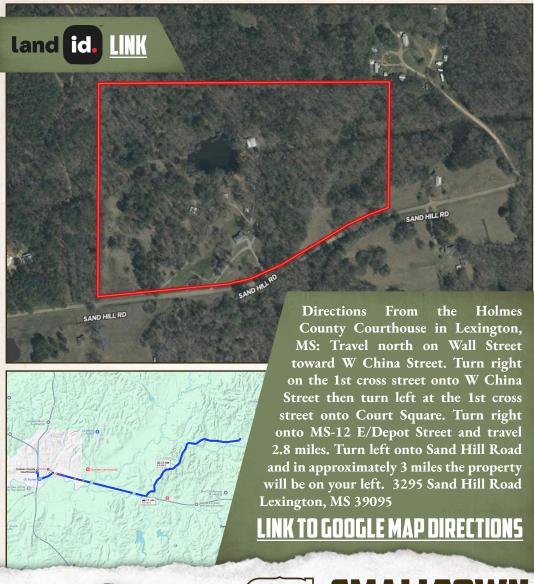

### **LOCATION:**

- 3295 Sand Hill Road Lexington, MS 39095
- Holmes County
- 42.5± Miles SE of Greenwood
- 56± Miles N of Madison

### **COORDINATES:**

• 33.12406, -89.96334