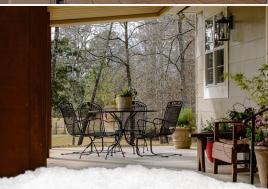

### CABIN

### **MORE ABOUT THE HOLMES 34**

Adjacent to the main house is a newly built cabin overlooking a  $1\pm$  acre pond. Pass the rocking chairs on the porch to step into this newly constructed  $1,200\pm$  square foot cabin, which features one bedroom and two bathrooms. This treasure has gorgeous cedar plank walls, creating the perfect country retreat. The Holmes 34 also features a 40x40 barn with an enclosed dog run and a  $170\pm$  square foot bunkhouse with an ideal space for a private office, creative studio, or additional sleeping quarters.