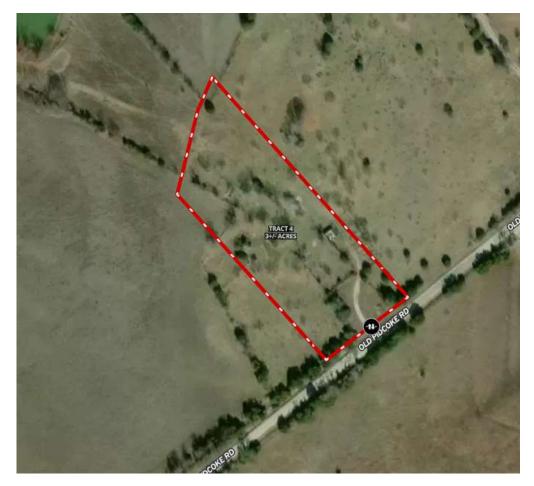

## Exhibit A

## Tract 4 Old Pidcoke Rd, Gatesville, TX 76528

## Legal Description: TBD Determined by Final Survey