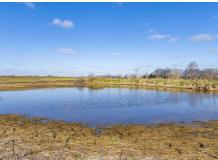

#### **PROPERTY HIGHLIGHTS:**

- 40± acres
- Just outside La Belle, MO
- 31± acres tillable cash rented \$200 per acre (\$6,200 annually)
- Thick draw connect to big timber
- 2 ponds provide year round water

#### **PROPERTY DESCRIPTION:**

40± acre combo tract located just outside La Belle, MO. This farm offers hunting and income. Approx. 31 acres tillable currently providing an annual income of \$6,200. This farm features ample food source for the wildlife along with thick draws connecting big timber. Year round water source provided by 2 ponds on the property. Electric & Water nearby.