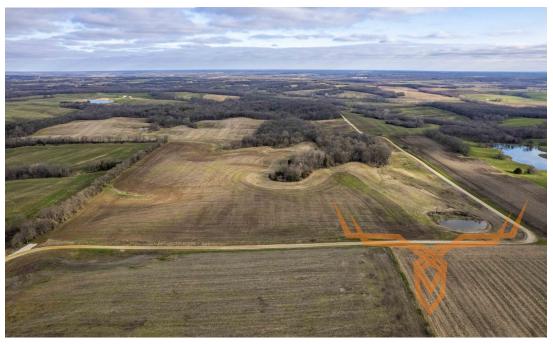

#### **PROPERTY HIGHLIGHTS:**

- 40± acres
- Just outside La Belle, MO
- 31± acres tillable cash rented \$200 per acre (\$6,200 annually)
- Thick draw connect to big timber
- 2 ponds provide year round water

#### **PROPERTY DESCRIPTION:**

40± acre combo tract located just outside La Belle, MO. This farm offers hunting and income. Approx. 31 acres tillable currently providing an annual income of \$6,200. This farm features ample food source for the wildlife along with thick draws connecting big timber. Year round water source provided by 2 ponds on the property. Electric & Water nearby.