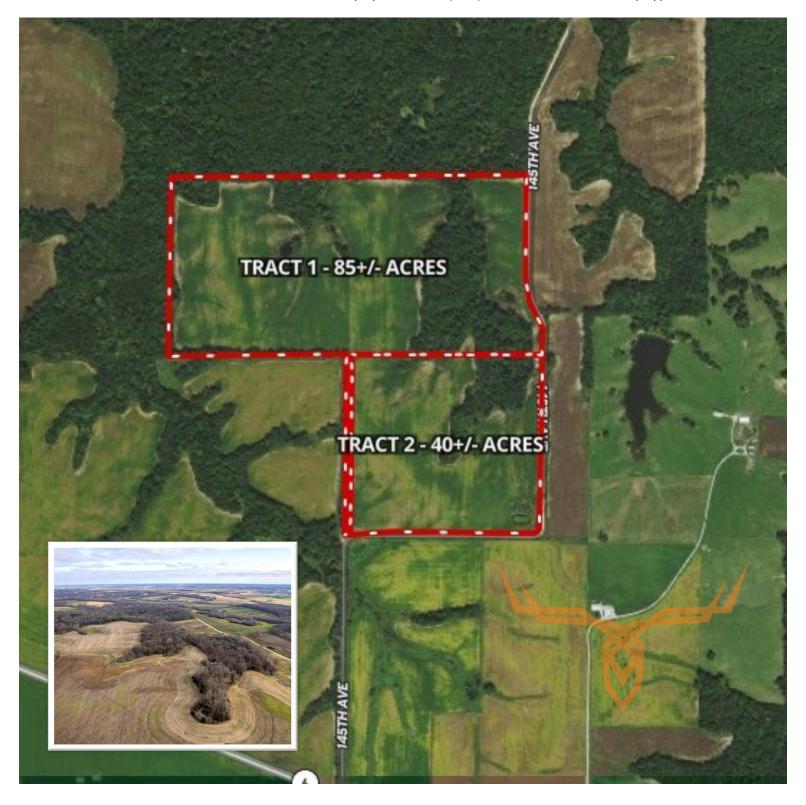

#### **PROPERTY HIGHLIGHTS:**

- 40± acres
- Just outside La Belle, MO
- 31± acres tillable cash rented \$200 per acre (\$6,200 annually)
- Thick draw connect to big timber
- 2 ponds provide year round water

- **ACRES: 40 COUNTY**: Lewis
- the property
- Water & electric nearby

**PRICE:** \$272,000

#### **PROPERTY DESCRIPTION:**

40± acre combo tract located just outside La Belle, MO. This farm offers hunting and income. Approx. 31 acres tillable currently providing an annual income of \$6,200. This farm features ample food source for the wildlife along with thick draws connecting big timber. Year round water source provided by 2 ponds on the property. Electric & Water nearby.