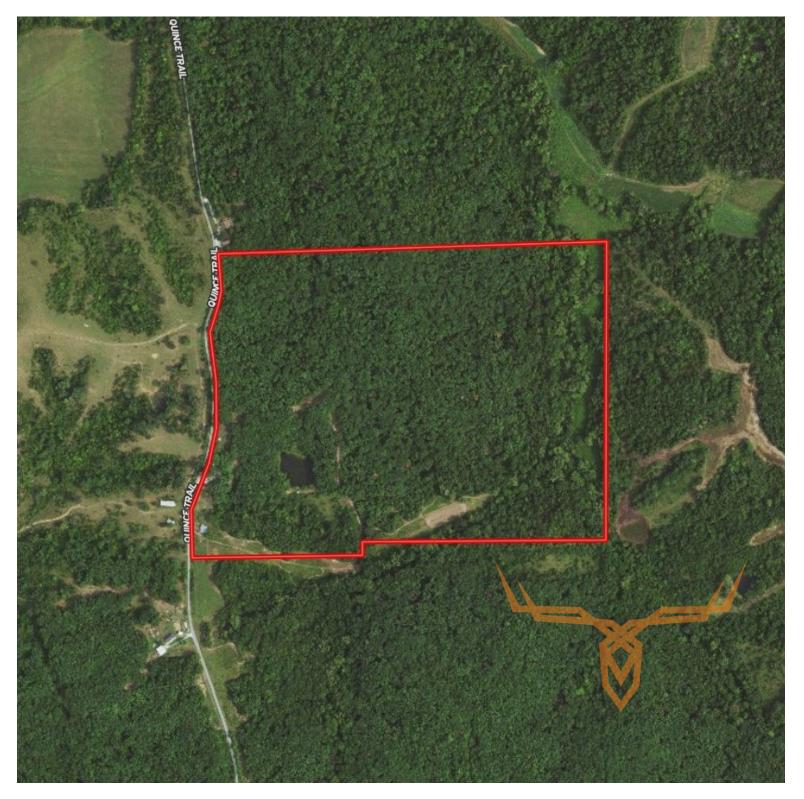

### Lines are Approximate

CTP CO.

**PROPERTY ADDRESS:** 13458 Quince Trail Livonia, MO 63551

#### **PROPERTY DESCRIPTION:**

Tucked away in eastern Putnam County is this elite hunting farm. This property is absolutely ready for fun and recreation. The fully furnished 4 bedroom/2 bathroom home with a full partially finished basement ensures a warm place for either a permanent residence or an excellent hunting cabin. The house has new roof and forced air propane HVAC system. This nearly all wooded hunting farm has well established UTV trails to ensure access to nearly every corner to help haul out that big buck. The 2 enclosed elevated hunting blinds and 10 ladder stands are strategically placed throughout the farm so you have options to hunt no matter which way the wind blows. The large pond is fully stocked and creates a beautiful setting for some well-deserved R&R. This property has been intensely managed for 10+ years with Timber Stand Improvement and deer herd managment. Farm and home sells as turn-key and move in ready!

PRICE: \$549,000 ACRES: 81 COUNTY: Putnam

- Trails though most of property
- Stocked pond