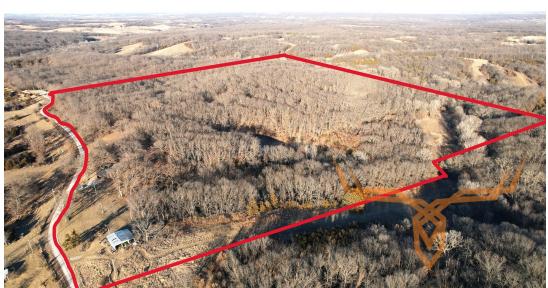

#### **PROPERTY HIGHLIGHTS:**

- Turn-key ready to hunt farm
- Several blinds and stands convey
- Good history of trophy bucks

#### **PROPERTY DESCRIPTION:**

Tucked away in eastern Putnam County is this elite hunting farm. This property is absolutely ready for fun and recreation. The fully furnished 4 bedroom/2 bathroom home with a full partially finished basement ensures a warm place for either a permanent residence or an excellent hunting cabin. The house has new roof and forced air propane HVAC system. This nearly all wooded hunting farm has well established UTV trails to ensure access to nearly every corner to help haul out that big buck. The 2 enclosed elevated hunting blinds and 10 ladder stands are strategically placed throughout the farm so you have options to hunt no matter which way the wind blows. The large pond is fully stocked and creates a beautiful setting for some well-deserved R&R. This property has been intensely managed for 10+ years with Timber Stand Improvement and deer herd managment. Farm and home sells as turn-key and move in ready!

PRICE: \$549,000 ACRES: 81 COUNTY: Putnam

- Trails though most of property
- Stocked pond