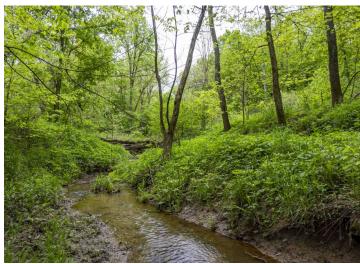

#### Preview Day Saturday, June 7th 11AM to 1PM.

These 152± flat to gently rolling acres offered in 3 tracts are conveniently located near New Florence along I-70 and near State Highway N. The Farm Service Agency figures there to be 27.16 acres of cropland with the soils consisting mostly of Dockery, Nodaway, and Keswick Silt Loams. The balance of the land is mature hardwoods and the Loutre River. The Humes farm offers excellent hunting, fishing, and recreation along with prime building spots for your weekend getaway or forever home.

#### Tract 2:

- 58± acres
- Mature Hardwoods
- Loutre River
- Excellent Hunting & Recreation
- Homesites

## Tract 3:

- 79± acres
- 20± acres of cropland
- Dockery and Nodaway Silt Loams soils
- Mature Hardwoods
- Loutre River
- Excellent Hunting & Recreation
- Homesites