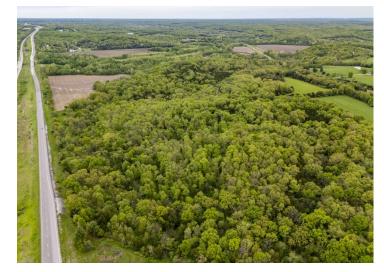

#### Preview Day Saturday, June 7th 11AM to 1PM.

These 152± flat to gently rolling acres offered in 3 tracts are conveniently located near New Florence along I-70 and near State Highway N. The Farm Service Agency figures there to be 27.16 acres of cropland with the soils consisting mostly of Dockery, Nodaway, and Keswick Silt Loams. The balance of the land is mature hardwoods and the Loutre River. The Humes farm offers excellent hunting, fishing, and recreation along with prime building spots for your weekend getaway or forever home.