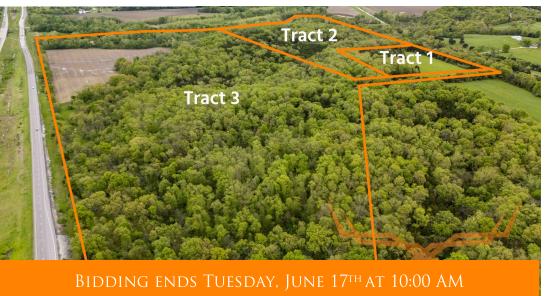

#### Preview Day Saturday, June 7th 11AM to 1PM.

These 152± flat to gently rolling acres offered in 3 tracts are conveniently located near New Florence along I-70 and near State Highway N. The Farm Service Agency figures there to be 27.16 acres of cropland with the soils consisting mostly of Dockery, Nodaway, and Keswick Silt Loams. The balance of the land is mature hardwoods and the Loutre River. The Humes farm offers excellent hunting, fishing, and recreation along with prime building spots for your weekend getaway or forever home.

#### Tract 1:

- 15± acres
- 7± acres of cropland/open land
- Keswick Silt Loam soils
- Mature Hardwoods
- Homesites
- Hunting & Recreation

#### Tract 2:

- 58± acres
- Mature Hardwoods
- Loutre River
- Excellent Hunting & Recreation
- Homesites

## Tract 3:

- 79± acres
- 20± acres of cropland
- Dockery and Nodaway Silt Loams soils
- Mature Hardwoods
- Loutre River
- Excellent Hunting & Recreation
- Homesites