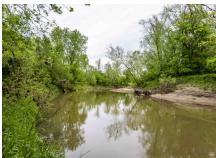

#### Preview Day Saturday, June 7th 11AM to 1PM.

These 152± flat to gently rolling acres offered in 3 tracts are conveniently located near New Florence along I-70 and near State Highway N. The Farm Service Agency figures there to be 27.16 acres of cropland with the soils consisting mostly of Dockery, Nodaway, and Keswick Silt Loams. The balance of the land is mature hardwoods and the Loutre River. The Humes farm offers excellent hunting, fishing, and recreation along with prime building spots for your weekend getaway or forever home.

#### Tract 2:

- 58± acres
- Mature Hardwoods
- Loutre River
- Excellent Hunting & Recreation
- Homesites

## Tract 3:

- 79± acres
- 20± acres of cropland
- Dockery and Nodaway Silt Loams soils
- Mature Hardwoods
- Loutre River
- Excellent Hunting & Recreation
- Homesites