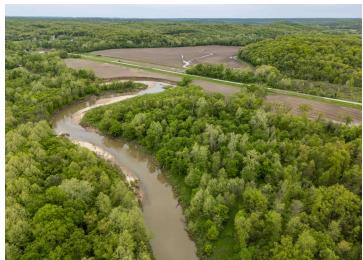

#### Preview Day Saturday, June 7th 11AM to 1PM.

These 152± flat to gently rolling acres offered in 3 tracts are conveniently located near New Florence along I-70 and near State Highway N. The Farm Service Agency figures there to be 27.16 acres of cropland with the soils consisting mostly of Dockery, Nodaway, and Keswick Silt Loams. The balance of the land is mature hardwoods and the Loutre River. The Humes farm offers excellent hunting, fishing, and recreation along with prime building spots for your weekend getaway or forever home.

#### Tract 2:

- 58± acres
- Mature Hardwoods
- Loutre River
- Excellent Hunting & Recreation
- Homesites

## Tract 3:

- 79± acres
- 20± acres of cropland
- Dockery and Nodaway Silt Loams soils
- Mature Hardwoods
- Loutre River
- Excellent Hunting & Recreation
- Homesites