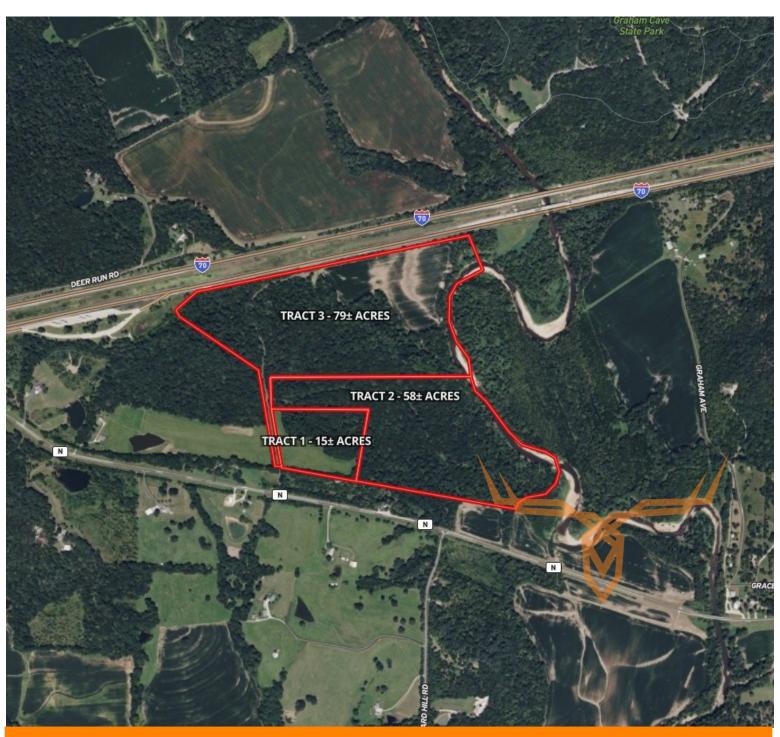

#### Preview Day Saturday, June 7th 11AM to 1PM.

These 152± flat to gently rolling acres offered in 3 tracts are conveniently located near New Florence along I-70 and near State Highway N. The Farm Service Agency figures there to be 27.16 acres of cropland with the soils consisting mostly of Dockery, Nodaway, and Keswick Silt Loams. The balance of the land is mature hardwoods and the Loutre River. The Humes farm offers excellent hunting, fishing, and recreation along with prime building spots for your weekend getaway or forever home.

#### Tract 1:

- 15± acres
- 7± acres of cropland/open land
- Keswick Silt Loam soils
- Mature Hardwoods
- Homesites
- Hunting & Recreation

#### Tract 2:

- 58± acres
- Mature Hardwoods
- Loutre River
- Excellent Hunting & Recreation
- Homesites

## Tract 3:

- 79± acres
- 20± acres of cropland
- Dockery and Nodaway Silt Loams soils
- Mature Hardwoods
- Loutre River
- Excellent Hunting & Recreation
- Homesites