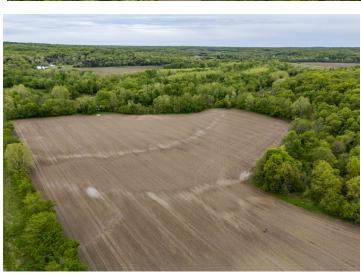

#### Preview Day Saturday, June 7th 11AM to 1PM.

These 152± flat to gently rolling acres offered in 3 tracts are conveniently located near New Florence along I-70 and near State Highway N. The Farm Service Agency figures there to be 27.16 acres of cropland with the soils consisting mostly of Dockery, Nodaway, and Keswick Silt Loams. The balance of the land is mature hardwoods and the Loutre River. The Humes farm offers excellent hunting, fishing, and recreation along with prime building spots for your weekend getaway or forever home.

#### Tract 1:

- 15± acres
- 7± acres of cropland/open land
- Keswick Silt Loam soils
- Mature Hardwoods
- Homesites
- Hunting & Recreation

## Tract 3:

- 79± acres
- 20± acres of cropland
- Dockery and Nodaway Silt Loams soils
- Mature Hardwoods
- Loutre River
- Excellent Hunting & Recreation
- Homesites