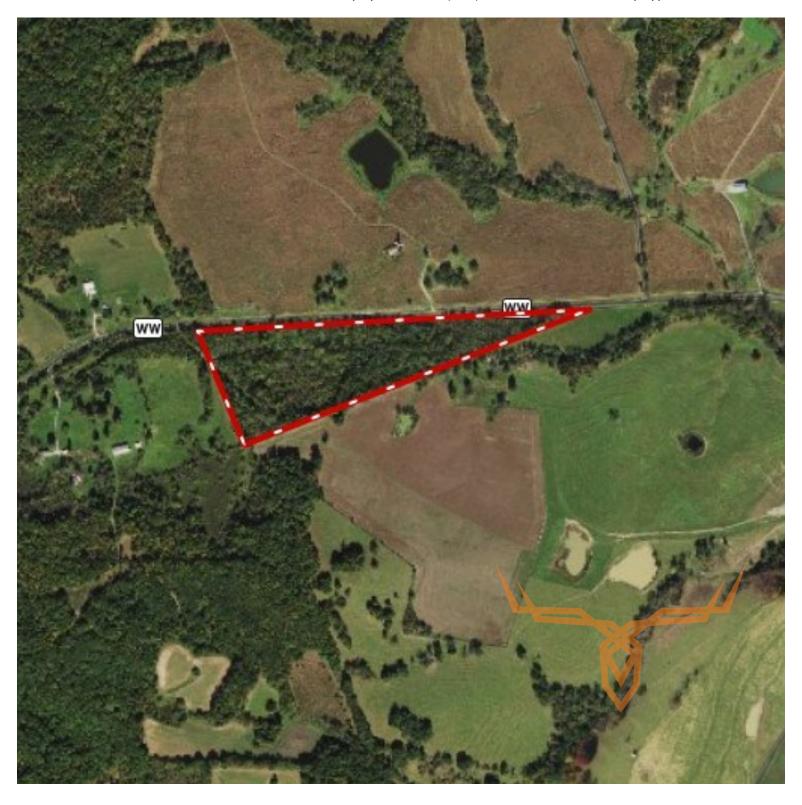

### PROPERTY HIGHLIGHTS:

- 22 surveyed acres in Southern Pike County
- Only 5 min from Eolia, MO
- Good hunting on small acreage
- Possible build site for future home or cabin
- Located on blacktop Hwy WW
- Ramsey Creek flows through the property
- Electric on the property

- Located in an excellent neighborhood
- Property borders large landowners
- New trail system to access the property
- · Recent trail cam photos
- Food plot potential
- Clopton Schools

**PRESENTED BY:** 

### PROPERTY DESCRIPTION:

If you are searching that perfect smaller tract size that offers hunting & possible build sites, give this property a look! Located in Southern Pike County just minutes from Eolia, MO this 22 acre gem is situated among several large land holdings on blacktop Highway WW. Very RARE to find small tracts is this neighborhood that offer hunting & build options at this price point. The property is mostly all timber with a new trail system providing great access. Food-plot potential. Good possible build site if your desire is to build a home or cabin. Electric on property. Ramsey Creek flows through the property. Clopton Schools. Don't miss out on an affordable hunting tract.