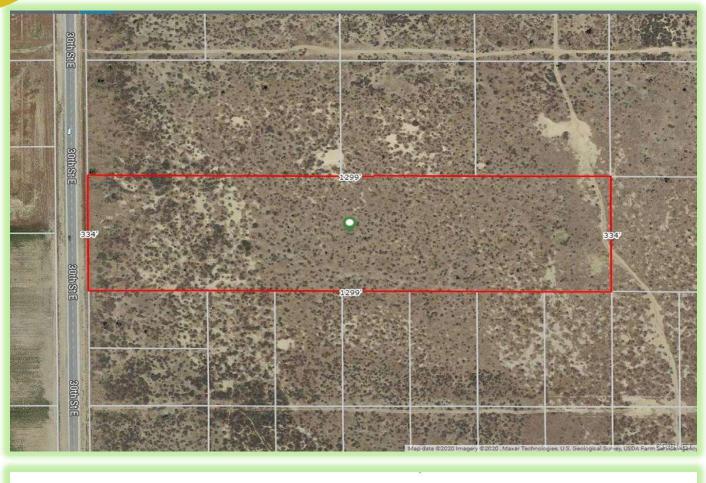

## **Investment Highlights:**

Prime 9.96+/- Acres Flat land Located on Paved 30th Street East. Zoned M-2 (Heavy Industrial) per the City of Palmdale. Electricity is on the Street. Just north of Palmdale Regional Airport. Close to Hwy. 14. Palmdale carries the nickname of "aerospace capital of the United States", which has been the home for research, development, and testing of several important aircraft. Palmdale is home to Lockheed Martin, Boeing, NASA, Northrup Grumman, and Air Force Plant 42. Several other manufacturing users have relocated to Palmdale seeking cheaper land alternatives to Los Angeles as well as taking advantage of various tax incentives. This movement, along with the continued growth of the residential population solidifies Palmdale as an attractive long-term investment. You may google the following GPS coordinates to locate the property: 34.655617 - 118.076125.

Google Coordinates : <u>34.649296, -118.072449</u> Parcel Map : <u>Smart Map</u>