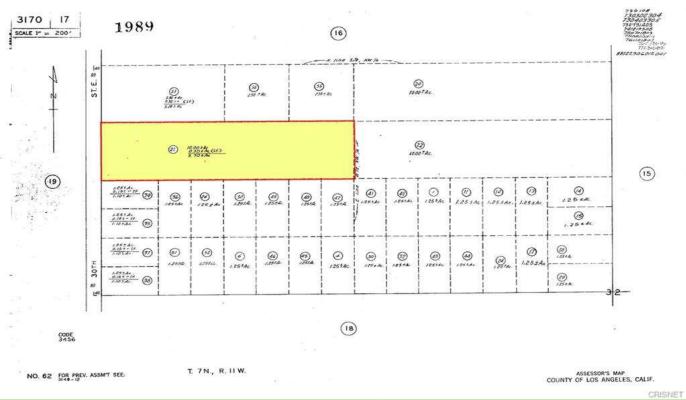

## APN: 3170-017-021 30<sup>th</sup> Street East L-6, Palmdale CA 93350

Google Coordinates : <u>34.649296, -118.072449</u> Parcel Map : <u>Smart Map</u>