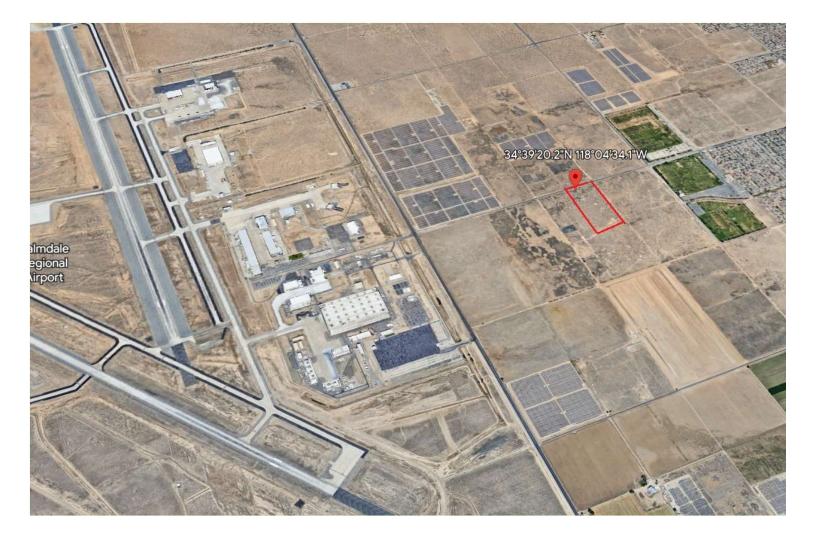

## APN: 3170-017-021 30<sup>th</sup> Street East L-6, Palmdale CA 93350

## **Investment Highlights:**

Prime 9.96+/- Acres Flat land Located on Paved 30th Street East. Zoned M-2 (Heavy Industrial) per the City of Palmdale. Electricity is on the Street. Just north of Palmdale Regional Airport. Close to Hwy. 14. Palmdale carries the nickname of "aerospace capital of the United States", which has been the home for research, development, and testing of several important aircraft. Palmdale is home to Lockheed Martin, Boeing, NASA, Northrup Grumman, and Air Force Plant 42. Several other manufacturing users have relocated to Palmdale seeking cheaper land alternatives to Los Angeles as well as taking advantage of various tax incentives. This movement, along with the continued growth of the residential population solidifies Palmdale as an attractive long-term investment. You may google the following GPS coordinates to locate the property: 34.655617 - 118.076125.