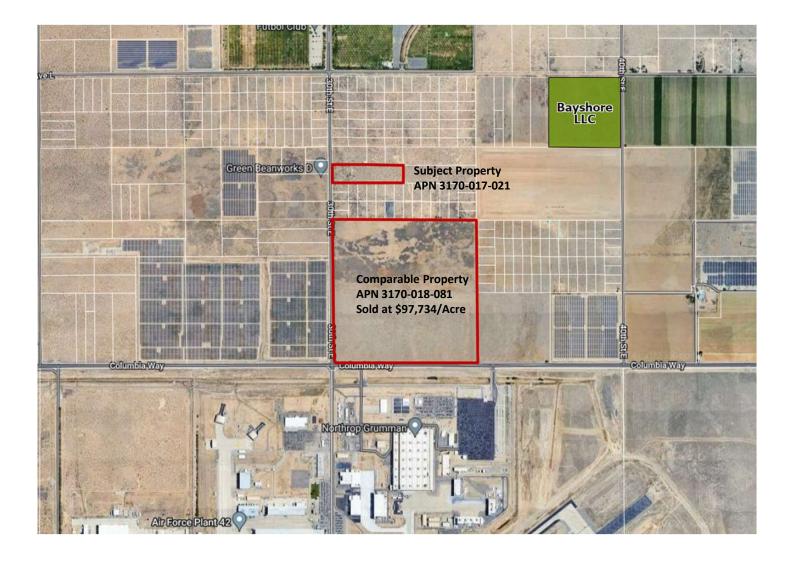

**Endrico-M Patolot** BRE # 01838217 Majestic Realty & Investment Co. Cell No. 323-747-3489 Office : 888-860-4331 Fax No. 888-871-7149 Website : www.socalrealestates.net

**Aerial View** 

1. North East Corner of Columbia Way & 30<sup>th</sup> St E, Palmdale, CA 93550, Parcel No. 3170-018-081 with total land area of 158.45 acres, Zone M-2, sold on 03/02/2022 for \$15,486,000.00 or \$97,734.30 per acre.