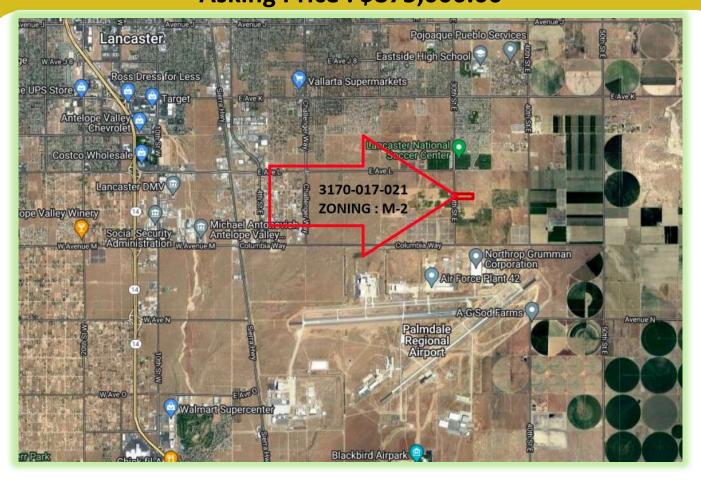

## APN: 3170-017-021 30<sup>th</sup> Street East L-6, Palmdale CA 93350

## **Investment Highlights:**

Prime 9.96+/- Acres Flat land Located on Paved 30th Street East. Zoned M-2 (Heavy Industrial) per the City of Palmdale. Electricity is on the Street. Just north of Palmdale Regional Airport. Close to Hwy. 14. Palmdale carries the nickname of "aerospace capital of the United States", which has been the home for research, development, and testing of several important aircraft. Palmdale is home to Lockheed Martin, Boeing, NASA, Northrup Grumman, and Air Force Plant 42. Several other manufacturing users have relocated to Palmdale seeking cheaper land alternatives to Los Angeles as well as taking advantage of various tax incentives. This movement, along with the continued growth of the residential population solidifies Palmdale as an attractive long-term investment. You may google the following GPS coordinates to locate the property: 34.655617 - 118.076125.

**Endrico-M Patolot** BRE # 01838217 Majestic Realty & Investment Co. Cell No. 323-747-3489 Office : 888-860-4331 Fax No. 888-871-7149 Website : www.socalrealestates.net

**Aerial View** 

1. North East Corner of Columbia Way & 30<sup>th</sup> St E, Palmdale, CA 93550, Parcel No. 3170-018-081 with total land area of 158.45 acres, Zone M-2, sold on 03/02/2022 for \$15,486,000.00 or \$97,734.30 per acre.