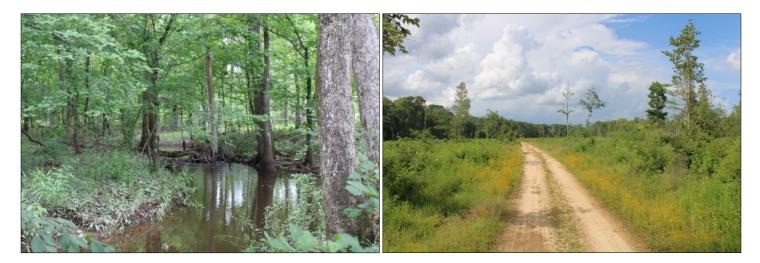

33.6985 -88.3674

For more info: www.midsouthforestryservices.com

138 ± acres in Monroe County, MS, offering a unique blend of natural beauty and plenty of options. Running Slu Creek winds through the property, lined with hardwoods that attract wildlife and add scenic value. The remainder of the land has been recently harvested, providing a perfect blank canvas for your vision-whether that's reforesting, creating open fields, or developing your dream getaway. With road frontage and power along Crump Road, access and utilities are already in place. Located just 3 miles from Caledonia, 4.3 miles from Hamilton, and 20 miles from Columbus, this property combines rural seclusion with convenience. It's an excellent area for hunting or outdoor recreation. The possibilities are endlessinvest, build, or enjoy nature on your terms.