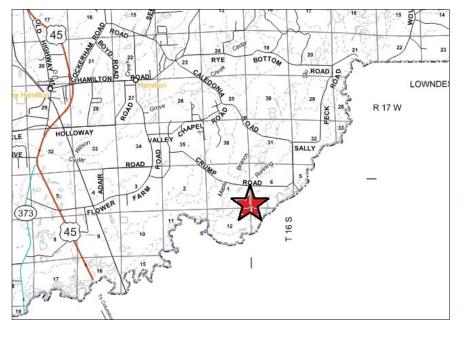

## **Running Slu Tract**

Monroe County, MS +/- 138.1 Acres Timberland / Hunting / Recreational \$345,200.00

Sections 1 and 12, Township 16 South, Range 18 West Sections 6 and 7, Township 16 South, Range 17 West

33.6985 -88.3674

For more info: www.midsouthforestryservices.com

138 ± acres in Monroe County, MS, offering a unique blend of natural beauty and plenty of options. Running Slu Creek winds through the property, lined with hardwoods that attract wildlife and add scenic value. The remainder of the land has been recently harvested, providing a perfect blank canvas for your vision-whether that's reforesting, creating open fields, or developing your dream getaway. With road frontage and power along Crump Road, access and utilities are already in place. Located just 3 miles from Caledonia, 4.3 miles from Hamilton, and 20 miles from Columbus, this property combines rural seclusion with convenience. It's an excellent area for hunting or outdoor recreation. The possibilities are endlessinvest, build, or enjoy nature on your terms.