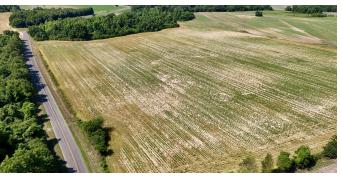

## **Property Overview**

Situated in the desirable Ashford area, this exceptional property offers a prime investment opportunity for discerning investors. Boasting a strategic location near the intersection of Antioch and Garrett Rd, the property spans a significant acreage, featuring approximately 163 acres+/- of productive row crop and 129 acres+/- of wooded land. With ample road frontage along Garrett Road, Antioch Road, and Coot Adams Road, the property ensures excellent accessibility and visibility for potential development or land utilization. Its gently sloping elevation, ranging from 200-230 feet, further enhances its appeal for a variety of land uses. Embrace the potential and versatility of this captivating property in the thriving Ashford area.

Taxes & Tax Year:

\$508.26 in 2024

Zoning / FLU:

AG

Road Frontage:

2.1 miles +/-

**Current Use:** 

AG / Recreation