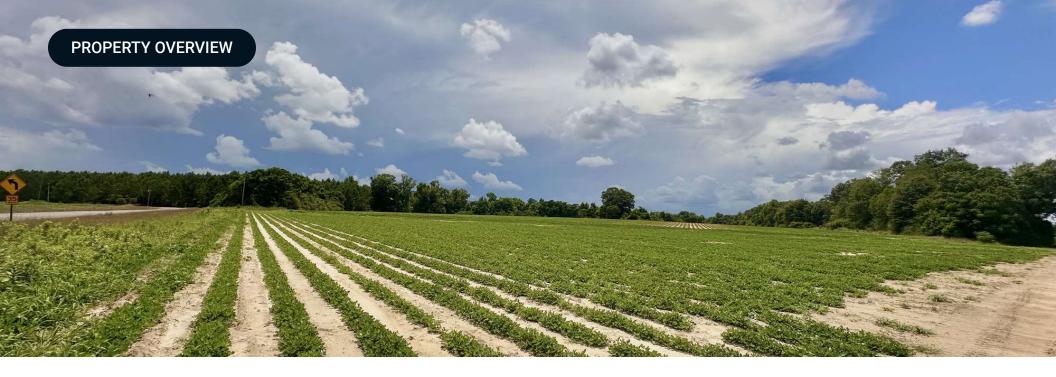

## **Property Overview**

Situated in the desirable Ashford area, this exceptional property offers a prime investment opportunity for discerning investors. Boasting a strategic location near the intersection of Antioch and Garrett Rd, the property spans a significant acreage, featuring approximately 163 acres+/- of productive row crop and 129 acres+/- of wooded land. With ample road frontage along Garrett Road, Antioch Road, and Coot Adams Road, the property ensures excellent accessibility and visibility for potential development or land utilization. Its gently sloping elevation, ranging from 200-230 feet, further enhances its appeal for a variety of land uses. Embrace the potential and versatility of this captivating property in the thriving Ashford area.