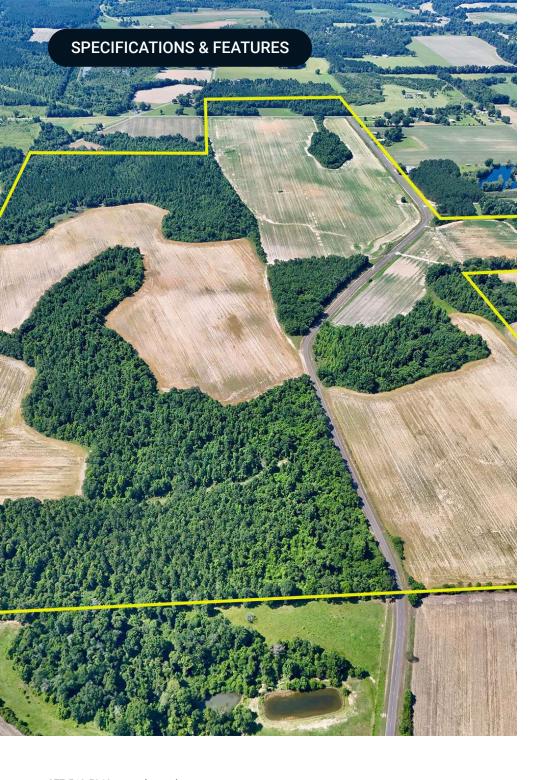

### Specifications & Features

Land Types:

• Hunting & Recreation Properties

Land Investment

Uplands / Wetlands:

Uplands - 262.5 ac +/- Wetlands - 29.5 ac +/-

Soil Types:

Loamy Sands

Taxes & Tax Year:

\$508.26 in 2024

Zoning / FLU:

AG

Road Frontage:

2.1 miles +/-

**Current Use:** 

AG / Recreation

Potential Recreational /

Alt Uses:

Hunting

Land Cover:

163 acres +/- in Agriculture 129 acres +/- in Timberland

877-518-5263 · saundersrealestate.com