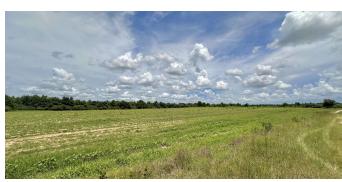

## **Property Overview**

Situated in the desirable Ashford area, this exceptional property offers a prime investment opportunity for discerning investors. Boasting a strategic location near the intersection of Antioch and Garrett Rd, the property spans a significant acreage, featuring approximately 163 acres+/- of productive row crop and 129 acres+/- of wooded land. With ample road frontage along Garrett Road, Antioch Road, and Coot Adams Road, the property ensures excellent accessibility and visibility for potential development or land utilization. Its gently sloping elevation, ranging from 200-230 feet, further enhances its appeal for a variety of land uses. Embrace the potential and versatility of this captivating property in the thriving Ashford area.

### Specifications & Features

Land Types:

• Hunting & Recreation Properties

Land Investment

Uplands / Wetlands:

Uplands - 262.5 ac +/- Wetlands - 29.5 ac +/-

Soil Types:

Loamy Sands

Potential Recreational /

Alt Uses:

Hunting

Land Cover:

163 acres +/- in Agriculture 129 acres +/- in Timberland

877-518-5263 · saundersrealestate.com