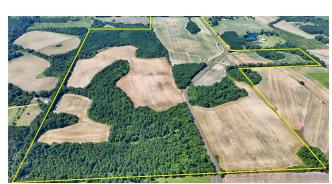

## **Property Overview**

Situated in the desirable Ashford area, this exceptional property offers a prime investment opportunity for discerning investors. Boasting a strategic location near the intersection of Antioch and Garrett Rd, the property spans a significant acreage, featuring approximately 163 acres+/- of productive row crop and 129 acres+/- of wooded land. With ample road frontage along Garrett Road, Antioch Road, and Coot Adams Road, the property ensures excellent accessibility and visibility for potential development or land utilization. Its gently sloping elevation, ranging from 200-230 feet, further enhances its appeal for a variety of land uses. Embrace the potential and versatility of this captivating property in the thriving Ashford area.

### Specifications & Features

Land Types:

• Hunting & Recreation Properties

Land Investment

Uplands / Wetlands:

Uplands - 262.5 ac +/- Wetlands - 29.5 ac +/-

Soil Types:

Loamy Sands

Potential Recreational /

Alt Uses:

Hunting

Land Cover:

163 acres +/- in Agriculture 129 acres +/- in Timberland

877-518-5263 · saundersrealestate.com