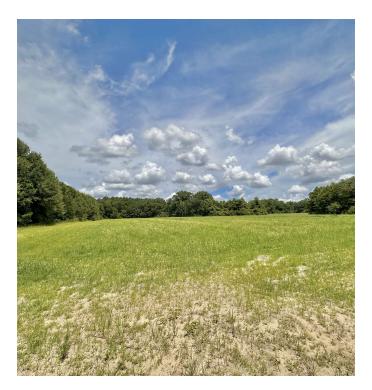

## **Property Overview**

Situated in the desirable Ashford area, this exceptional property offers a prime investment opportunity for discerning investors. Boasting a strategic location near the intersection of Antioch and Garrett Rd, the property spans a significant acreage, featuring approximately 163 acres+/- of productive row crop and 129 acres+/- of wooded land. With ample road frontage along Garrett Road, Antioch Road, and Coot Adams Road, the property ensures excellent accessibility and visibility for potential development or land utilization. Its gently sloping elevation, ranging from 200-230 feet, further enhances its appeal for a variety of land uses. Embrace the potential and versatility of this captivating property in the thriving Ashford area.

Potential Recreational /

Alt Uses:

Hunting

Land Cover:

163 acres +/- in Agriculture 129 acres +/- in Timberland

877-518-5263 · saundersrealestate.com