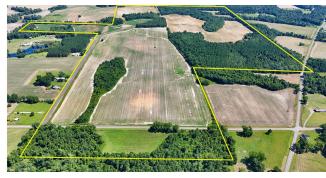

## **Property Overview**

Situated in the desirable Ashford area, this exceptional property offers a prime investment opportunity for discerning investors. Boasting a strategic location near the intersection of Antioch and Garrett Rd, the property spans a significant acreage, featuring approximately 163 acres+/- of productive row crop and 129 acres+/- of wooded land. With ample road frontage along Garrett Road, Antioch Road, and Coot Adams Road, the property ensures excellent accessibility and visibility for potential development or land utilization. Its gently sloping elevation, ranging from 200-230 feet, further enhances its appeal for a variety of land uses. Embrace the potential and versatility of this captivating property in the thriving Ashford area.

### Specifications & Features

Land Types:

• Hunting & Recreation Properties

Land Investment

Uplands / Wetlands:

Uplands - 262.5 ac +/- Wetlands - 29.5 ac +/-

Soil Types:

Loamy Sands

Potential Recreational /

Alt Uses:

Hunting

Land Cover:

163 acres +/- in Agriculture 129 acres +/- in Timberland

877-518-5263 · saundersrealestate.com