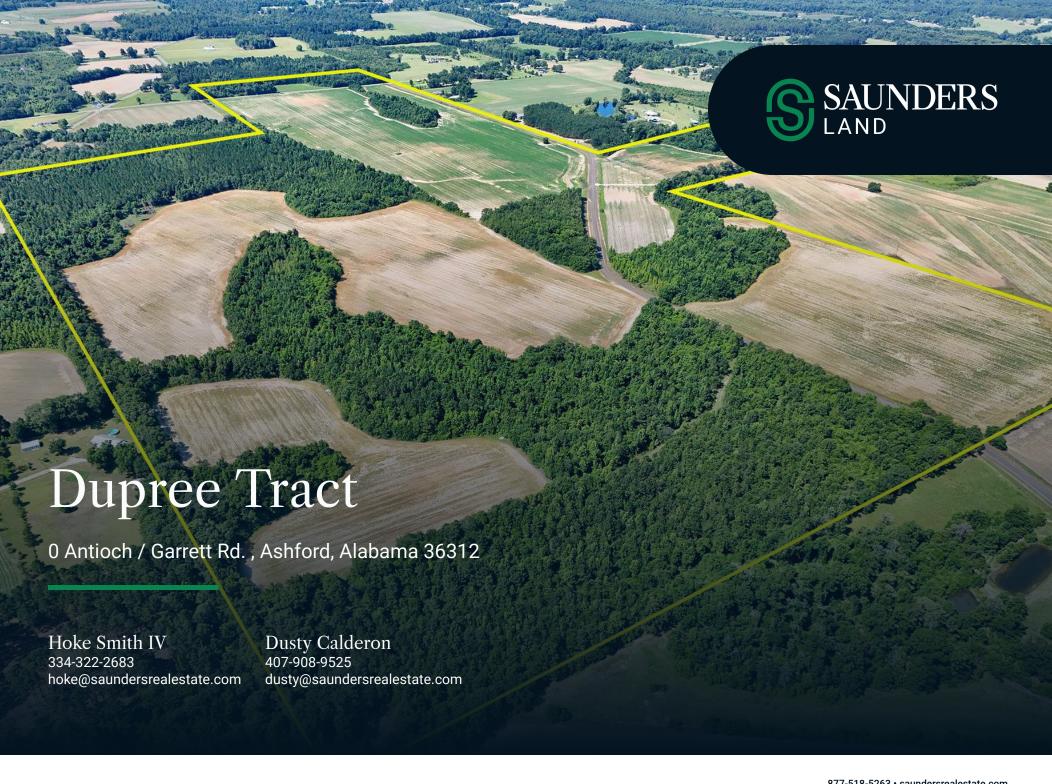

## **Property Overview**

Situated in the desirable Ashford area, this exceptional property offers a prime investment opportunity for discerning investors. Boasting a strategic location near the intersection of Antioch and Garrett Rd, the property spans a significant acreage, featuring approximately 163 acres+/- of productive row crop and 129 acres+/- of wooded land. With ample road frontage along Garrett Road, Antioch Road, and Coot Adams Road, the property ensures excellent accessibility and visibility for potential development or land utilization. Its gently sloping elevation, ranging from 200-230 feet, further enhances its appeal for a variety of land uses. Embrace the potential and versatility of this captivating property in the thriving Ashford area.