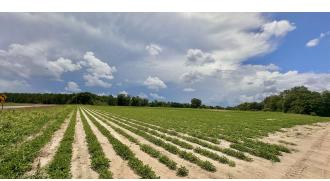

## **Property Overview**

Situated in the desirable Ashford area, this exceptional property offers a prime investment opportunity for discerning investors. Boasting a strategic location near the intersection of Antioch and Garrett Rd, the property spans a significant acreage, featuring approximately 163 acres+/- of productive row crop and 129 acres+/- of wooded land. With ample road frontage along Garrett Road, Antioch Road, and Coot Adams Road, the property ensures excellent accessibility and visibility for potential development or land utilization. Its gently sloping elevation, ranging from 200-230 feet, further enhances its appeal for a variety of land uses. Embrace the potential and versatility of this captivating property in the thriving Ashford area.

Potential Recreational /

Alt Uses:

Hunting

Land Cover:

163 acres +/- in Agriculture 129 acres +/- in Timberland

877-518-5263 · saundersrealestate.com