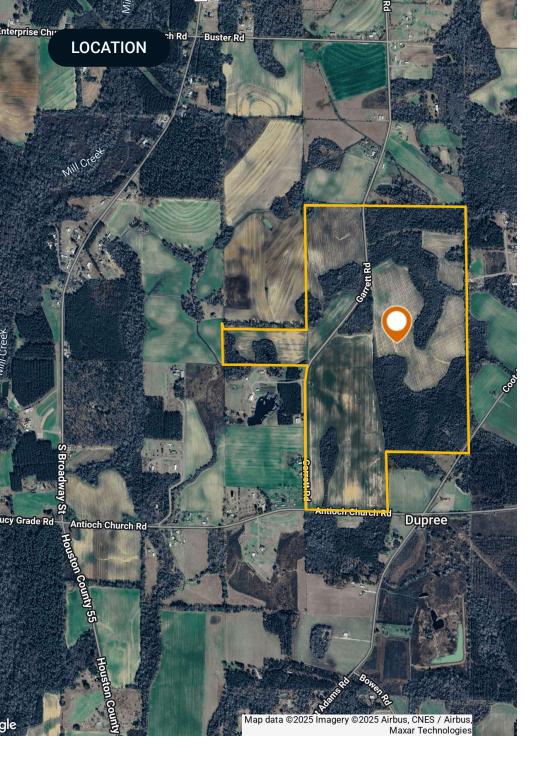

#### **Location & Driving Directions**

Parcel: 15-05-21-0-000-001-000; 15-05-16-0-

000-013-000;

**GPS:** 31.1369868, -85.2354236

 From Hwy 84 in Ashford, AL take County Road 55 south 0.8 miles then turn left onto Garrett Rd

• Go 1.7 miles south and property begins on both sides of Garrett Rd

• The property is 7 minutes from Ashford, AL

• 18 minutes to downtown Dothan, AL

Showing Instructions:

Driving Directions:

877-518-5263 • saundersrealestate.com