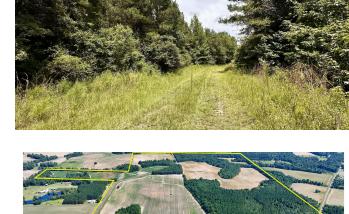

## **Property Overview**

Situated in the desirable Ashford area, this exceptional property offers a prime investment opportunity for discerning investors. Boasting a strategic location near the intersection of Antioch and Garrett Rd, the property spans a significant acreage, featuring approximately 163 acres+/- of productive row crop and 129 acres+/- of wooded land. With ample road frontage along Garrett Road, Antioch Road, and Coot Adams Road, the property ensures excellent accessibility and visibility for potential development or land utilization. Its gently sloping elevation, ranging from 200-230 feet, further enhances its appeal for a variety of land uses. Embrace the potential and versatility of this captivating property in the thriving Ashford area.

#### **Location & Driving Directions**

Parcel: 15-05-21-0-000-001-000; 15-05-16-0-

000-013-000;

**GPS:** 31.1369868, -85.2354236

 From Hwy 84 in Ashford, AL take County Road 55 south 0.8 miles then turn left onto Garrett Rd

• Go 1.7 miles south and property begins on both sides of Garrett Rd

• The property is 7 minutes from Ashford, AL

• 18 minutes to downtown Dothan, AL

Showing Instructions:

Driving Directions:

877-518-5263 • saundersrealestate.com