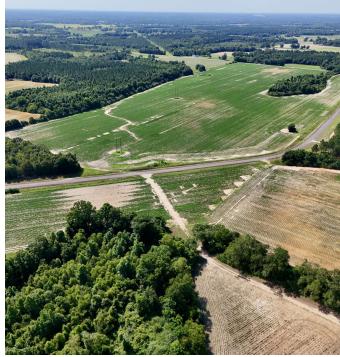

## **Property Overview**

Situated in the desirable Ashford area, this exceptional property offers a prime investment opportunity for discerning investors. Boasting a strategic location near the intersection of Antioch and Garrett Rd, the property spans a significant acreage, featuring approximately 163 acres+/- of productive row crop and 129 acres+/- of wooded land. With ample road frontage along Garrett Road, Antioch Road, and Coot Adams Road, the property ensures excellent accessibility and visibility for potential development or land utilization. Its gently sloping elevation, ranging from 200-230 feet, further enhances its appeal for a variety of land uses. Embrace the potential and versatility of this captivating property in the thriving Ashford area.

### Specifications & Features

Land Types:

• Hunting & Recreation Properties

Land Investment

Uplands / Wetlands:

Uplands - 262.5 ac +/- Wetlands - 29.5 ac +/-

Soil Types:

Loamy Sands

Potential Recreational /

Alt Uses:

Hunting

Land Cover:

163 acres +/- in Agriculture 129 acres +/- in Timberland

877-518-5263 · saundersrealestate.com