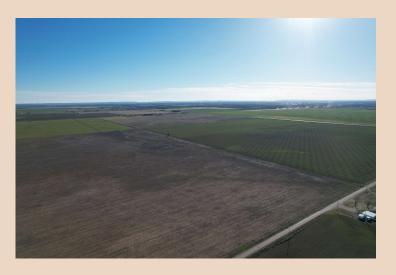

## 80+/- Acres (East) Jones County

Subdividers dream!! Many water meters from Hamby water available with pipeline extension. This blank canvas 80 acre tract sits just north of Abilene, within 6 miles from Wal-Mart, Lowes, Chick-Fil-A, Chili's and many more popular restaurants and stores. This country escape, within an easy drive to all city amenities, makes for the perfect escape for a homesite or to further subdivide. Lake Fort Phantom is approx. 2.5 miles away. Electricity is on the county road and with the Hamby water line extension. This property is in Clyde ISD. More acreage is available!