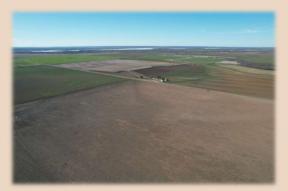

## 80+/- Acres (East) Jones County

Subdividers dream!! Many water meters from Hamby water available with pipeline extension. This blank canvas 80 acre tract sits just north of Abilene, within 6 miles from Wal-Mart, Lowes, Chick-Fil-A, Chili's and many more popular restaurants and stores. This country escape, within an easy drive to all city amenities, makes for the perfect escape for a homesite or to further subdivide. Lake Fort Phantom is approx. 2.5 miles away. Electricity is on the county road and with the Hamby water line extension. This property is in Clyde ISD. More acreage is available!