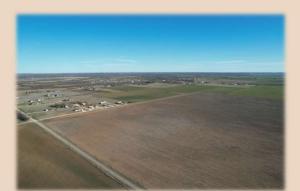

## 80+/- Acres (East) Jones County

Subdividers dream!! Many water meters from Hamby water available with pipeline extension. This blank canvas 80 acre tract sits just north of Abilene, within 6 miles from Wal-Mart, Lowes, Chick-Fil-A, Chili's and many more popular restaurants and stores. This country escape, within an easy drive to all city amenities, makes for the perfect escape for a homesite or to further subdivide. Lake Fort Phantom is approx. 2.5 miles away. Electricity is on the county road and with the Hamby water line extension. This property is in Clyde ISD. More acreage is available!