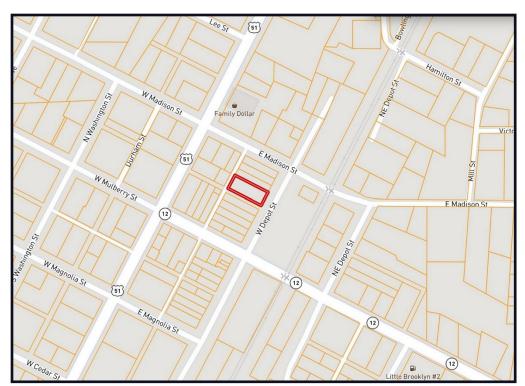

r Emerson Lovelace to schedule your tour today!



KRISTY INGOLD REALTOR® O: 601.898.2772 | C: 662.792.9949 Kristy@TomSmithLand.com





EMERSON LOVELACE REALTOR® O: 662.441.2500 | C: 601.715.3302 Emerson@TomSmithLand.com

TomSmithLandandHomes.com















EMERSON LOVELACE REALTOR®

O: 662.441.2500 | C: 601.715.3302 Emerson@TomSmithLand.com

#### KRISTY INGOLD Realtor®

O: 601.898.2772 | C: 662.792.9949 Kristy@TomSmithLand.com

TomSmithLandandHomes.com

Information is believed to be accurate but not guaranteed.













### KRISTY INGOLD

O: 601.898.2772 | C: 662.792.9949 Kristy@TomSmithLand.com



EMERSON LOVELACE REALTOR®

O: 662.441.2500 | C: 601.715.3302 Emerson@TomSmithLand.com

2011-2024

TomSmithLandandHomes.com

Information is believed to be accurate but not guaranteed.



## Ownership Map



# Aerial Map

<u>Click Here for the</u> <u>LandId</u> <u>Interactive Map</u>



O: 601.898.2772 | C: 662.792.9949 Kristy@TomSmithLand.com



EMERSON LOVELACE REALTOR®

O: 662.441.2500 | C: 601.715.3302 Emerson@TomSmithLand.com

2011-2024

TomSmithLandandHomes.com

Information is believed to be accurate but not guaranteed.

# **Directional Map**



<u>Directions from the Intersection of Hwy 51 and Hwy 12 in Durant, MS</u>: Travel South on E Mulberry Street/Hwy 12 for 446 feet. Turn onto N W Depot Street. After 236 feet, The property will be on your left.

417 N W Depot Street, Durant, MS 39063—Click for Google Map Link



TomSmithLandandHomes.com