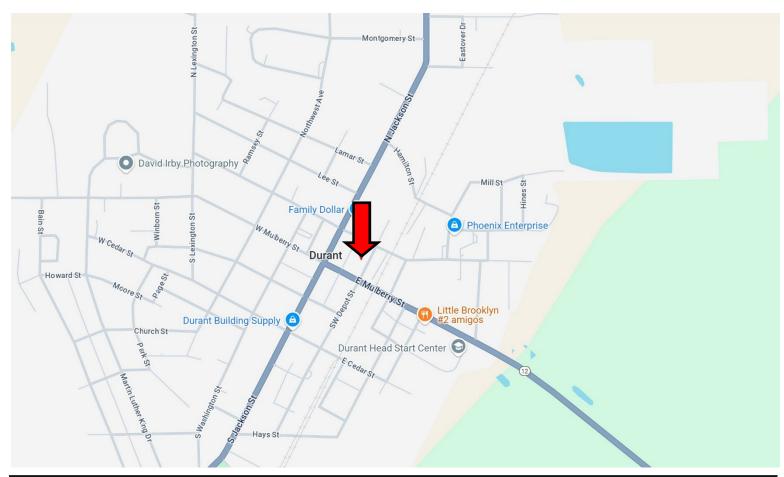

# **Directional Map**

<u>Directions from the Intersection of Hwy 51 and Hwy 12 in Durant, MS</u>: Travel South on E Mulberry Street/Hwy 12 for 446 feet. Turn onto N W Depot Street. After 236 feet, The property will be on your left.