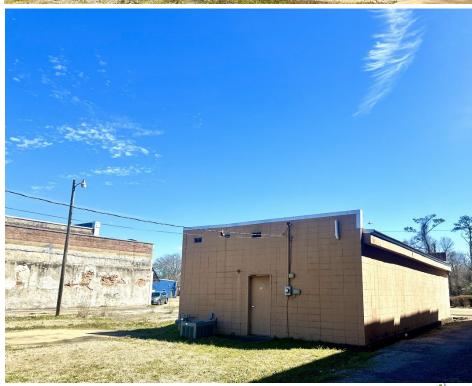

# 417 NW DEPOT STREET DURANT, MS 39063

### \$75,000

Don't miss this chance to own a commercial property in the heart of downtown Durant! Currently operating as a jewelry store, this property includes two lots, providing potential for expansion or future development. Located on Depot Street and surrounded by established local businesses, this space offers solid visibility and steady foot traffic. Whether you're looking to continue the existing business or start something new, the possibilities here are endless. Explore the potential; this is an opportunity you won't want to miss! Contact Kristy Ingold or Emerson Lovelace to schedule your tour today!