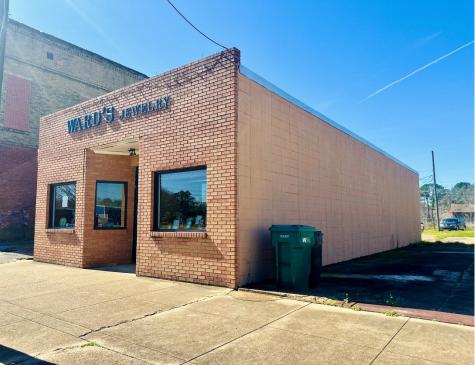

# 417 NW DEPOT STREET DURANT, MS 39063

### \$75,000

Don't miss this chance to own a commercial property in the heart of downtown Durant! Currently operating as a jewelry store, this property includes two lots, providing potential for expansion or future development. Located on Depot Street and surrounded by established local businesses, this space offers solid visibility and steady foot traffic. Whether you're looking to continue the existing business or start something new, the possibilities here are endless. Explore the potential; this is an opportunity you won't want to miss! Contact Kristy Ingold or Emerson Lovelace to schedule your tour today!