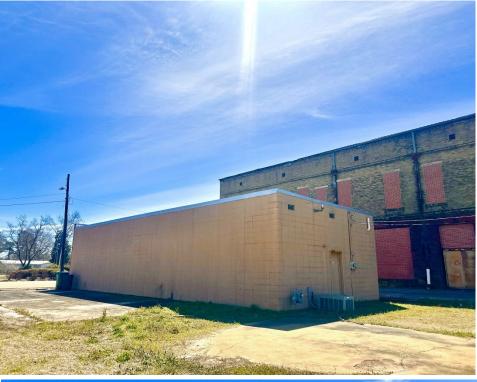

# 417 NW DEPOT STREET DURANT, MS 39063

### \$75,000

Don't miss this chance to own a commercial property in the heart of downtown Durant! Currently operating as a jewelry store, this property includes two lots, providing potential for expansion or future development. Located on Depot Street and surrounded by established local businesses, this space offers solid visibility and steady foot traffic. Whether you're looking to continue the existing business or start something new, the possibilities here are endless. Explore the potential; this is an opportunity you won't want to miss! Contact Kristy Ingold or Emerson Lovelace to schedule your tour today!