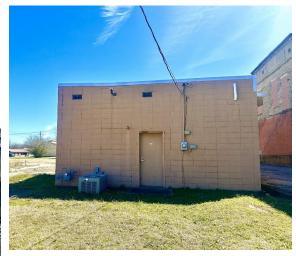

# 417 NW DEPOT STREET DURANT, MS 39063

### \$75,000

Don't miss this chance to own a commercial property in the heart of downtown Durant! Currently operating as a jewelry store, this property includes two lots, providing potential for expansion or future development. Located on Depot Street and surrounded by established local businesses, this space offers solid visibility and steady foot traffic. Whether you're looking to continue the existing business or start something new, the possibilities here are endless. Explore the potential; this is an opportunity you won't want to miss! Contact Kristy Ingold or Emerson Lovelace to schedule your tour today!