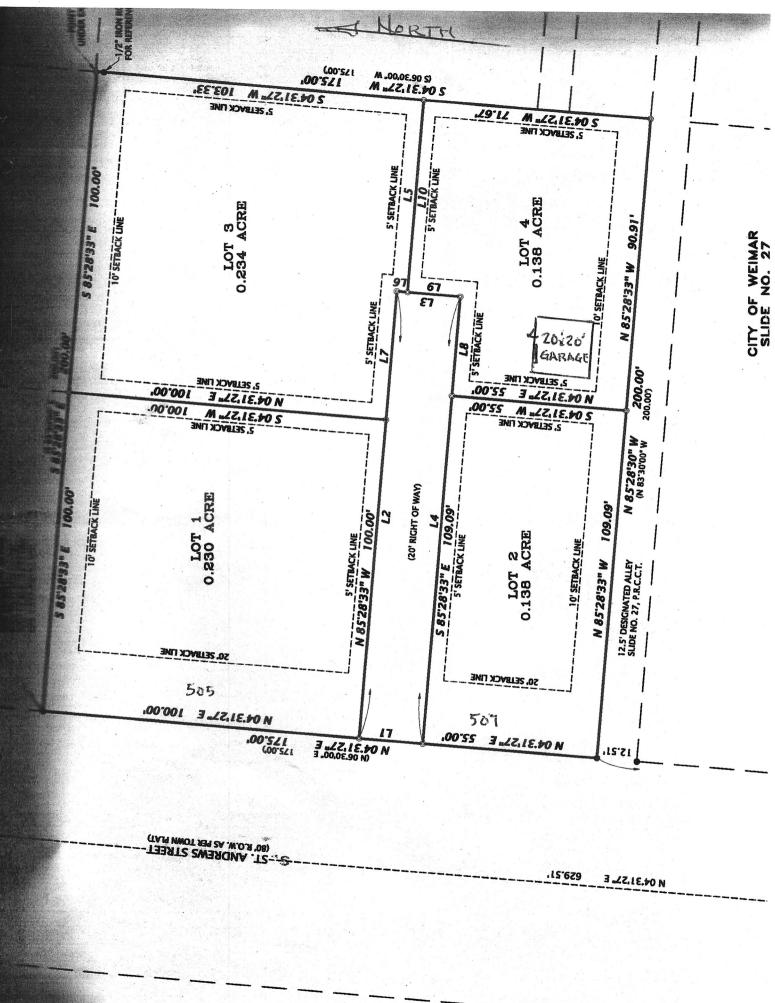

## Helpful Information for offers:

Sellers: \_\_\_ STEVE RUIZ\_\_\_\_

Property Address: \_507 SOUTH SAINT ANDREWS ST, WEIMAR, TX 78962\_\_\_\_\_

Legal Description: BLK 43 LT PT 2 (LOT 2) AND BLK 43 LT PT 2 (LOT 4) AND GARAGE