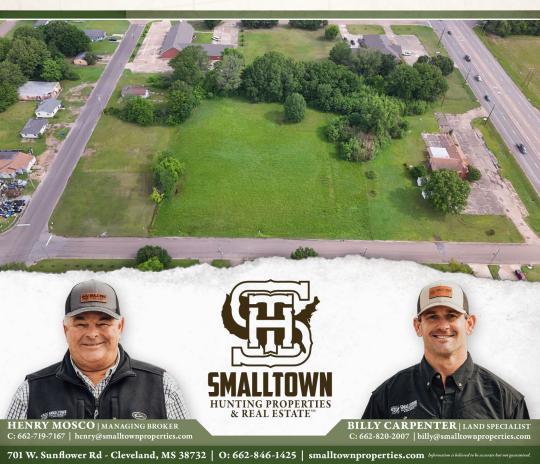

#### LOCATION:

- Delta Street Cleveland, MS 38732
- Bolivar County
- 56± Miles W of Grenada
- 115± Miles S of Memphis

#### **PROPERTY INFORMATION:**

- 2.74± Total Acres
- In the City Limits
- Zoned R-3
- 330' Frontage on Delta Street
- City Water & Sewer
- Utilities Accessible
- Infrastructure in Place
- Will Divide to Suit
- Additional Acreage Available

### **WELCOME TO THE BOLIVAR 2.74**

SITUATED ON DELTA STREET IN THE HEART OF CLEVELAND, MISSISSIPPI, THIS 2.74± ACRE RESIDENTIAL DEVELOPMENT TRACT PRESENTS A PRIME OPPORTUNITY FOR BUILDERS, INVESTORS, OR THOSE LOOKING TO EXPAND IN A STEADILY GROWING COMMUNITY WITHIN BOLIVAR COUNTY. Just 56 miles west of Grenada and 115 miles south of Memphis, the property benefits from a central location and lies within the city limits, offering quick access to local amenities and services. Zoned R-3 and boasting approximately 330 feet of frontage on Delta Street, this parcel is equipped with full city infrastructure, including water, sewer, and accessible utilities, making it ready for immediate development. The lot's configuration and zoning allow for creative planning, such as a small residential cul-de-sac or traditional subdivision layout, with the potential to accommodate seven to eight residential lots depending on design. City approval is required for new development. The lots have not been formally platted, offering developers the flexibility to tailor the space to suit specific project needs or buyer preferences.