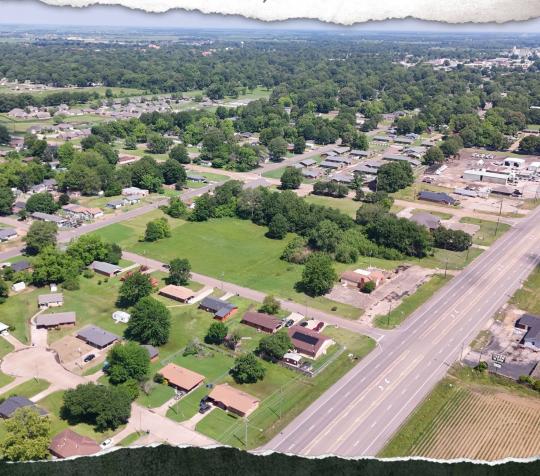

### **WELCOME TO THE BOLIVAR 2.74**

SITUATED ON DELTA STREET IN THE HEART OF CLEVELAND, MISSISSIPPI, THIS 2.74± ACRE RESIDENTIAL DEVELOPMENT TRACT PRESENTS A PRIME OPPORTUNITY FOR BUILDERS, INVESTORS, OR THOSE LOOKING TO EXPAND IN A STEADILY GROWING COMMUNITY WITHIN BOLIVAR COUNTY. Just 56 miles west of Grenada and 115 miles south of Memphis, the property benefits from a central location and lies within the city limits, offering quick access to local amenities and services. Zoned R-3 and boasting approximately 330 feet of frontage on Delta Street, this parcel is equipped with full city infrastructure, including water, sewer, and accessible utilities, making it ready for immediate development. The lot's configuration and zoning allow for creative planning, such as a small residential cul-de-sac or traditional subdivision layout, with the potential to accommodate seven to eight residential lots depending on design. City approval is required for new development. The lots have not been formally platted, offering developers the flexibility to tailor the space to suit specific project needs or buyer preferences.