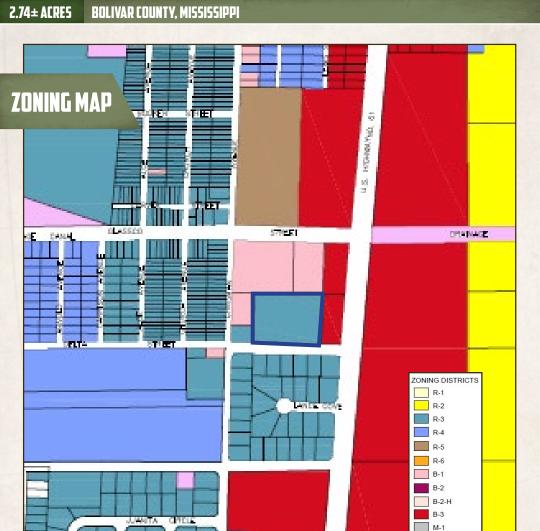

#### **PROPERTY INFORMATION:**

- 2.74± Total Acres
- In the City Limits
- Zoned R-3
- 330' Frontage on Delta Street
- City Water & Sewer
- Utilities Accessible
- Infrastructure in Place
- Will Divide to Suit
- Additional Acreage Available

### **WELCOME TO THE BOLIVAR 2.74**

SITUATED ON DELTA STREET IN THE HEART OF CLEVELAND, MISSISSIPPI, THIS 2.74± ACRE RESIDENTIAL DEVELOPMENT TRACT PRESENTS A PRIME OPPORTUNITY FOR BUILDERS, INVESTORS, OR THOSE LOOKING TO EXPAND IN A STEADILY GROWING COMMUNITY WITHIN BOLIVAR COUNTY. Just 56 miles west of Grenada and 115 miles south of Memphis, the property benefits from a central location and lies within the city limits, offering quick access to local amenities and services. Zoned R-3 and boasting approximately 330 feet of frontage on Delta Street, this parcel is equipped with full city infrastructure, including water, sewer, and accessible utilities, making it ready for immediate development. The lot's configuration and zoning allow for creative planning, such as a small residential cul-de-sac or traditional subdivision layout, with the potential to accommodate seven to eight residential lots depending on design. City approval is required for new development. The lots have not been formally platted, offering developers the flexibility to tailor the space to suit specific project needs or buyer preferences.