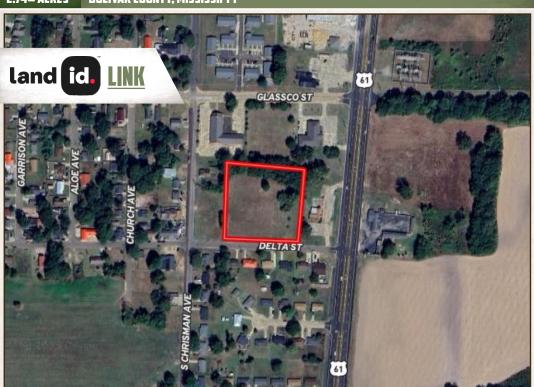

#### LOCATION:

- Delta Street Cleveland, MS 38732
- Bolivar County
- 56± Miles W of Grenada
- 115± Miles S of Memphis

#### **PROPERTY INFORMATION:**

- 2.74± Total Acres
- In the City Limits
- Zoned R-3
- 330' Frontage on Delta Street
- City Water & Sewer
- Utilities Accessible
- Infrastructure in Place
- Will Divide to Suit
- Additional Acreage Available

### **WELCOME TO THE BOLIVAR 2.74**

SITUATED ON DELTA STREET IN THE HEART OF CLEVELAND, MISSISSIPPI, THIS 2.74± ACRE RESIDENTIAL DEVELOPMENT TRACT PRESENTS A PRIME OPPORTUNITY FOR BUILDERS, INVESTORS, OR THOSE LOOKING TO EXPAND IN A STEADILY GROWING COMMUNITY WITHIN BOLIVAR COUNTY. Just 56 miles west of Grenada and 115 miles south of Memphis, the property benefits from a central location and lies within the city limits, offering quick access to local amenities and services. Zoned R-3 and boasting approximately 330 feet of frontage on Delta Street, this parcel is equipped with full city infrastructure, including water, sewer, and accessible utilities, making it ready for immediate development. The lot's configuration and zoning allow for creative planning, such as a small residential cul-de-sac or traditional subdivision layout, with the potential to accommodate seven to eight residential lots depending on design. City approval is required for new development. The lots have not been formally platted, offering developers the flexibility to tailor the space to suit specific project needs or buyer preferences.