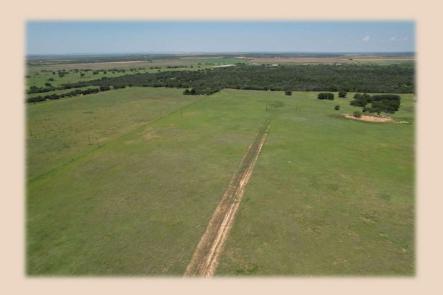

## 62.97 Acres (Split) Jones County

If you're looking for a peaceful country place with all the amenities already in place to build your dream home, this is it. Hawley water, fiber optic internet, to each tract and Big Country Electric available. This recently platted subdivision, with restrictions allowing for 1,400+ sqft Double Wide Mobile Home, site-built home or Barndo. Restrictions allow for you to stay in your RV while you build. These tracts sit in Anson ISD and are an easy drive down Hwy 277 into Abilene, Reach out today for your showing, they won't last long!

## 62.97 Acres (Split) Jones County

- · County Jones
- Schools Anson I.S.D.
- Pasture –
- Surface Water None
- Soil Type Sandy Loam
- . Terrain Flat
- · Hunting –
- Minerals Convey No
- · Ag Exempt No
- . Taxes \$ TBD
- Price Per Acre \$11,014 \$15,588
- Price \$48,900 \$67,500
- MLS Multiple (\*\*Next Page)