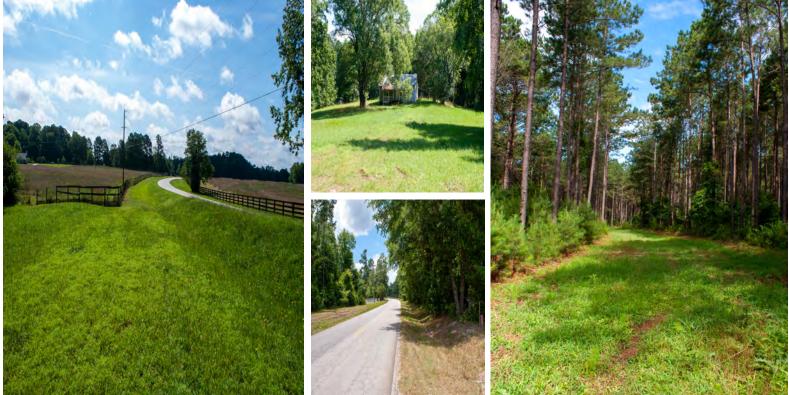

## Property Features:

- 170 +/- feet of frontage on paved Parks Mill Road
- Small field surrounding an old home
- Property is stocked with maturing planted pine
- 2 +/- acres of upland hardwood
- 3 + /- acres around the house of pasture and food plots
- Internal road system
- CUVA (Conservation Use Value Assessment) expires December 31,2022
- Gentle rolling topography
- Permanent Residential Site
- Electricity

## DIRECTIONS

From Interstate 20 take exit 121 then head north 1.2 miles to Buckhead. Take a right on Parks Mill Road crossing back over Interstate 20. Property will be on the left right past the Parks Mill Historical Marker. 3500 Parks Mill Road Buckhead, GA 30625 CONTACT Alex Nixon AlexNixon@CrosbyLandCo.com O | 843.782.5700 - M | 706-840-3739 www.CrosbyLandCo.com