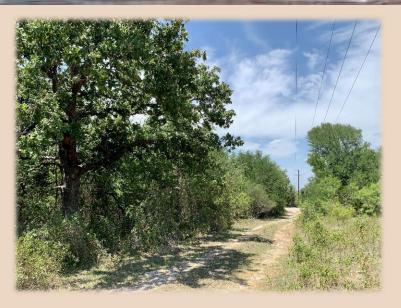

## 8.5+/- Acres (West) Eastland County

Nice small 8.5 + or - acre's just outside of Olden in **Eastland County. Good Elevation Changes from** the front to the back of the property. Which allows for a stunning view on the top of the hill and good location to build a house or cabin. Thick cover of Oak, Elm, Mesquite, and a few Cedars. Nice rock out cropping's on the back of the hill for exploring. Electricity is available and the owner said he would have a water meter installed. More property is available as this property is being split from a larger property. Pictures were taken summer of 2023.

## 8.5+/- Acres (West) Eastland County

- . County Eastland
- . Schools Eastland I.S.D.
- Surface Water N/A
- . Co-op Water & Electric Available
- Soil Type Sandy Loam
- Terrain Flat to Hilly
- Hunting Whitetail, Dove, & Hogs
- . Ag Exempt Yes
- . Taxes TBD
- Price Per Acre \$11,950
- Price \$101,575
- . MLS 20512513