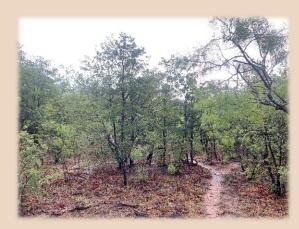

## 8.5+/- Acres (West) Eastland County

Nice small 8.5 + or - acre's just outside of Olden in **Eastland County. Good Elevation Changes from** the front to the back of the property. Which allows for a stunning view on the top of the hill and good location to build a house or cabin. Thick cover of Oak, Elm, Mesquite, and a few Cedars. Nice rock out cropping's on the back of the hill for exploring. Electricity is available and the owner said he would have a water meter installed. More property is available as this property is being split from a larger property. Pictures were taken summer of 2023.

## 8.5+/- Acres (West) Eastland County

- . County Eastland
- . Schools Eastland I.S.D.
- Surface Water N/A
- . Co-op Water & Electric Available
- Soil Type Sandy Loam
- Terrain Flat to Hilly
- Hunting Whitetail, Dove, & Hogs
- . Ag Exempt Yes
- . Taxes TBD
- Price Per Acre \$11,950
- Price \$101,575
- . MLS 20512513