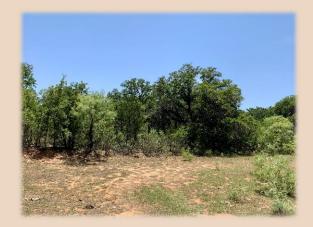

## 8.5+/- Acres (West) Eastland County

Nice small 8.5 + or - acre's just outside of Olden in **Eastland County. Good Elevation Changes from** the front to the back of the property. Which allows for a stunning view on the top of the hill and good location to build a house or cabin. Thick cover of Oak, Elm, Mesquite, and a few Cedars. Nice rock out cropping's on the back of the hill for exploring. Electricity is available and the owner said he would have a water meter installed. More property is available as this property is being split from a larger property. Pictures were taken summer of 2023.

## 8.5+/- Acres (West) Eastland County

- . County Eastland
- . Schools Eastland I.S.D.
- Surface Water N/A
- . Co-op Water & Electric Available
- Soil Type Sandy Loam
- Terrain Flat to Hilly
- Hunting Whitetail, Dove, & Hogs
- . Ag Exempt Yes
- . Taxes TBD
- Price Per Acre \$11,950
- Price \$101,575
- . MLS 20512513