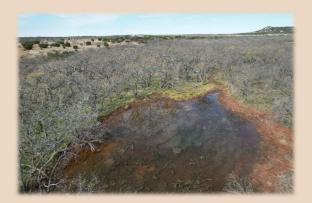

## 50.82 Acres Taylor County

This exceptional property, located within the highly sought after Jim Ned School District, offers a unique opportunity for those seeking a serene and wildlife-rich environment, North Runnels water meter already in place and electric and internet are at the county road. There is a creek that meanders through the property which attracts a diverse wildlife population including deer, pigs, bobcats, and coyotes. The property boasts highpoints ideal for building, providing stunning views of the surrounding mesas. While the property is fenced, minor repairs are needed to ensure it is suitable for cattle. survey is already completed. call today for your viewing!

## 50.82 Acres Taylor County

- County Taylor
- Schools Jim Ned Cons. ISD
- Surface Water 2
   Tanks/Ponds
- Soil Type Sandy Loam
- Terrain Flat
- Hunting Whitetail Deer, Hogs, Quail, Dove, & Small Game
- Minerals Convey None
- Ag Exempt Yes
- Taxes \$81
- Price \$325,000
- Price Per Acre \$6,395
- MLS 20820018