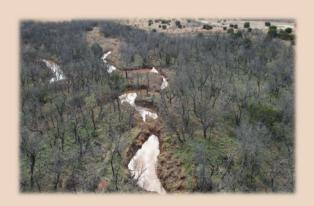

## 50.82 Acres Taylor County

This exceptional property, located within the highly sought after Jim Ned School District, offers a unique opportunity for those seeking a serene and wildlife-rich environment, North Runnels water meter already in place and electric and internet are at the county road. There is a creek that meanders through the property which attracts a diverse wildlife population including deer, pigs, bobcats, and coyotes. The property boasts highpoints ideal for building, providing stunning views of the surrounding mesas. While the property is fenced, minor repairs are needed to ensure it is suitable for cattle. survey is already completed. call today for your viewing!