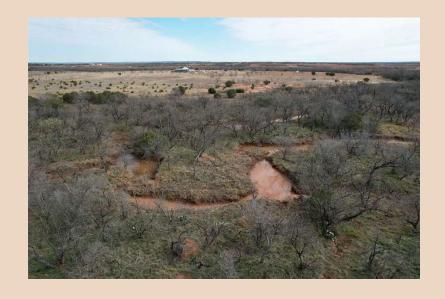

## 50.82 Acres Taylor County

This exceptional property, located within the highly sought after Jim Ned School District, offers a unique opportunity for those seeking a serene and wildlife-rich environment, North Runnels water meter already in place and electric and internet are at the county road. There is a creek that meanders through the property which attracts a diverse wildlife population including deer, pigs, bobcats, and coyotes. The property boasts highpoints ideal for building, providing stunning views of the surrounding mesas. While the property is fenced, minor repairs are needed to ensure it is suitable for cattle. survey is already completed. call today for your viewing!

## 50.82 Acres Taylor County

- County Taylor
- Schools Jim Ned Cons. ISD
- Surface Water 2
   Tanks/Ponds
- Soil Type Sandy Loam
- Terrain Flat
- Hunting Whitetail Deer, Hogs, Quail, Dove, & Small Game
- Minerals Convey None
- Ag Exempt Yes
- Taxes \$81
- Price \$325,000
- Price Per Acre \$6,395
- MLS 20820018