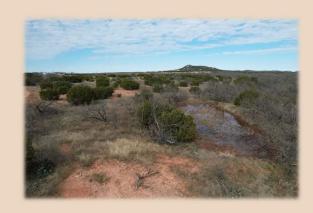

## 50.82 Acres Taylor County

This exceptional property, located within the highly sought after Jim Ned School District, offers a unique opportunity for those seeking a serene and wildlife-rich environment, North Runnels water meter already in place and electric and internet are at the county road. There is a creek that meanders through the property which attracts a diverse wildlife population including deer, pigs, bobcats, and coyotes. The property boasts highpoints ideal for building, providing stunning views of the surrounding mesas. While the property is fenced, minor repairs are needed to ensure it is suitable for cattle. survey is already completed. call today for your viewing!

## 50.82 Acres Taylor County

- County Taylor
- Schools Jim Ned Cons. ISD
- Surface Water 2
   Tanks/Ponds
- Soil Type Sandy Loam
- Terrain Flat
- Hunting Whitetail Deer, Hogs, Quail, Dove, & Small Game
- Minerals Convey None
- Ag Exempt Yes
- Taxes \$81
- Price \$325,000
- Price Per Acre \$6,395
- MLS 20820018