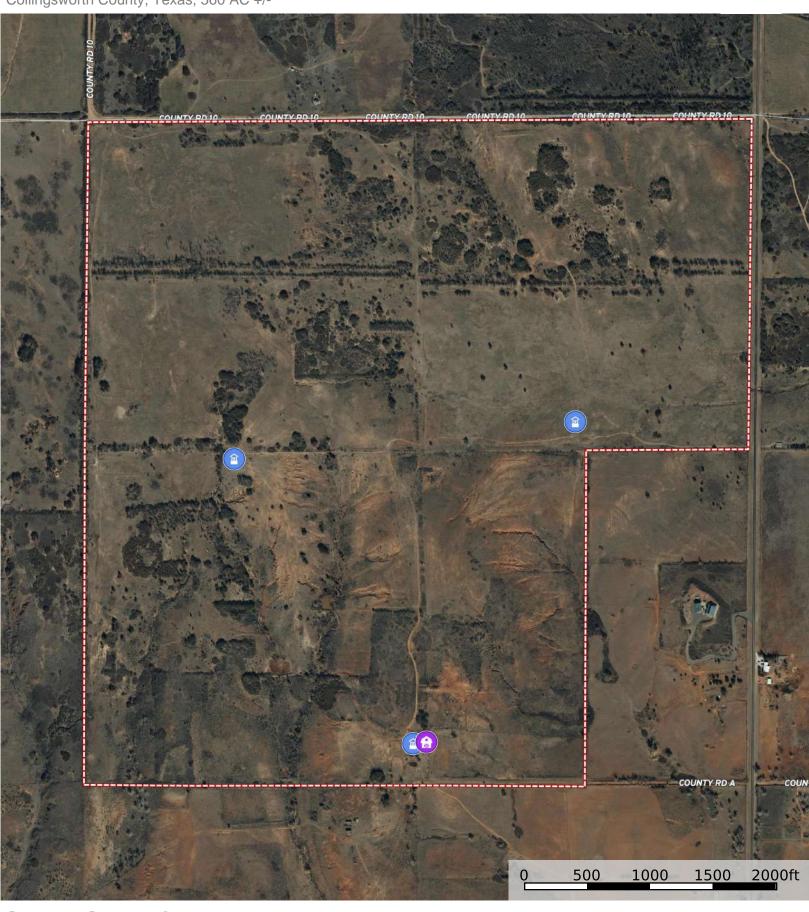

IDENTITY: Holmes Place

LOCATION: Lela, TX - (between McLean and Shamrock) Exit 157 on I-40, then go south

on FM 1547 for 3 miles to County Line Road. Property lays to the south

of County Line Road and west of FM 1547.

LEGAL DESC: All of the West Half (W/2) and the Northeast Quarter (NE/4) and the West

One Half of the Southeast Quarter (W/2 SE/4) of Section 11, Block 17,

H&GN Ry. Co. Survey, Collingsworth County, Texas.

ACREAGE: TOTAL IRRIGATED FARMLAND DRY FARMLAND GRASSLAND

560 +/-

TOPOGRAPHY: Rolling grassland, tree lined draws, shelter belts, plum thickets.

IMPROVEMENTS: Perimeter fencing, corrals, old barn w/concrete floor

WATER: 1 7.5 hp electric submersible water well to fill the fish pond,

1 solar water well, 1 electric submersible water well near pens.

Several other earthen tanks.

UTILITIES: ELECTRICITY: Yes NATURAL GAS: No PROPANE: No

OTHER DATA: This property is a great combination recreational/stock farm located on

pavement just over an hour from Amarillo. Lots of trees and brush provide great cover for wildlife including white-tailed deer, turkey and quail. The stocked fish pond is supplemented by a water well for year round