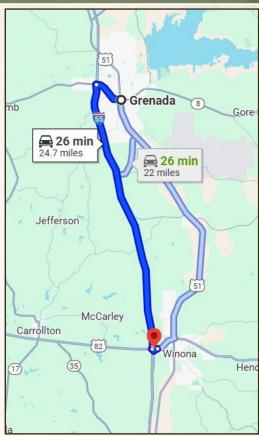

#### **CHRIS REED**

LAND SPECIALIST

C: 601-906-0723 O: 769-888-2522

chris.reed@smalltownproperties.com

4848 Main St. - Flora, MS 39071

smalltownproperties.com

Directions From Grenada, MS: Travel I-55 south to Winona and take Exit #185. Turn left onto Hwy 82 east, go 0.5 miles and turn right on the frontage road. Travel south, pass the Holiday Inn Express and the property is at the end of the road.

### LINK TO GOOGLE MAP DIRECTIONS