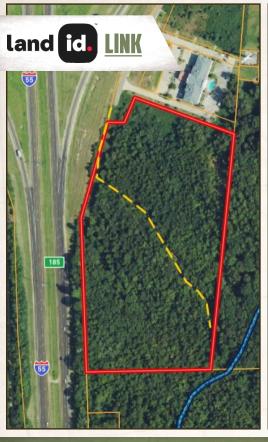

### **LOCATION:**

- South Frontage Road Winona, MS 38967
- Montgomery County
- Visibility from I-55
- 22± Miles From Grenada
- 70± Miles From Madison
- 90± Miles From Jackson

### PROPERTY INFORMATION:

- 16± Acres
- Zoned Highway Commercial Restricted (C3-R)
- Beside the Holiday Inn Express
- Across from Empire Truck Sales & Pilot Truck Stop

### **WELCOME TO THE MONTGOMERY 16**

BUILD YOUR BUSINESS RIGHT ALONG I-55 IN WINONA, MS. The Montgomery 16 gives you prime exposure! Currently zoned for highway commercial restricted (C3-R), this 16±acre tract is located directly across the interstate from Empire Truck Sales and the Pilot truck stop and next door to the Holiday Inn Express at Winona. The options on this Montgomery County property are numerous! Additionally, a 50± acre parcel adjacent to this property is also for sale. The land consists of natural mixed hardwood regeneration, as it looks to have been cut 15-17 years ago. Don't miss this chance to secure a high-visibility, strategically located property with significant development potential.