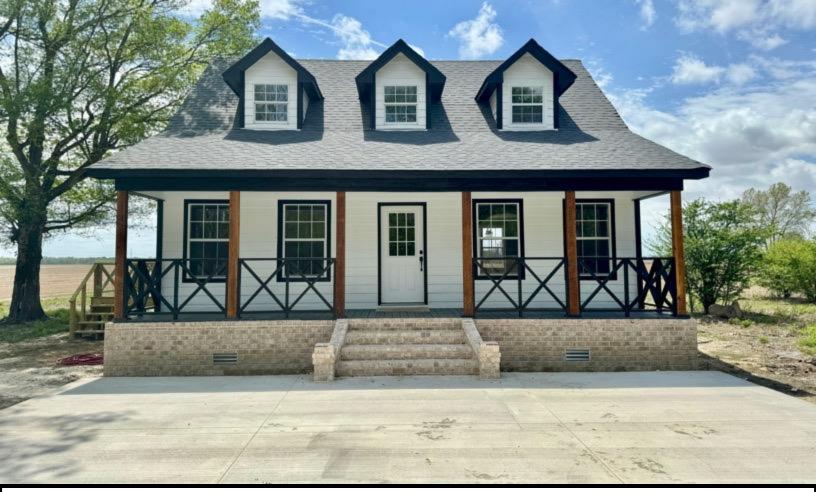

#### 261 Drew Merigold Road Merigold, MS 38759

#### \$239,999

Welcome to 261 Drew Merigold Road, Merigold, MS. This stunning three-bedroom, 2.5-bath home is situated on a 2.4-acre lot in Bolivar County, MS. The house was recently renovated and is designed with high-quality finishes, including quartz countertops. The bathrooms have walk-in showers, while the main bathroom boasts a double vanity sink. The spacious walk-in closets provide ample storage space for all your belongings. Step outside and enjoy views of the beautiful outdoor space from the deck, perfect for entertaining guests or relaxing after a long day. The remaining acreage offers just enough land to have your dove field from your backyard. The brand-new concrete private driveway is spacious enough to provide ample parking for multiple vehicles. Take advantage of the opportunity to make it your new home! Call today for your private showing!