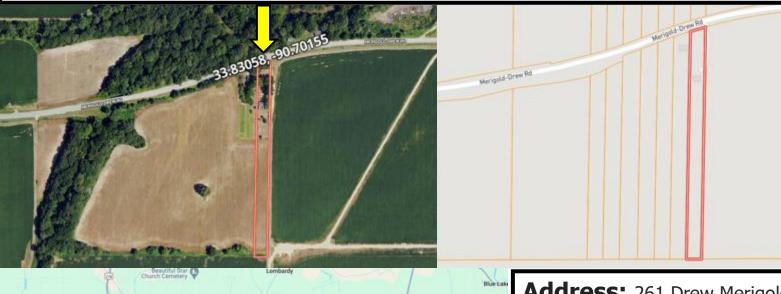

## **MAPS** <u>Click for Interactive Map</u>

**Address:** 261 Drew Merigold Road Merigold, MS 38759

### **Directions from US-61**

& MS-8: Head north on US-61 toward 1<sup>st</sup> St for 5.4 miles. Turn right onto Old Hwy 61. Travel 0.4 miles, then turn right onto Merigold-Drew Rd and travel 3.9 miles. Continue onto Drew Merigold Rd after 2.8 miles the home will be on the right. <u>Click</u> for Google Maps