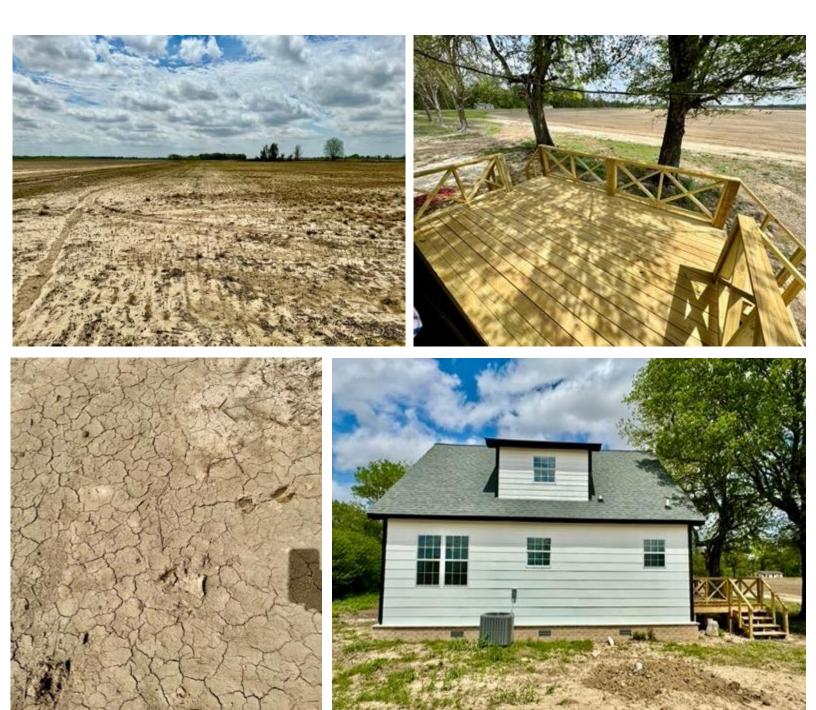

#### \$239,999

Welcome to 261 Drew Merigold Road, Merigold, MS. This stunning three-bedroom, 2.5-bath home is situated on a 2.4-acre lot in Bolivar County, MS. The house was recently renovated and is designed with high-quality finishes, including quartz countertops. The bathrooms have walk-in showers, while the main bathroom boasts a double vanity sink. The spacious walk-in closets provide ample storage space for all your belongings. Step outside and enjoy views of the beautiful outdoor space from the deck, perfect for entertaining guests or relaxing after a long day. The remaining acreage offers just enough land to have your dove field from your backyard. The brand-new concrete private driveway is spacious enough to provide ample parking for multiple vehicles. Take advantage of the opportunity to make it your new home! Call today for your private showing!