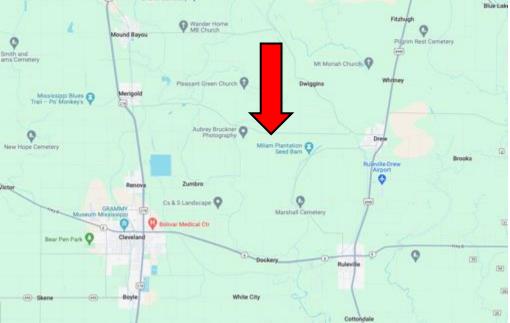

## **MAPS** <u>Click for Interactive Map</u>

**Address:** 261 Drew Merigold Road Merigold, MS 38759

### **Directions from US-61**

& MS-8: Head north on US-61 toward 1<sup>st</sup> St for 5.4 miles. Turn right onto Old Hwy 61. Travel 0.4 miles, then turn right onto Merigold-Drew Rd and travel 3.9 miles. Continue onto Drew Merigold Rd after 2.8 miles the home will be on the right. <u>Click</u> for Google Maps