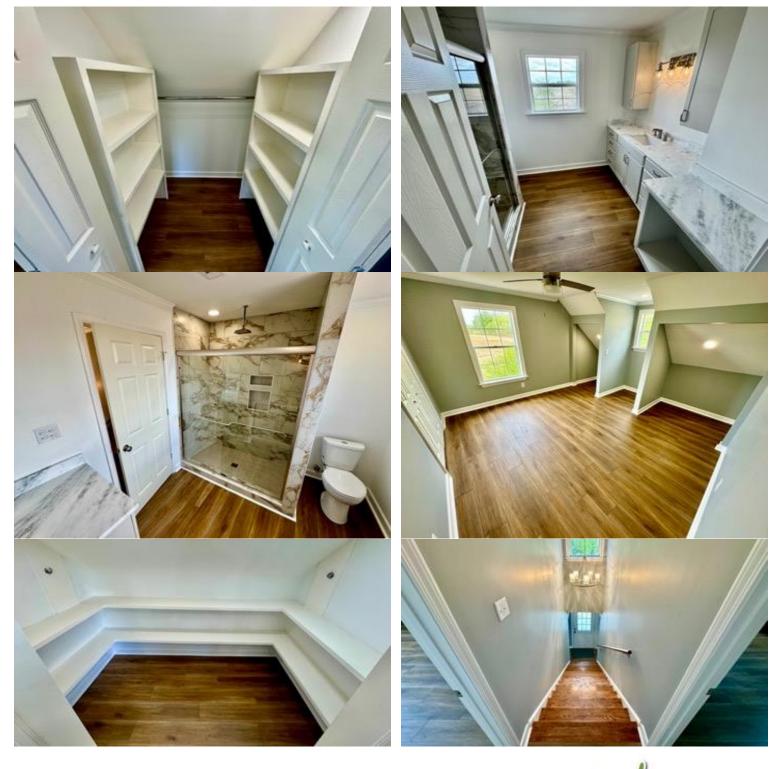

#### \$239,999

Welcome to 261 Drew Merigold Road, Merigold, MS. This stunning three-bedroom, 2.5-bath home is situated on a 2.4-acre lot in Bolivar County, MS. The house was recently renovated and is designed with high-quality finishes, including quartz countertops. The bathrooms have walk-in showers, while the main bathroom boasts a double vanity sink. The spacious walk-in closets provide ample storage space for all your belongings. Step outside and enjoy views of the beautiful outdoor space from the deck, perfect for entertaining guests or relaxing after a long day. The remaining acreage offers just enough land to have your dove field from your backyard. The brand-new concrete private driveway is spacious enough to provide ample parking for multiple vehicles. Take advantage of the opportunity to make it your new home! Call today for your private showing!