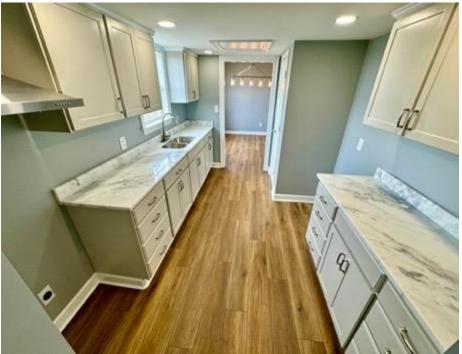

#### \$239,999

Welcome to 261 Drew Merigold Road, Merigold, MS. This stunning three-bedroom, 2.5-bath home is situated on a 2.4-acre lot in Bolivar County, MS. The house was recently renovated and is designed with high-quality finishes, including quartz countertops. The bathrooms have walk-in showers, while the main bathroom boasts a double vanity sink. The spacious walk-in closets provide ample storage space for all your belongings. Step outside and enjoy views of the beautiful outdoor space from the deck, perfect for entertaining guests or relaxing after a long day. The remaining acreage offers just enough land to have your dove field from your backyard. The brand-new concrete private driveway is spacious enough to provide ample parking for multiple vehicles. Take advantage of the opportunity to make it your new home! Call today for your private showing!