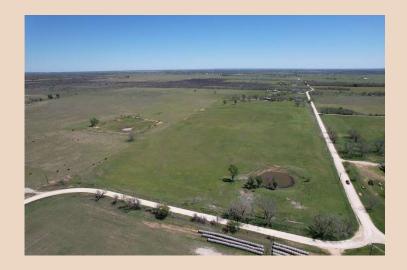

## 15.60 Ac (Tr 1) Eastland County

This 15.60 acres sits just West of Carbon and has everything you need to build your dream home. There is electric on the property and rural waterline on the county road. Feasibility study has not yet been completed. There is a nice tank on the corner of the property with a water well that used to feed the tank but the pump was pulled when the tenant left. All it needs is a new pump and the tank could always be topped off! There are currently 2 wells on the property, one of which tested out at 50 gpm per owner. New fencing around entire property and all 15 acres are planted in coastal and has been fertilized and baled over the past few years. There are some large mature pecan trees around the outskirts of the property and county road frontage on two sides. This property would make an amazing homesite or weekend cattle property. More acreage available. Call today for your showing!

## 15.60 Ac (Tr 1) Eastland County

- County Eastland
- Schools Eastland ISD
- Surface Water 1 Pond
- Soil Type Sandy Loam
- Terrain Rolling
- Hunting Dove
- Minerals Convey None
- Ag Exempt Yes
- Taxes \$121
- Price \$172,500
- Price Per Acre \$11,057.69
- MLS 20538485