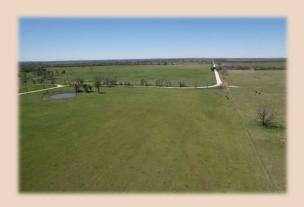

## 15.60 Ac (Tr 1) Eastland County

This 15.60 acres sits just West of Carbon and has everything you need to build your dream home. There is electric on the property and rural waterline on the county road. Feasibility study has not yet been completed. There is a nice tank on the corner of the property with a water well that used to feed the tank but the pump was pulled when the tenant left. All it needs is a new pump and the tank could always be topped off! There are currently 2 wells on the property, one of which tested out at 50 gpm per owner. New fencing around entire property and all 15 acres are planted in coastal and has been fertilized and baled over the past few years. There are some large mature pecan trees around the outskirts of the property and county road frontage on two sides. This property would make an amazing homesite or weekend cattle property. More acreage available. Call today for your showing!

## 15.60 Ac (Tr 1) Eastland County

- County Eastland
- Schools Eastland ISD
- Surface Water 1 Pond
- Soil Type Sandy Loam
- Terrain Rolling
- Hunting Dove
- Minerals Convey None
- Ag Exempt Yes
- Taxes \$121
- Price \$172,500
- Price Per Acre \$11,057.69
- MLS 20538485