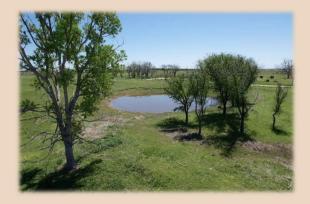

## 15.60 Ac (Tr 1) Eastland County

This 15.60 acres sits just West of Carbon and has everything you need to build your dream home. There is electric on the property and rural waterline on the county road. Feasibility study has not yet been completed. There is a nice tank on the corner of the property with a water well that used to feed the tank but the pump was pulled when the tenant left. All it needs is a new pump and the tank could always be topped off! There are currently 2 wells on the property, one of which tested out at 50 gpm per owner. New fencing around entire property and all 15 acres are planted in coastal and has been fertilized and baled over the past few years. There are some large mature pecan trees around the outskirts of the property and county road frontage on two sides. This property would make an amazing homesite or weekend cattle property. More acreage available. Call today for your showing!

## 15.60 Ac (Tr 1) Eastland County

- County Eastland
- Schools Eastland ISD
- Surface Water 1 Pond
- Soil Type Sandy Loam
- Terrain Rolling
- Hunting Dove
- Minerals Convey None
- Ag Exempt Yes
- Taxes \$121
- Price \$172,500
- Price Per Acre \$11,057.69
- MLS 20538485