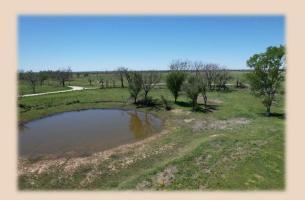

## 15.60 Ac (Tr 1) Eastland County

This 15.60 acres sits just West of Carbon and has everything you need to build your dream home. There is electric on the property and rural waterline on the county road. Feasibility study has not yet been completed. There is a nice tank on the corner of the property with a water well that used to feed the tank but the pump was pulled when the tenant left. All it needs is a new pump and the tank could always be topped off! There are currently 2 wells on the property, one of which tested out at 50 gpm per owner. New fencing around entire property and all 15 acres are planted in coastal and has been fertilized and baled over the past few years. There are some large mature pecan trees around the outskirts of the property and county road frontage on two sides. This property would make an amazing homesite or weekend cattle property. More acreage available. Call today for your showing!

## 15.60 Ac (Tr 1) Eastland County

- County Eastland
- Schools Eastland ISD
- Surface Water 1 Pond
- Soil Type Sandy Loam
- Terrain Rolling
- Hunting Dove
- Minerals Convey None
- Ag Exempt Yes
- Taxes \$121
- Price \$172,500
- Price Per Acre \$11,057.69
- MLS 20538485