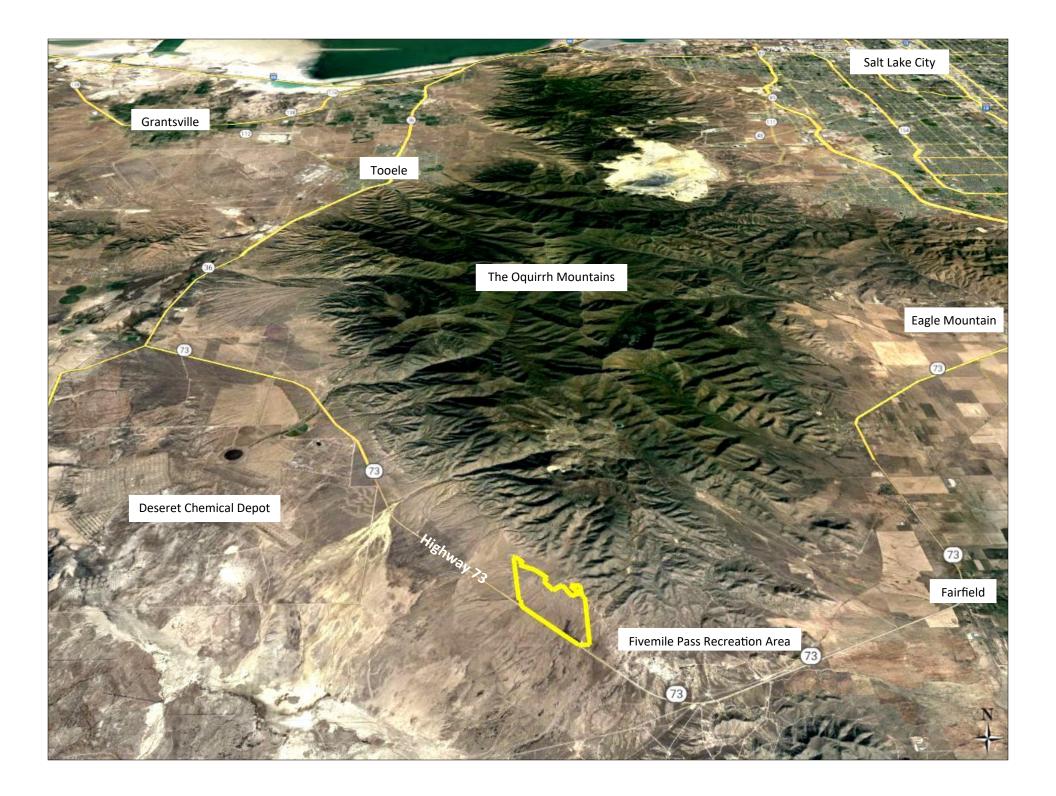

- 713 acres located NW of Fivemile Pass, Tooele County, UT
- Open range land and foothills overlooking Rush Valley area
- Two separate access points along Highway 73
- Adjacent northwest of Fivemile Pass Recreation Area
- Property has historically been grazed for sheep (no fencing)
- Land is a mix of natural grasses, sage brush, and cedar trees
- Zoned MG (Manufacturing Gen) & MU-40 (Multiple Use-40 acre min)
- Tooele County parcels: 06-080-0-0004, -0013, & -0012 (portion)
- 18 miles south of Tooele, Utah
- 20 miles west of Lehi, Utah
- 35 miles southwest of Salt Lake City, Utah