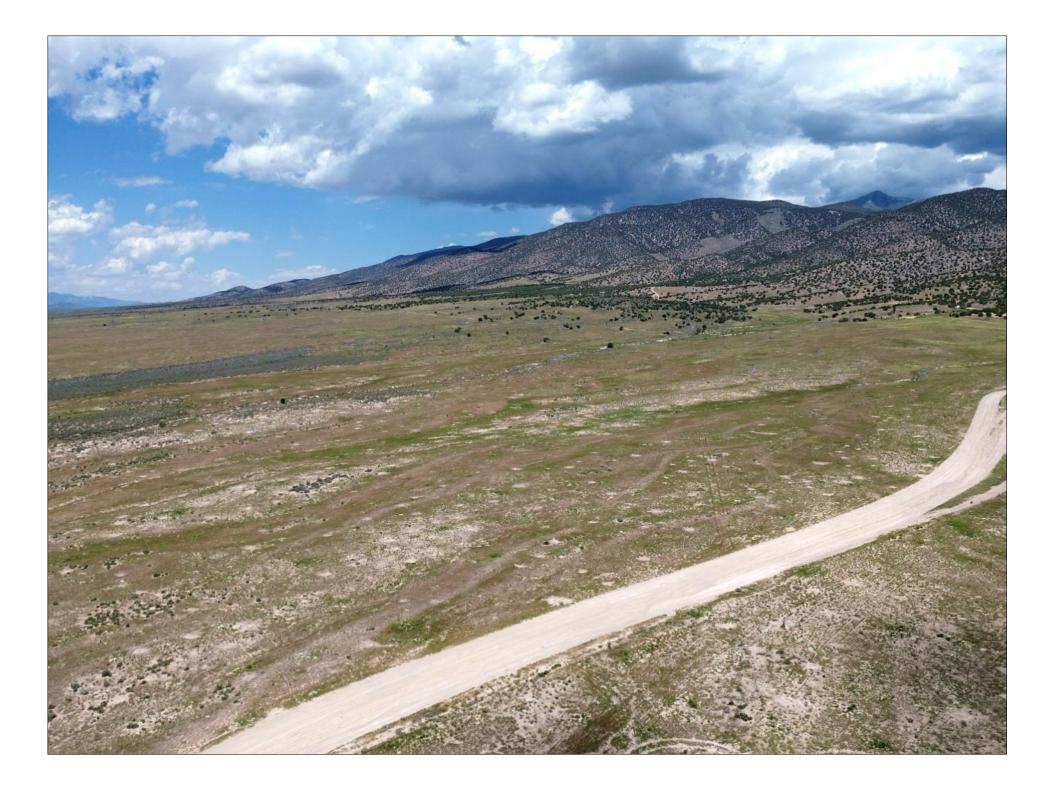

- 713 acres located NW of Fivemile Pass, Tooele County, UT
- Open range land and foothills overlooking Rush Valley area
- Two separate access points along Highway 73
- Adjacent northwest of Fivemile Pass Recreation Area
- Property has historically been grazed for sheep (no fencing)
- Land is a mix of natural grasses, sage brush, and cedar trees
- Zoned MG (Manufacturing Gen) & MU-40 (Multiple Use-40 acre min)
- Tooele County parcels: 06-080-0-0004, -0013, & -0012 (portion)
- 18 miles south of Tooele, Utah
- 20 miles west of Lehi, Utah
- 35 miles southwest of Salt Lake City, Utah