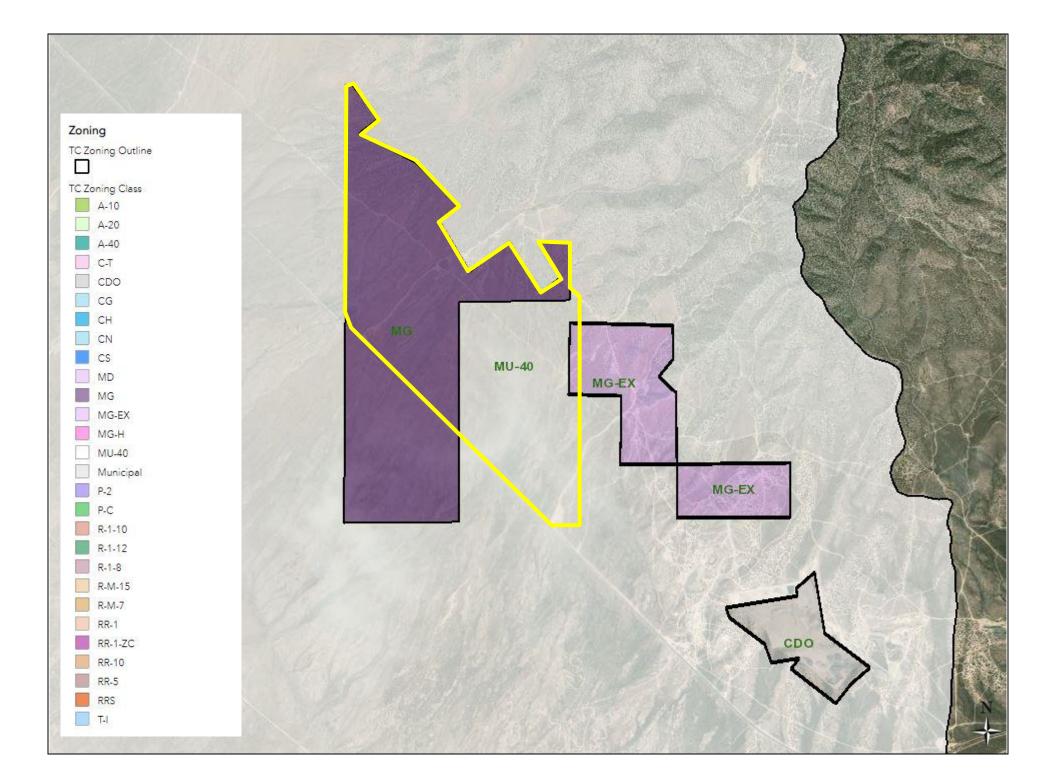

- 713 acres located NW of Fivemile Pass, Tooele County, UT
- Open range land and foothills overlooking Rush Valley area
- Two separate access points along Highway 73
- Adjacent northwest of Fivemile Pass Recreation Area
- Property has historically been grazed for sheep (no fencing)
- Land is a mix of natural grasses, sage brush, and cedar trees
- Zoned MG (Manufacturing Gen) & MU-40 (Multiple Use-40 acre min)
- Tooele County parcels: 06-080-0-0004, -0013, & -0012 (portion)
- 18 miles south of Tooele, Utah
- 20 miles west of Lehi, Utah
- 35 miles southwest of Salt Lake City, Utah