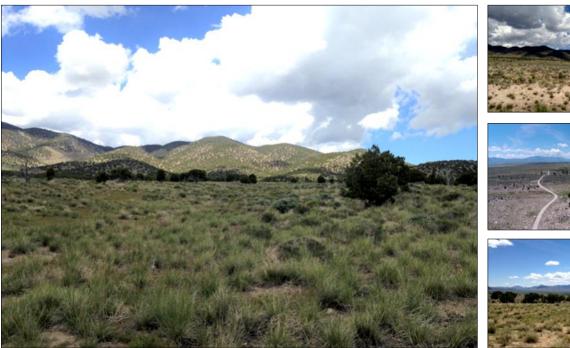

- 713 acres located NW of Fivemile Pass, Tooele County, UT
- Open range land and foothills overlooking Rush Valley area
- Two separate access points along Highway 73
- Adjacent northwest of Fivemile Pass Recreation Area
- Property has historically been grazed for sheep (no fencing)
- Land is a mix of natural grasses, sage brush, and cedar trees
- Zoned MG (Manufacturing Gen) & MU-40 (Multiple Use-40 acre min)
- Tooele County parcels: 06-080-0-0004, -0013, & -0012 (portion)
- 18 miles south of Tooele, Utah
- 20 miles west of Lehi, Utah
- 35 miles southwest of Salt Lake City, Utah