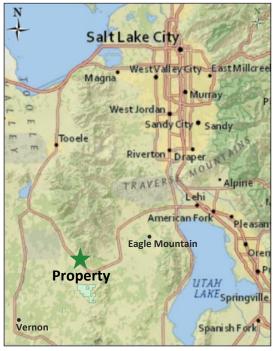

- 713 acres located NW of Fivemile Pass, Tooele County, UT
- Open range land and foothills overlooking Rush Valley area
- Two separate access points along Highway 73
- Adjacent northwest of Fivemile Pass Recreation Area
- Property has historically been grazed for sheep (no fencing)
- Land is a mix of natural grasses, sage brush, and cedar trees
- Zoned MG (Manufacturing Gen) & MU-40 (Multiple Use-40 acre min)
- Tooele County parcels: 06-080-0-0004, -0013, & -0012 (portion)
- 18 miles south of Tooele, Utah
- 20 miles west of Lehi, Utah
- 35 miles southwest of Salt Lake City, Utah