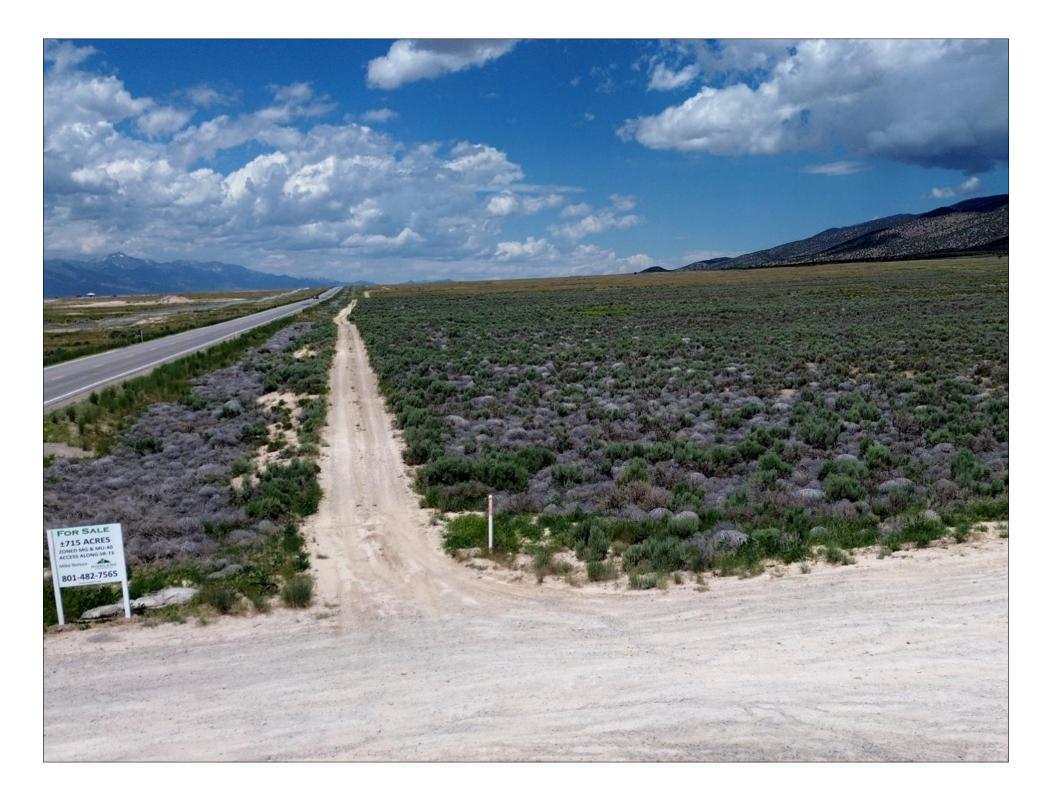

- 713 acres located NW of Fivemile Pass, Tooele County, UT
- Open range land and foothills overlooking Rush Valley area
- Two separate access points along Highway 73
- Adjacent northwest of Fivemile Pass Recreation Area
- Property has historically been grazed for sheep (no fencing)
- Land is a mix of natural grasses, sage brush, and cedar trees
- Zoned MG (Manufacturing Gen) & MU-40 (Multiple Use-40 acre min)
- Tooele County parcels: 06-080-0-0004, -0013, & -0012 (portion)
- 18 miles south of Tooele, Utah
- 20 miles west of Lehi, Utah
- 35 miles southwest of Salt Lake City, Utah