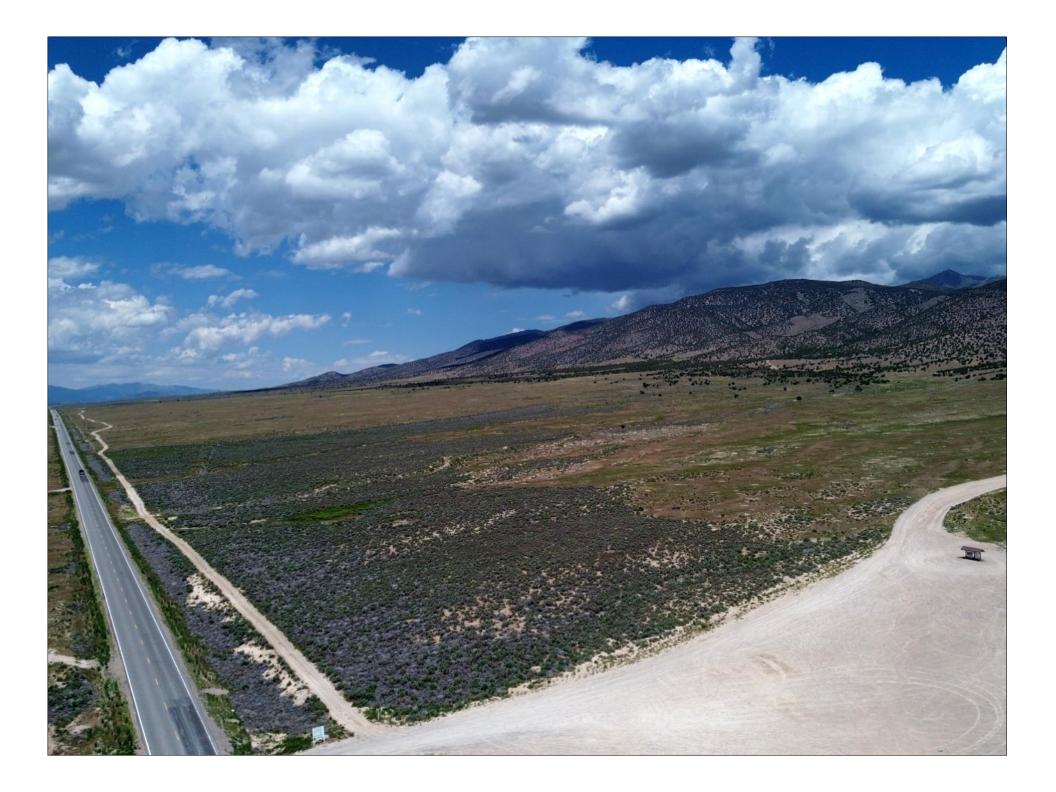

- 713 acres located NW of Fivemile Pass, Tooele County, UT
- Open range land and foothills overlooking Rush Valley area
- Two separate access points along Highway 73
- Adjacent northwest of Fivemile Pass Recreation Area
- Property has historically been grazed for sheep (no fencing)
- Land is a mix of natural grasses, sage brush, and cedar trees
- Zoned MG (Manufacturing Gen) & MU-40 (Multiple Use-40 acre min)
- Tooele County parcels: 06-080-0-0004, -0013, & -0012 (portion)
- 18 miles south of Tooele, Utah
- 20 miles west of Lehi, Utah
- 35 miles southwest of Salt Lake City, Utah