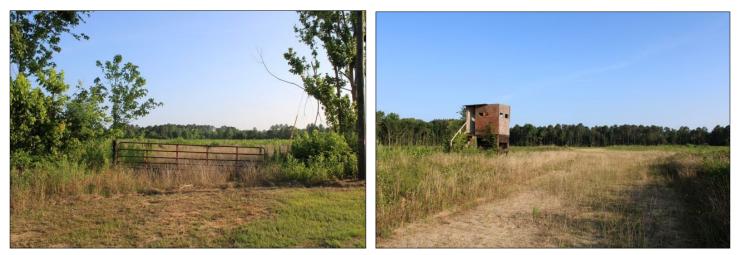

P. O. Box 600 Gordo, AL 35466 205-364-7145 Dale Lancaster, Broker

Discover the potential of this  $57 \pm acre$ timberland tract in scenic Greene County, Alabama. With approximately  $48 \pm$  acres recently harvested, this property offers a blank canvas to reforest, allow natural regrowth, or develop into your dream retreat. The remaining acreage boasts mature pine and hardwoods, providing beauty and habitat for wildlife. Located just half a mile from the Tennessee-Tombigbee Waterway, enjoy easy access to fishing, boating, and other outdoor recreation. This tract is ideally positioned with road frontage and access off Mallard Drive, and is conveniently located less than 20 miles from both Aliceville and Eutaw, and only 50 miles from Tuscaloosa. Whether you're seeking investment potential, a recreational getaway, or a rural homestead, this property delivers opportunity and value.