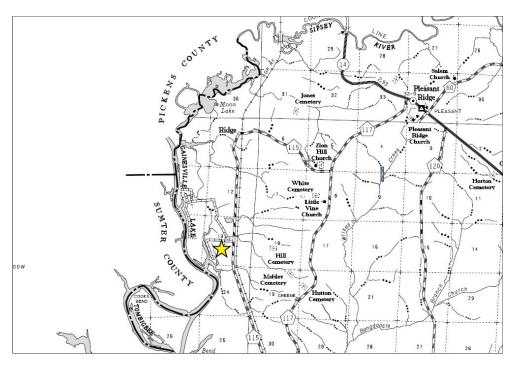

## **Mallard Drive Tract**

Greene County, AL +/- 57 Acres Timberland / Hunting / Residential \$175,183.00

Section 13, Township 23 North, Range 2 West

32.9741 -88.156 For more info: www.midsouthforestryservices.com