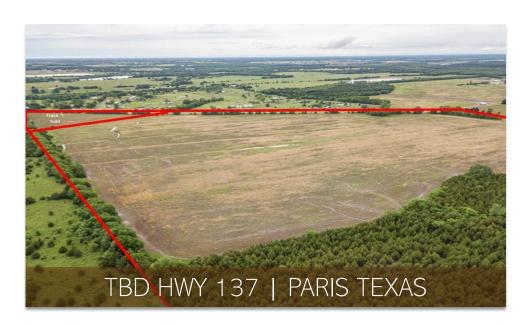

# AUDS CREEK SUBDIVISION LOTS FOR SALE!

### PROPERTY HIGHLIGHTS

| Price:         | \$48,158            |
|----------------|---------------------|
| Property Size: | 2.42 <b>±</b> Acres |

New Subdivision coming to Paris TX! Introducing 36 Homesite lots to be offered individually or by combination. Right off HWY 137 in Paris TX, only minutes from town amenities like shopping and restaurants, these lots are located in Chisum ISD. This listing is showcasing the 2.42 acre lot. This is the only one available! Underground water and electric utilities onsite. This lot will not last long! Come build your family dream home.