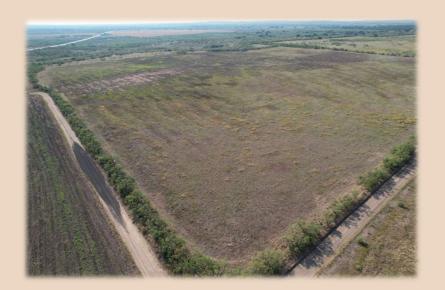

## 5.01+ Acres (Tr1-8) Coleman County

These 5+ acre parcels are available for purchase just outside Novice, Texas, offering a prime opportunity for buyers seeking unrestricted land. This property features access to Coleman County water and electricity at the county road, ensuring convenience for future development. The land consists of clean pasture with native grass, ideal for various agricultural or recreational uses and would make a great homesite. **Located just 12 minutes** southeast of Lawn and 15 miles northwest of Coleman, this tract provides a peaceful rural setting with easy access to nearby amenities. Call today for your showing!

## 5.01+ Acres (Tr1-8) Coleman County

- · County Coleman
- Schools Coleman I.S.D.
- Pasture Native Grasses
- Surface Water None
- Soil Type Sandy Loam
- · Terrain Flat
- Hunting N/A
- Minerals Convey No
- Ag Exempt Yes
- . Taxes \$TBD
- Price Per Acre \$7,485
- Price \$37,500
- MLS Mult. See Next Page...